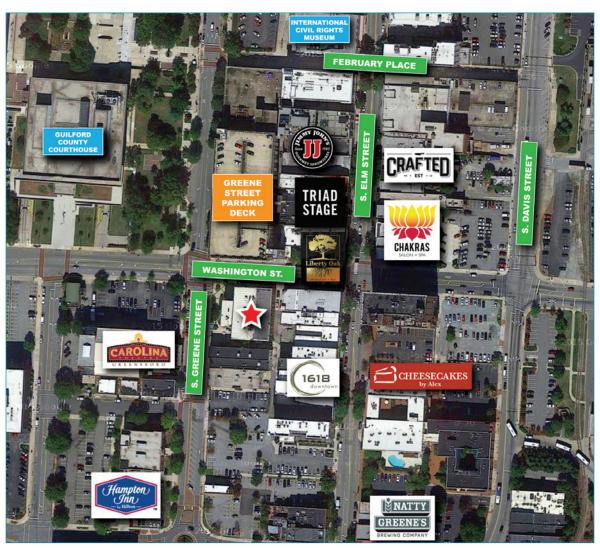

### **Property Highlights**

- Premier downtown office location
- Across from the newly renovated Carolina Theatre
- Building signage opportunity
- Restaurants, retail shopping, banks and hotels all within walking distance
- Parking available across the street at Greene St. Parking Deck
- · Opportunity Zone
- Lease Rate please inquire with listing agent