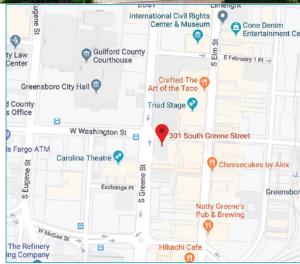

### 301 S. Greene Street

Greensboro, NC 27401

### **Property Highlights**

- Premier downtown office location
- Across from the newly renovated Carolina Theatre
- Building signage opportunity
- Restaurants, retail shopping, banks and hotels all within walking distance
- Parking available across the street at Greene St. Parking Deck
- · Opportunity Zone
- Lease Rate please inquire with listing agent