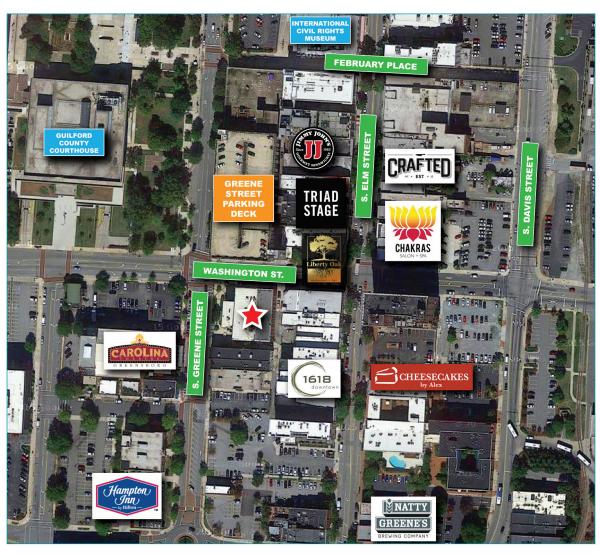

### **Property Highlights**

- Premier downtown office location
- Across from the newly renovated Carolina Theatre
- Building signage opportunity
- Restaurants, retail shopping, banks and hotels all within walking distance
- Parking available across the street at Greene St. Parking Deck
- Opportunity Zone
- Lease Rate please inquire with listing agent