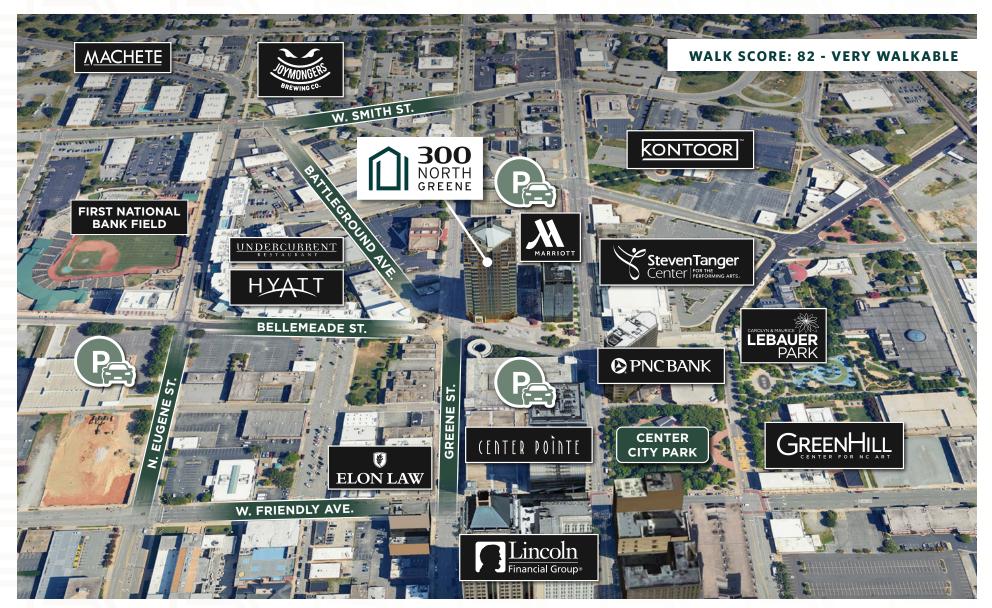

## **STEP INTO CONVENIENCE**

Positioned between the Steven Tanger Center for the Performing Arts and the Greensboro Grasshoppers' Stadium, 300 N Greene offers a gateway to the perfect work-life balance. Just steps away, you'll find everything you need for delicious dining, exciting entertainment, and convenient retail throughout your day.

### A DESTINATION FOR ANY OCCASION

- 1 cultural arts center
- 3 parks
- 4 schools
- 4 miles of greenway
- 4 breweries and 1 distillery
- 6 museums
- 6 fitness, yoga and workout studios
- 13 banks & ATMs
- 13 art galleries
- Over 22 salons
- 41 public art pieces
- 50 locally owned shops
- Over 80 bars and restaurants
- 3 nearby hotels