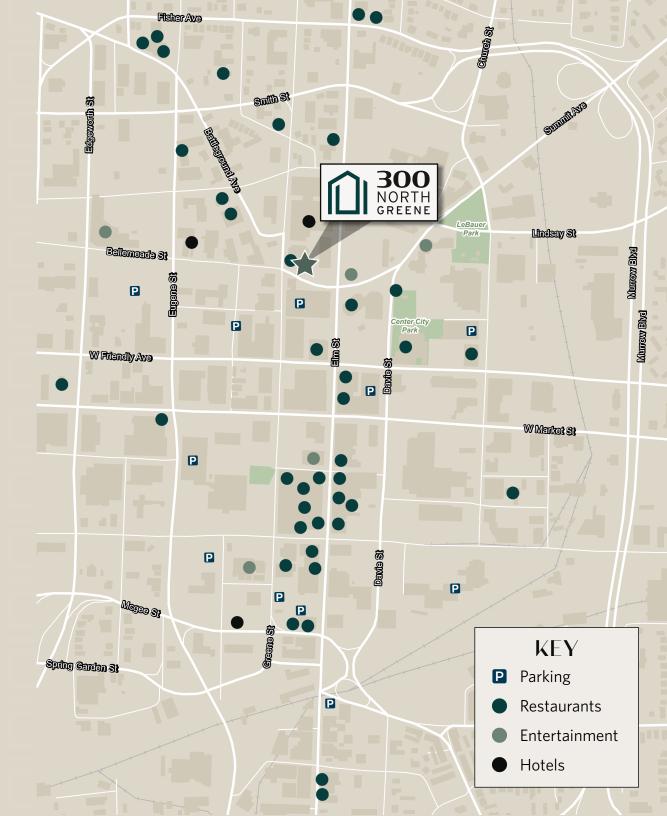

### LIVE, WORK & PLAY HERE

Downtown Greensboro is a rising star in North Carolina and the Southeast. Renowned for its rich history and bustling urban atmosphere, it's a charming district where business, travel and lifestyle come together.

### A DESTINATION FOR ANY OCCASION

- 1 cultural arts center
- 3 parks
- 4 schools
- 4 miles of greenway
- 4 breweries and 1 distillery
- 6 museums
- 6 fitness, yoga and workout studios
- 13 banks & ATMs
- 13 art galleries
- Over 22 salons
- 41 public art pieces
- 50 locally owned shops
- Over 80 bars and restaurants
- 3 nearby hotels