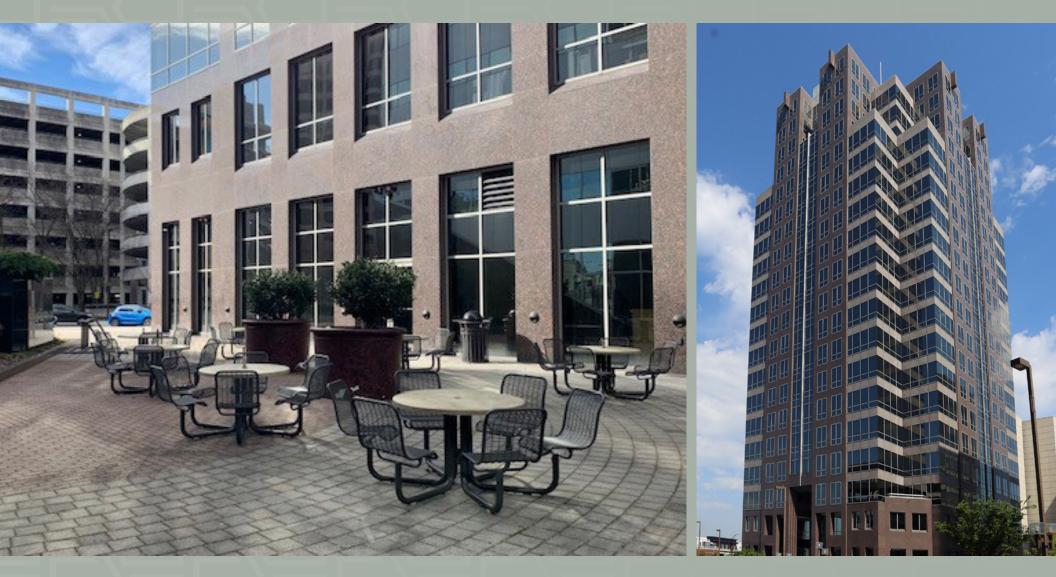

# CLASS-A OFFICE SPACE

IN DOWNTOWN GREENSBORO

### WHERE BUSINESS GETS BOLD

Embrace the opportunity to make your mark on Greensboro's dynamic central business district at 300 N Greene Street - a beautiful, class-A building set in the heart of one of the region's budding destinations for entertainment, dining and retail experiences.

# **BUILDING HIGHLIGHTS**

21 stories

Bellemeade Bistro on ground level

33-foot-high lobby

±325,184 total SF

Beautiful views of downtown Greensboro

Convenient retail bank with ATM

24/7 security