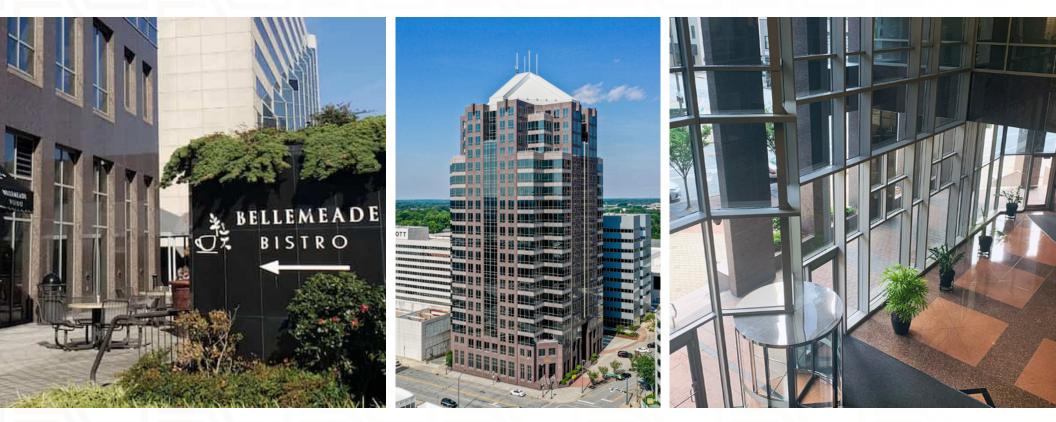

# **BUILDING HIGHLIGHTS**

21 stories

Bellemeade Bistro on ground level

33-foot-high lobby

±325,184 total SF

Beautiful views of downtown Greensboro

Convenient retail bank with ATM

24/7 security

## **STEP INTO CONVENIENCE**

Positioned between the Steven Tanger Center for the Performing Arts and the Greensboro Grasshoppers' Stadium, 300 N Greene offers a gateway to the perfect work-life balance. Just steps away, you'll find everything you need for delicious dining, exciting entertainment, and convenient retail throughout your day.