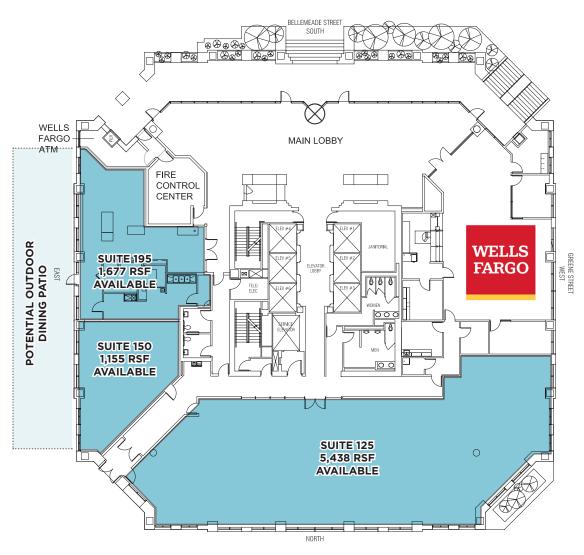

## **Property Highlights**

Situated between the newly completed Steven Tanger Center for the Performing Arts and the Greensboro Grasshoppers' Stadium in Downtown Greensboro.

- UP TO 8,270 RSF OF RETAIL & RESTAURANT SPACE AVAILABLE
  - Suite 125: 5,438 RSFSuite 195: 1,677 RSFSuite 150: 1,155 RSF
- +/- 340,294 Total RSF Class A Office Building (21 Stories)