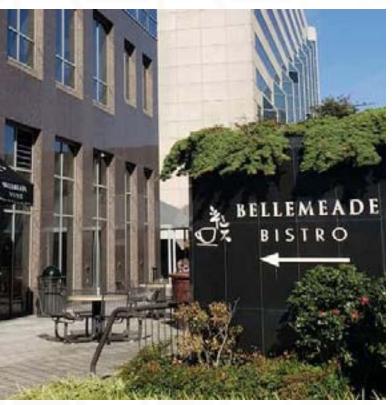

## **BUILDING HIGHLIGHTS**

Built in 1989

±325,184 total SF

Convenient retail bank with ATM

21 stories

33-foot-high lobby

24/7 security

Bellemeade Bistro on ground level