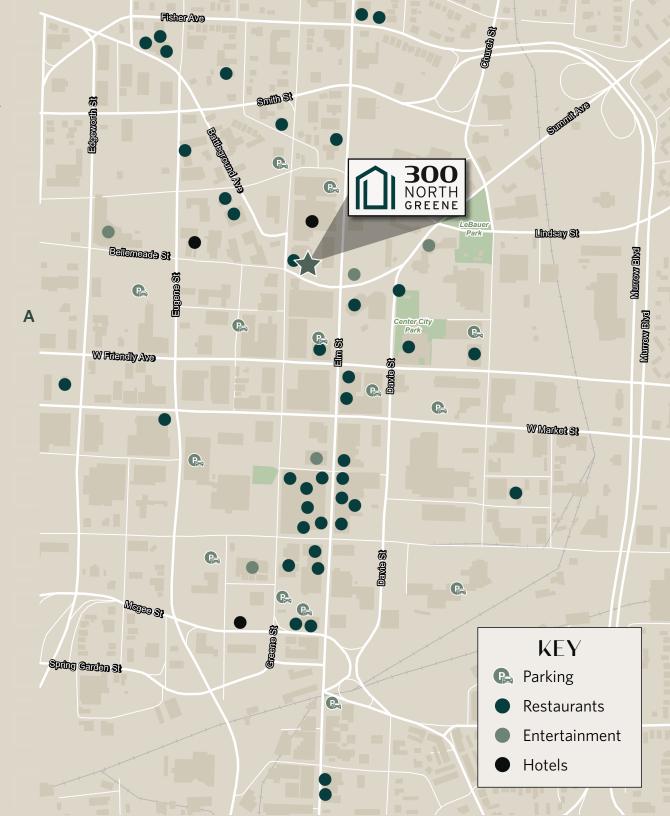

# LIVE, WORK & PLAY HERE

Downtown Greensboro is a rising star in North Carolina and the Southeast. Renowned for its rich history and bustling urban atmosphere, it's a charming district where business, travel and lifestyle come together.

- 1 cultural arts center
- 3 parks
- 4 schools
- 4 miles of greenway
- 4 breweries and 1 distillery
- 6 museums
- 6 fitness, yoga and workout studios
- 13 banks & ATMs
- 13 art galleries
- Over 22 salons
- 41 public art pieces
- 50 locally owned shops
- Over 80 bars and restaurants
- 3 nearby hotels