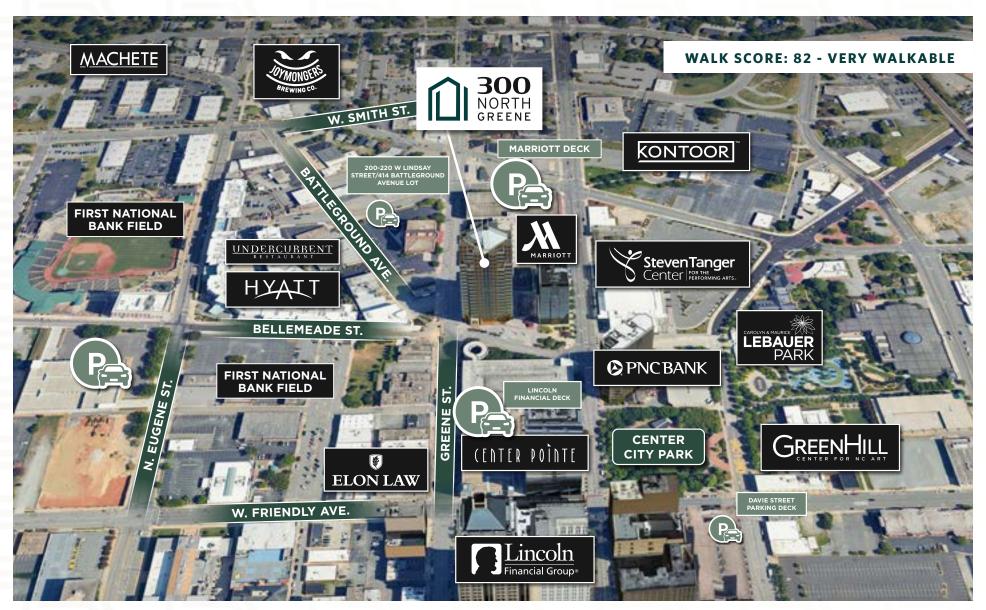

### STEP INTO CONVENIENCE

Positioned between the Steven Tanger Center for the Performing Arts and the Greensboro Grasshoppers' Stadium, 300 N Greene offers a gateway to the perfect work-life balance. Just steps away, you'll find everything you need for delicious dining, exciting entertainment, and convenient retail throughout your day.

Beautiful views of downtown Greensboro

Parking available at adjacent Lincoln Financial, 414 Battleground, and Marriott parking decks

300 N GREENE STREET