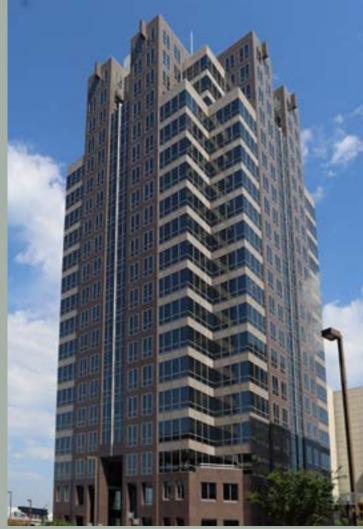

## **BUILDING HIGHLIGHTS**

Built in 1989

±325,184 total SF

Convenient retail bank with ATM

21 stories

33-foot-high lobby

24/7 security

Bellemeade Bistro on ground level

Beautiful views of downtown Greensboro

Parking available at adjacent Lincoln Financial, 414 Battleground, and Marriott parking decks

300 N GREENE STREET