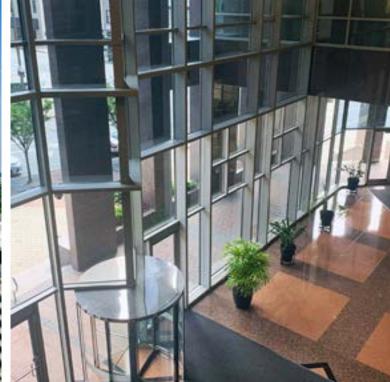

## **BUILDING HIGHLIGHTS**

Built in 1989

±325,184 total SF

Convenient retail bank with ATM

21 stories

33-foot-high lobby

24/7 security

Bellemeade Bistro on ground level