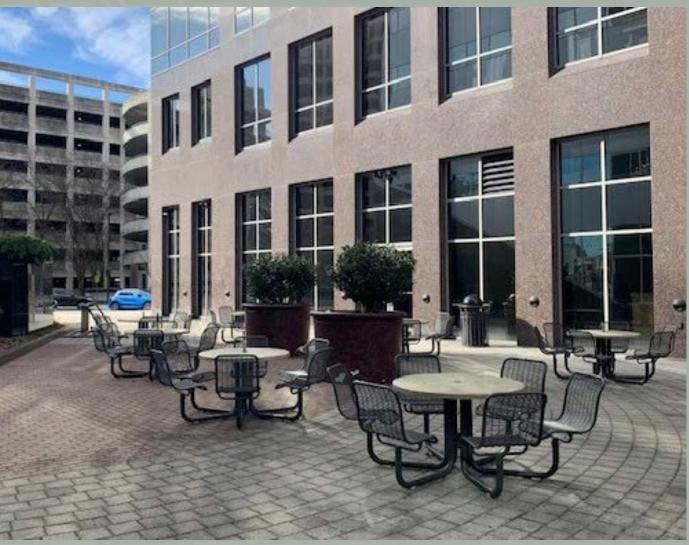

## **BUILDING HIGHLIGHTS**

Built in 1989

±325,184 total SF

Convenient retail bank with ATM

21 stories

33-foot-high lobby

24/7 security

Bellemeade Bistro on ground level

Beautiful views of downtown Greensboro

Parking available at adjacent Lincoln Financial, 414 Battleground, and Marriott parking decks

300 N GREENE STREET