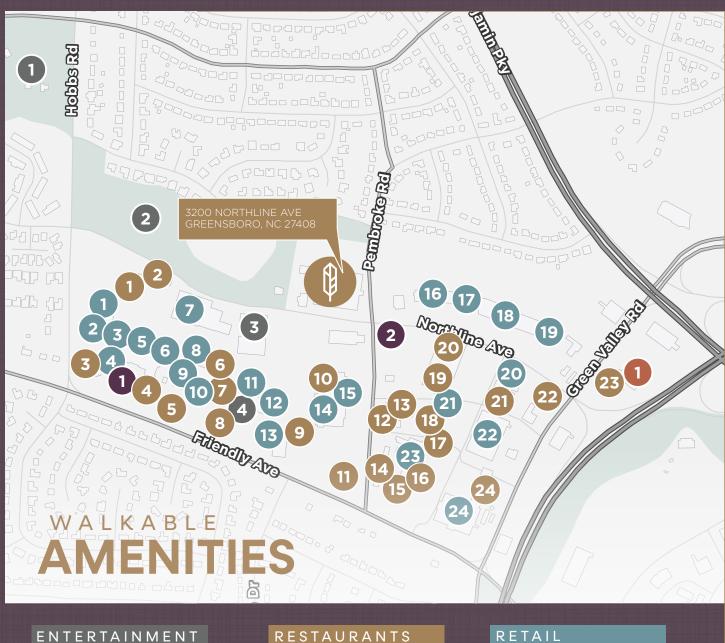

# ENTERTAINMENT

BICENTENNIAL GARDENS
BOTANICAL GARDENS
REGAL CINEMAS
WINESTYLES

### FITNESS

1 PURE BARRE 2 STRETCHLAB 3 O2 FITNESS

## HOTELS

1 O'HENRY HOTEL

#### 15 HARPER'S 16 PITA DELI 17 US SUSHI 18 MOE'S SO

2 MARIO'S I 3 FLEMING' 5 BRAVO IT

6 JASON'S 7 CHOPT SA 8 MIMI'S CA

10 GENJI SU

11 CHICK-FIL

12 FIVE GUY

13 JUICESHC

- 1 COLD STC 20 CARIBOU
- 21 POBLANC
- 22 MCDONAL 23 GREEN VA

6

| URANTS         | RETAIL                |
|----------------|-----------------------|
|                | 1 ULTA BEAUTY         |
| PIZZA          | 2 DSW                 |
| S STEAKHOUSE   | 3 REI                 |
| G'S            | 4 CARHARTT            |
| ALIANO         | 5 LULULEMON           |
| DELI           | 6 BROOKS BROTHERS     |
| ALAD CO        | 7 HARRIS TEETER       |
| FE             | 8 CHICO'S             |
| ſ              | 9 WARBY PARKER        |
| SHI            | 10 TALBOT'S           |
| A              | 11 WILLIAMS SONOMA    |
| S              | 12 APPLE STORE        |
| )P             | 13 POTTERY BARN       |
| SECAKE FACTORY | 14 WHOLE FOODS MARKET |
| 5              | 15 FRIENDLY CENTER    |
| TE             | 16 BIRKENSTOCK        |
|                | 17 BARNES & NOBLE     |
| UTHWEST GRILL  | 18 OLD NAVY           |
| ONE CREAMERY   | 19 WALGREENS          |
| COFFEE         | 20 AT&T STORE         |
| D'S            | 21 ATHLETA            |
| LD'S           | 22 MACY'S             |
| ALLEY GRILL    | 23 ORVIS              |
|                | 24 BELK               |
|                |                       |