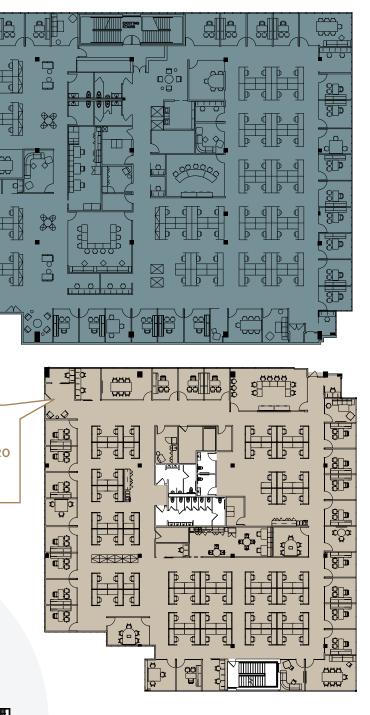

SURFACE PARKING

P3 COVERED PARKING

P2 COVERED PARKING

2

CONCEPTUAL LAYOUT AVAILABLE **TEST FIT SAMPLE - SUITE 240** 23.399 SF > CLICK HERE TO VIEW PDF

ß ۹ ß ans Ē ۹ß Ē <u> (8</u> ممم 600

CONCEPTUAL LAYOUT AVAILABLE **TEST FIT SAMPLE - SUITE 220** 16,029 SF > CLICK HERE TO VIEW PDF