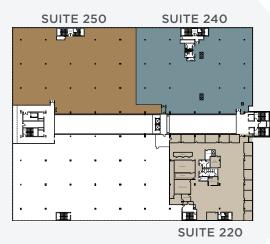

SURFACE PARKING

P3 COVERED PARKING

P2 COVERED PARKING

2

CONCEPTUAL LAYOUT AVAILABLE **TEST FIT SAMPLE - SUITE 240** 23.399 SF > CLICK HERE TO VIEW PDF

ß ۹ ß ans Ē ۹ß Ē <u> (8</u> ممم 600

CONCEPTUAL LAYOUT AVAILABLE **TEST FIT SAMPLE - SUITE 220** 16,029 SF > CLICK HERE TO VIEW PDF