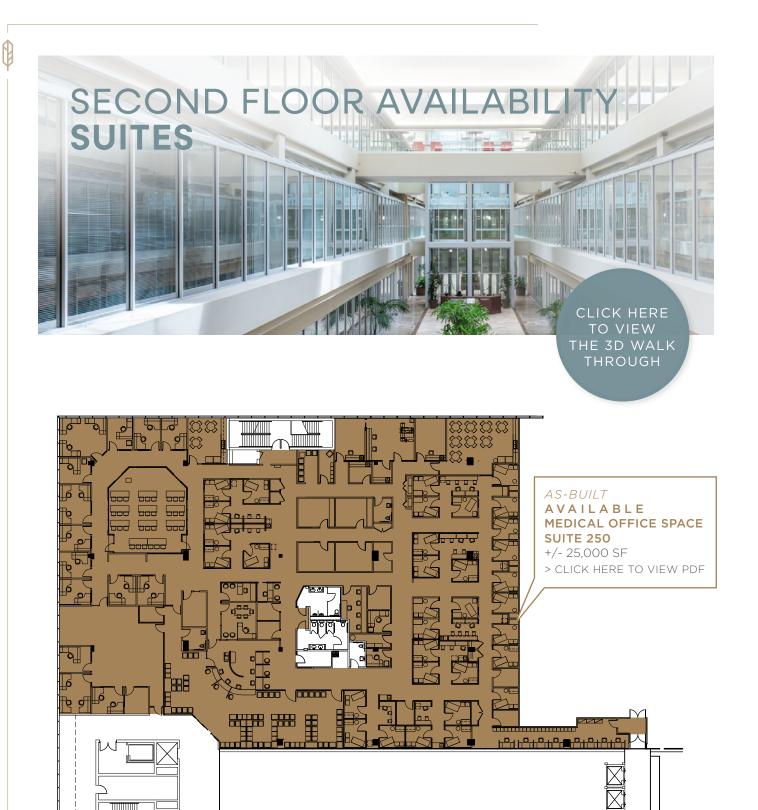

SURFACE PARKING

P3 COVERED PARKING

P2 COVERED PARKING

2

CONCEPTUAL LAYOUT AVAILABLE **TEST FIT SAMPLE - SUITE 240** 23.399 SF > CLICK HERE TO VIEW PDF

ß ۹ ß ans Ē ۹ß Ē <u> (8</u> ممم 600

CONCEPTUAL LAYOUT AVAILABLE **TEST FIT SAMPLE - SUITE 220** 16,029 SF > CLICK HERE TO VIEW PDF