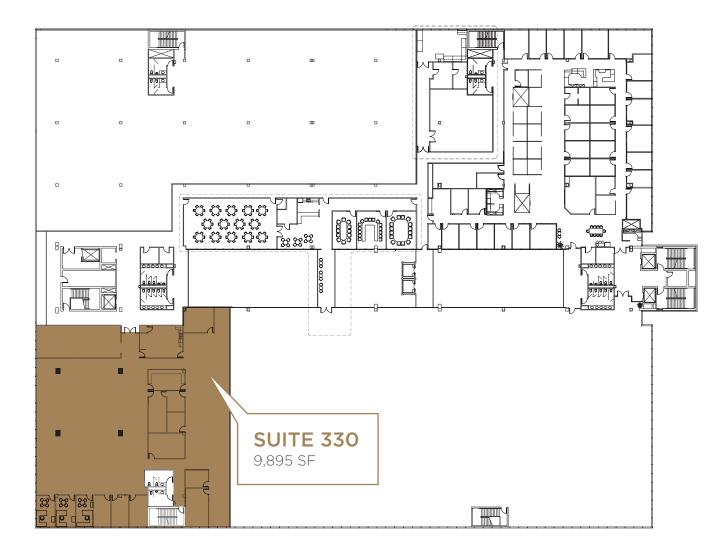

SURFACE PARKING

P3 COVERED PARKING

P2 COVERED PARKING

2

CONCEPTUAL LAYOUT AVAILABLE **TEST FIT SAMPLE - SUITE 240** 23.399 SF > CLICK HERE TO VIEW PDF

ß ۹ ß ans Ē ۹ß Ē <u> (8</u> ممم 600

CONCEPTUAL LAYOUT AVAILABLE **TEST FIT SAMPLE - SUITE 220** 16,029 SF > CLICK HERE TO VIEW PDF