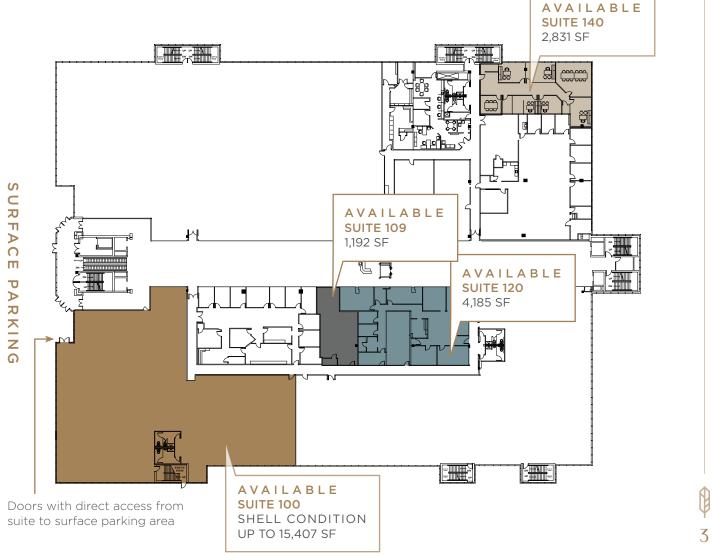

SURFACE PARKING

P3 COVERED PARKING

P2 COVERED PARKING

2

CONCEPTUAL LAYOUT AVAILABLE **TEST FIT SAMPLE - SUITE 240** 23.399 SF > CLICK HERE TO VIEW PDF

ß ۹ ß ans Ē ۹ß Ē <u> (8</u> ممم 600

CONCEPTUAL LAYOUT AVAILABLE **TEST FIT SAMPLE - SUITE 220** 16,029 SF > CLICK HERE TO VIEW PDF