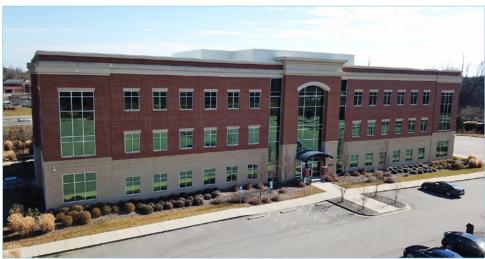

## **Property Highlights**

- Total Building SF +/- 55,000 SF +/-36,666 SF Available
- 2nd and 3rd floor available
- Built 2012
- 445 Parking Spaces (8:1000)
- Located in Premier Center centrally located off Hwy 68
- Close proximity to area amenities, restaurants, retail, and hotels
- Less than 15 minutes to Piedmont Triad International Airport
- Building and monument signage available (Minimum SF required)
- Modern precast and masonry construction
- 8:1000 parking ratio