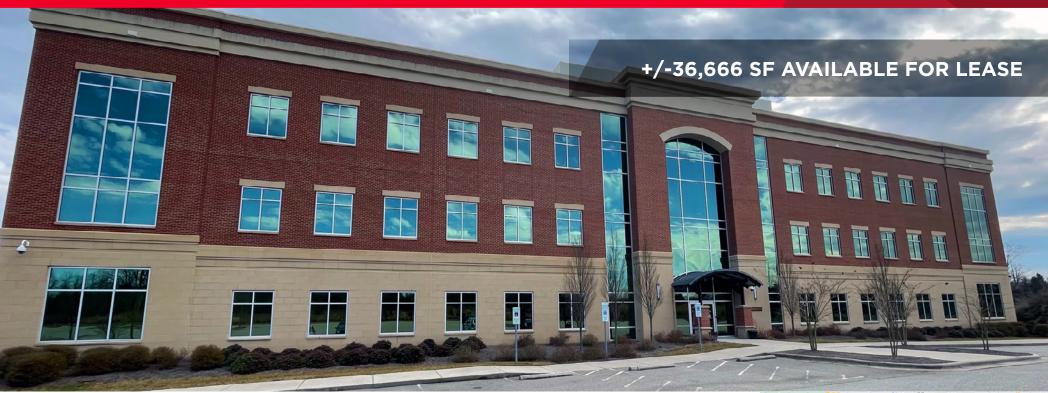

## **Property Highlights**

- Total Building SF +/- 55,000 SF +/-36,666 SF Available
- 2nd and 3rd floor available
- Built 2012
- 445 Parking Spaces (8:1000)
- Located in Premier Center centrally located off Hwy 68
- Close proximity to area amenities, restaurants, retail, and hotels
- Less than 15 minutes to Piedmont Triad International Airport
- Building and monument signage available (Minimum SF required)
- Modern precast and masonry construction
- 8:1000 parking ratio