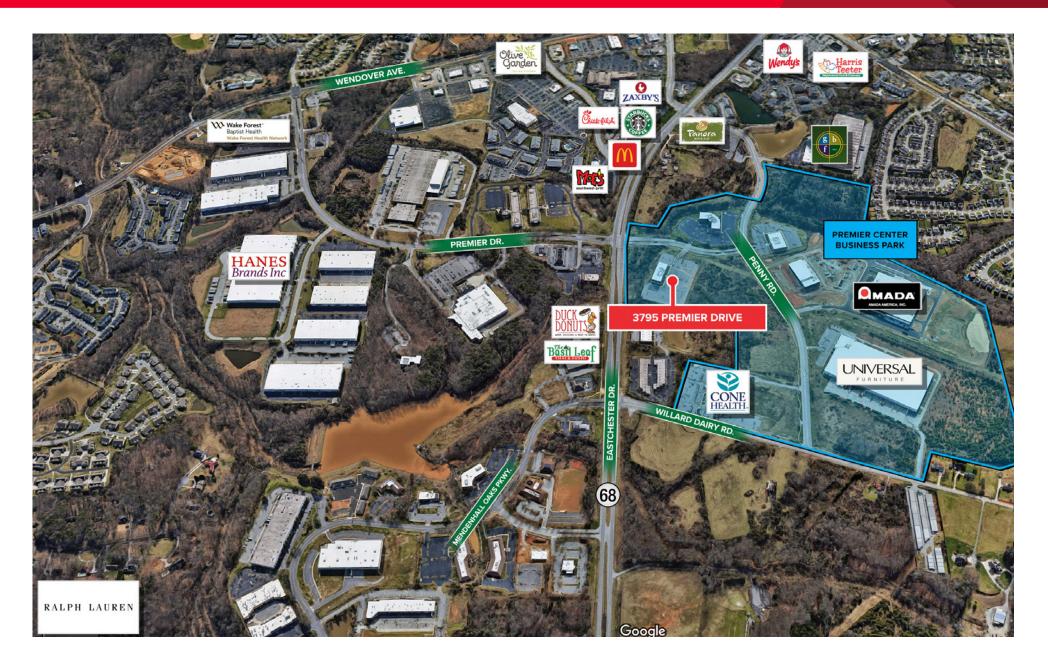

## **Property Highlights**

- Total Building SF +/- 55,000 SF +/-36,666 SF Available
- 2nd and 3rd floor available
- Built 2012
- 445 Parking Spaces (8:1000)
- Located in Premier Center centrally located off Hwy 68
- Close proximity to area amenities, restaurants, retail, and hotels
- Less than 15 minutes to Piedmont Triad International Airport
- Building and monument signage available (Minimum SF required)
- Modern precast and masonry construction
- 8:1000 parking ratio