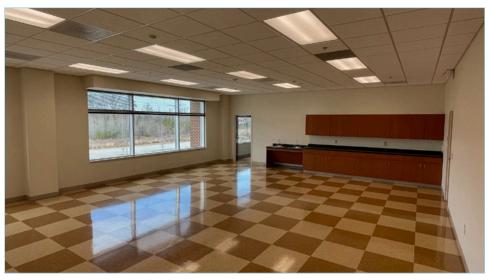

## **Property Highlights**

- Total Building SF +/- 55,000 SF +/-36,666 SF Available
- 2nd and 3rd floor available
- Built 2012
- 445 Parking Spaces (8:1000)
- Located in Premier Center centrally located off Hwy 68
- Close proximity to area amenities, restaurants, retail, and hotels
- Less than 15 minutes to Piedmont Triad International Airport
- Building and monument signage available (Minimum SF required)
- Modern precast and masonry construction
- 8:1000 parking ratio