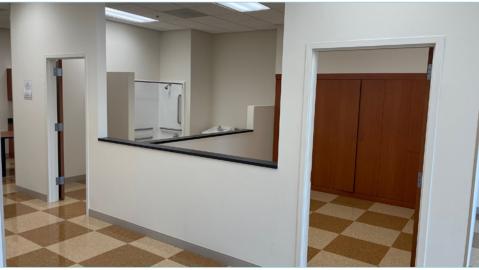

## **Property Highlights**

- Total Building SF +/- 55,000 SF +/-36,666 SF Available
- 2nd and 3rd floor available
- Built 2012
- 445 Parking Spaces (8:1000)
- Located in Premier Center centrally located off Hwy 68
- Close proximity to area amenities, restaurants, retail, and hotels
- Less than 15 minutes to Piedmont Triad International Airport
- Building and monument signage available (Minimum SF required)
- Modern precast and masonry construction
- 8:1000 parking ratio