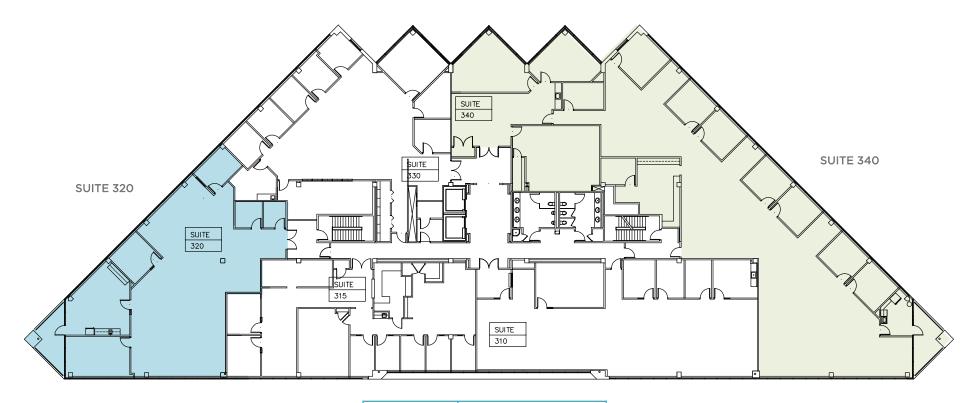

## CENTREPORT III 3RD FLOOR AVAILABILITY

| SUITE 320 | 3,488 SF Available |
|-----------|--------------------|
| SUITE 340 | 7,700 SF Available |

Kevin Kemp, SIOR Senior Director +1 336 812 3307 kevin.kemp@cushwake.com Raffi Simel, SIOR Senior Associate +1 336 289 2541 raffi.simel@cushwake.com

GREENSBORO, NC 27410