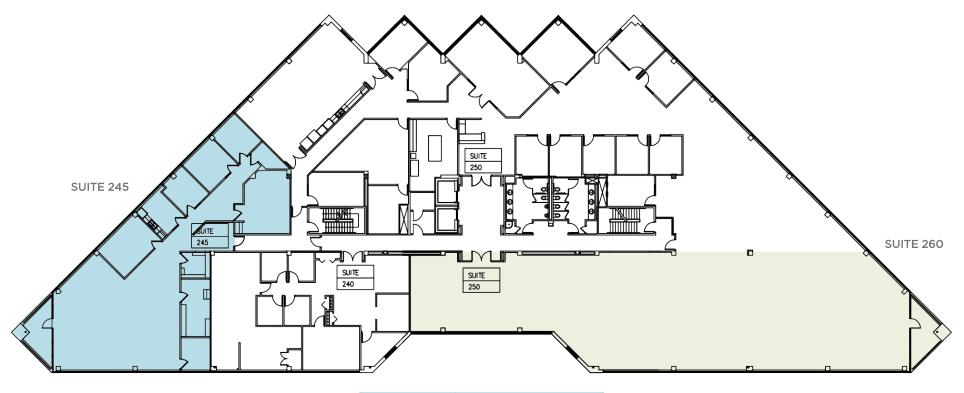

## CENTREPORT III 2ND FLOOR AVAILABILITY

| SUITE 245 | 3,987 SF Available |
|-----------|--------------------|
| SUITE 260 | 5,811 SF Available |

Kevin Kemp, SIOR

Senior Director +1 336 812 3307 kevin.kemp@cushwake.com **Raffi Simel, SIOR** Senior Associate

+1 336 289 2541 raffi.simel@cushwake.com

GREENSBORO, NC 27410