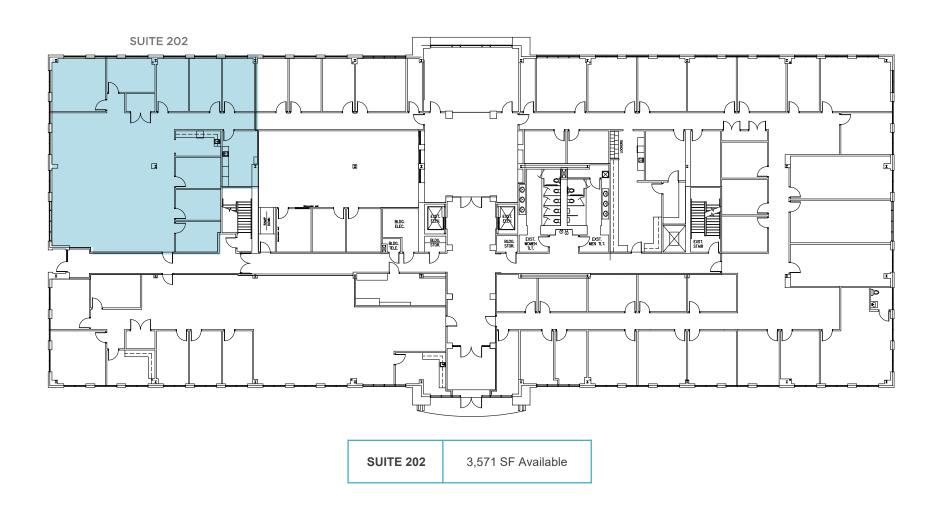

## CENTREPORT III 2ND FLOOR AVAILABILITY

| SUITE 245 | 3,987 SF Available |
|-----------|--------------------|
| SUITE 260 | 5,811 SF Available |

Kevin Kemp, SIOR

Senior Director +1 336 812 3307 kevin.kemp@cushwake.com **Raffi Simel, SIOR** Senior Associate

+1 336 289 2541 raffi.simel@cushwake.com

GREENSBORO, NC 27410