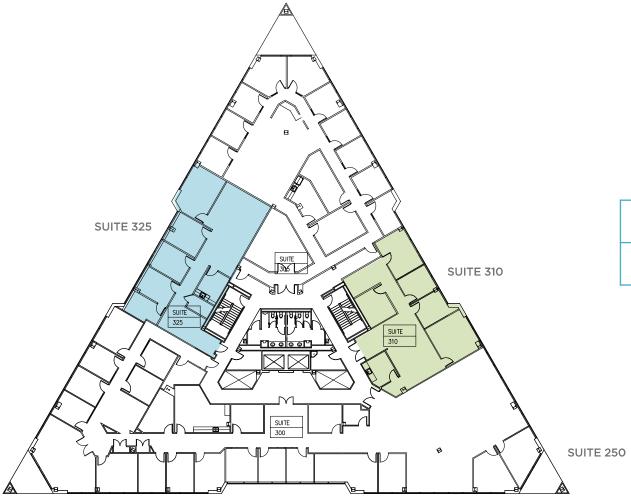

### CENTREPORT II 3RD FLOOR AVAILABILITY

| SUITE 325 | 1,976 SF Available |
|-----------|--------------------|
| SUITE 310 | 1,826 SF Available |

Kevin Kemp, SIOR Senior Director +1 336 812 3307

kevin.kemp@cushwake.com

Raffi Simel, SIOR

Senior Associate +1 336 289 2541 raffi.simel@cushwake.com

GREENSBORO, NC 27410