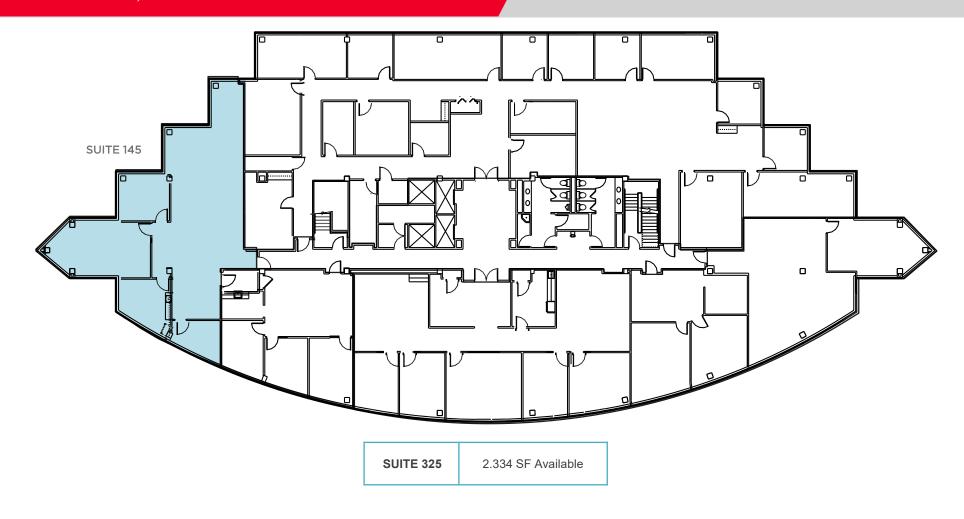

### CENTREPORT II 3RD FLOOR AVAILABILITY

| SUITE 325 | 1,976 SF Available |
|-----------|--------------------|
| SUITE 310 | 1,826 SF Available |

Kevin Kemp, SIOR Senior Director +1 336 812 3307

kevin.kemp@cushwake.com

Raffi Simel, SIOR

Senior Associate +1 336 289 2541 raffi.simel@cushwake.com

GREENSBORO, NC 27410