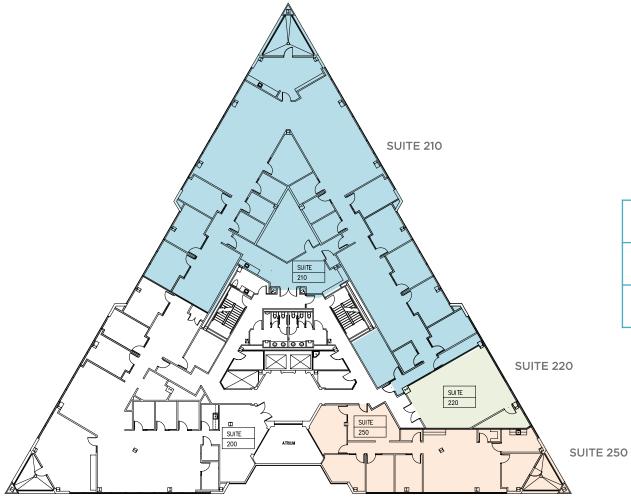

### CENTREPORT II 2ND FLOOR AVAILABILITY

| SUITE 210 | 7,581 SF Available |
|-----------|--------------------|
| SUITE 220 | 964 SF Available   |
| SUITE 250 | 2,214 SF Available |

Kevin Kemp, SIOR Senior Director +1 336 812 3307 kevin.kemp@cushwake.com Raffi Simel, SIOR Senior Associate +1 336 289 2541 raffi.simel@cushwake.com

GREENSBORO, NC 27410