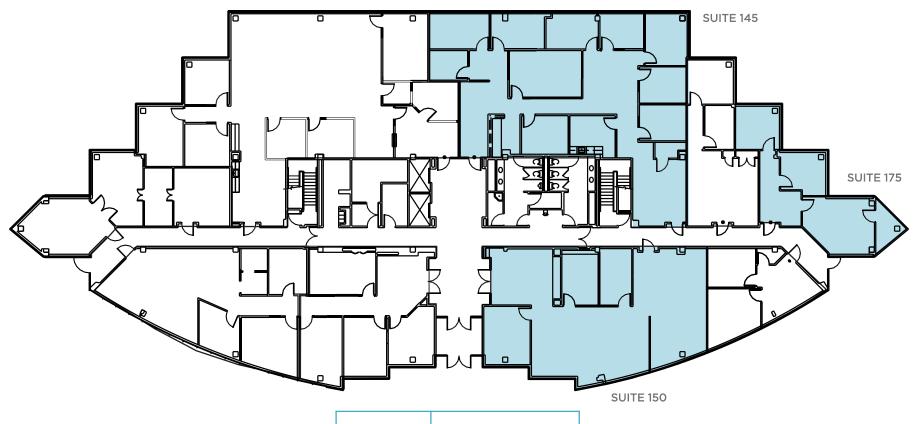

## CENTREPORT I 1ST FLOOR AVAILABILITY

| SUITE 145 | 2,966 SF Available |
|-----------|--------------------|
| SUITE 175 | 804 SF Available   |
| SUITE 150 | 2,804 SF Available |

**Kevin Kemp, SIOR** 

Senior Director +1 336 812 3307 kevin.kemp@cushwake.com **Raffi Simel, SIOR** Senior Associate

+1 336 289 2541 raffi.simel@cushwake.com

GREENSBORO, NC 27410