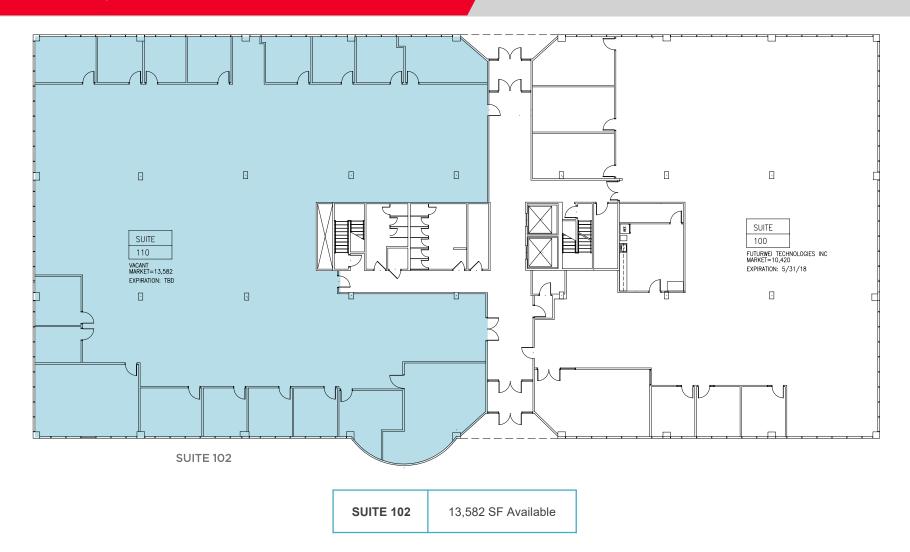

## CENTREPORT I 1ST FLOOR AVAILABILITY

| SUITE 145 | 2,966 SF Available |
|-----------|--------------------|
| SUITE 175 | 804 SF Available   |
| SUITE 150 | 2,804 SF Available |

**Kevin Kemp, SIOR** 

Senior Director +1 336 812 3307 kevin.kemp@cushwake.com **Raffi Simel, SIOR** Senior Associate

+1 336 289 2541 raffi.simel@cushwake.com

GREENSBORO, NC 27410