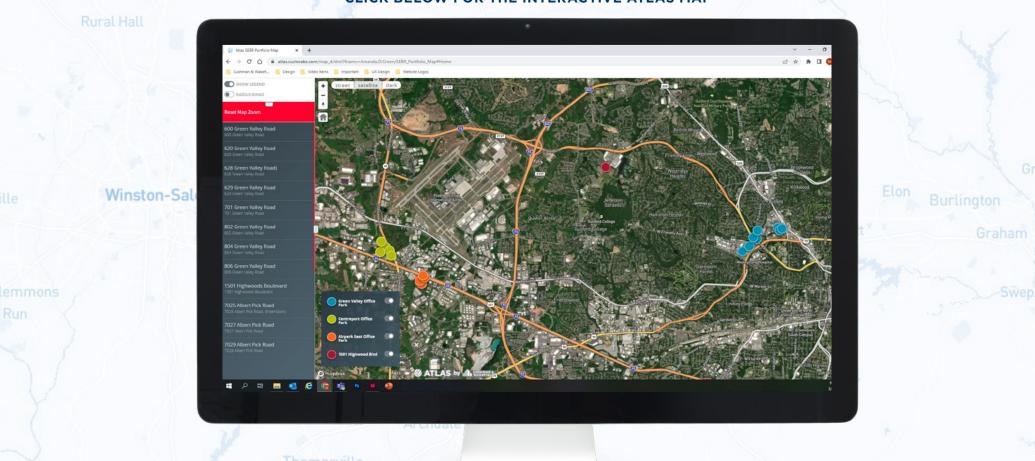

- c. LaQuinta Inn & Suites by Wyndham
- d. Hampton Inn
- e. Hilton Garden Inn Greensboro Airport
- f. Courtyard by Marriott

- k. City Barbeque
- I. Chophouse Steakhouse
- m. McAlister's Deli
- n. Starbucks
- o. Olive Garden
- p. Penn Station East Coast Subs
- q. Applebees
- r. Carolina's Diner
- s. Waffle House
- t. Kickback Jack's
- g. Wingate by Wyndham
- h. Four Points by Sheraton
- i. Fairfield by Marriott
- j. Holiday Inn Express
- k. Home 2 Suites by Hilton
- I. Residence Inn









#### **KEY DISTANCES**

| Location          | Time       | Distance |
|-------------------|------------|----------|
| CBD Greensboro    | 16 minutes | 12 miles |
| CBD Winston-Salem | 23 minutes | 18 miles |
| CBD High Point:   | 20 minutes | 10 miles |

#### CLICK BELOW FOR THE INTERACTIVE ATLAS MAP



#### For more information, please contact:

KEVIN KEMP, SIOR Senior Director +1 336 812 3307 kevin.kemp@cushwake.com

#### RAFFI SIMEL, SIOR

Senior Associate +1 336 289 2541 raffi.simel@cushwake.com



2023 Cushman & Wakefield. All rights reserved. The information contained in this communication is strictly confidential. This information has been obtained from sources believed to be reliable but has not been verified. No warranty or representation, express or implied, is made as to the condition of the property (or properties) referenced herein or as to the accuracy or completeness of the information contained herein, and same is submitted subject to errors, omissions, change of price, rental or other conditions, withdrawal without notice, and to any special listing conditions imposed b