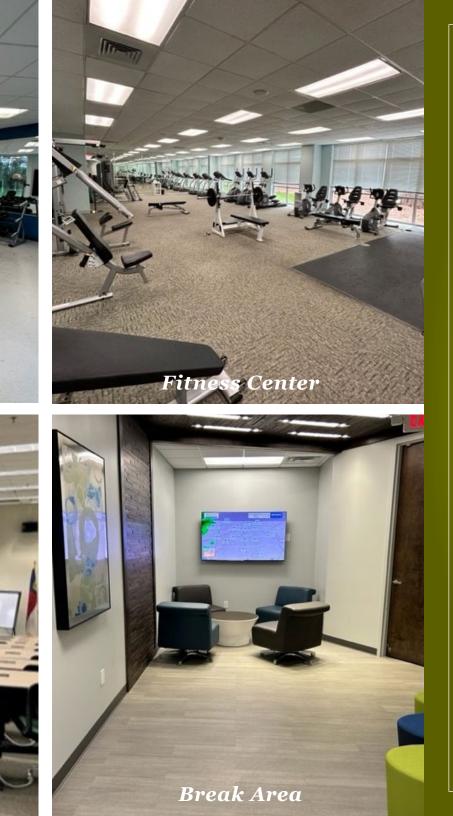

With over 350,000 square feet of space, CentrePort Office Park offers a wide variety of flexible floor plans to meet the needs of businesses of all sizes. Our state-of-the-art facilities feature modern amenities including a fitness center, shared conference spaces, ample parking, and high-speed internet, making it the perfect place to conduct business.

## **Property Highlights**

- Five Class A office buildings, providing flexibility for companies of all sizes
- Corporate office park setting with on-site amenities including fitness center, conference facilities and shared auditoriums
- Immediate access to I-40, US-421, I-73, Highway 68 and Wendover Avenue
- Close proximity to restaurants, shopping, banks and lodging
- Conveniently located just minutes away from Piedmont Triad International Airport