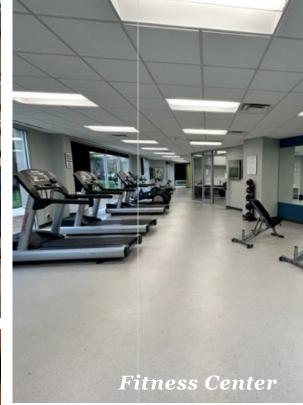

With over 350,000 square feet of space, CentrePort Office Park offers a wide variety of flexible floor plans to meet the needs of businesses of all sizes. Our state-of-the-art facilities feature modern amenities including a fitness center, shared conference spaces, ample parking, and high-speed internet, making it the perfect place to conduct business.

## **Property Highlights**

- Five Class A office buildings, providing flexibility for companies of all sizes
- Corporate office park setting with on-site amenities including fitness center, conference facilities and shared auditoriums
- Immediate access to I-40, US-421, I-73, Highway 68 and Wendover Avenue
- Close proximity to restaurants, shopping, banks and lodging
- Conveniently located just minutes away from Piedmont Triad International Airport