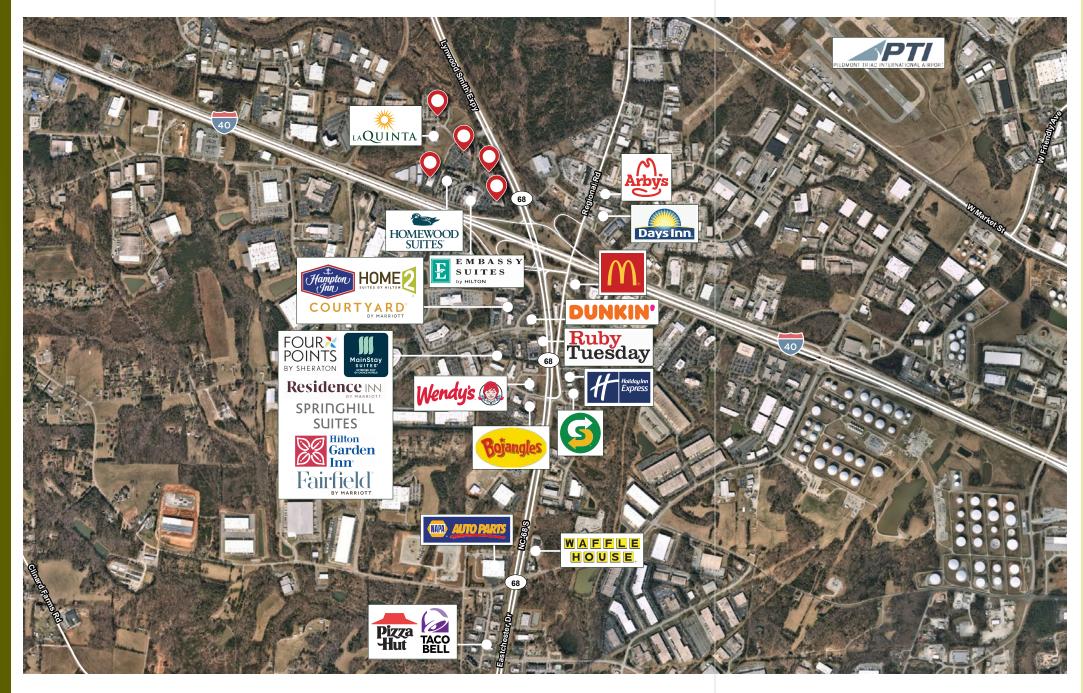

# **Prime Location**

Easy Access to Area Amenities

### RESTAURANTS

- a. Ruby Tuesday
- b. Dunkin' Donuts
- c. Duck Donuts
- d. McDonald's
- e. Wendy's
- f. Bojangles
- g. Arby's
- h. Subway
- i. Taco Bell
- j. Fire & Sticks Japanese Steakhouse

#### HOTELS

- a. Embassy Suites by Hilton
- b. Homewood Suites
- c. LaQuinta Inn & Suites by Wyndham
- d. Hampton Inn
- e. Hilton Garden Inn Greensboro Airport
- f. Courtyard by Marriott

- k. City Barbeque
- I. Chophouse Steakhouse
- m. McAlister's Deli
- n. Starbucks
- o. Olive Garden
- p. Penn Station East Coast Subs
- q. Applebees
- r. Carolina's Diner
- s. Waffle House
- t. Kickback Jack's
- g. Wingate by Wyndham
- h. Four Points by Sheraton
- i. Fairfield by Marriott
- j. Holiday Inn Express
- k. Home 2 Suites by Hilton
- I. Residence Inn

#### **KEY DISTANCES**

| Location          | Time       | Distance |
|-------------------|------------|----------|
| CBD Greensboro    | 16 minutes | 12 miles |
| CBD Winston-Salem | 23 minutes | 18 miles |
| CBD High Point:   | 20 minutes | 10 miles |