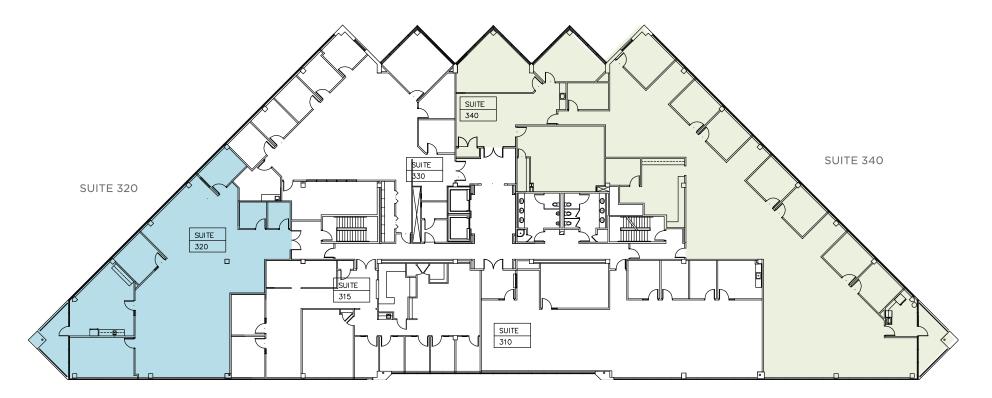

#### CENTREPORT III 3RD FLOOR AVAILABILITY

| SUITE 320 | 3,488 SF Available |
|-----------|--------------------|
| SUITE 340 | 7,700 SF Available |

Kevin Kemp, SIOR Senior Director +1 336 812 3307 kevin.kemp@cushwake.com Raffi Simel, SIOR Senior Associate +1 336 289 2541 raffi.simel@cushwake.com 628 Green Valley Road, Ste. 202 Greensboro, NC 27408 Main +1 336 668 9999 **cushmanwakefield.com** 