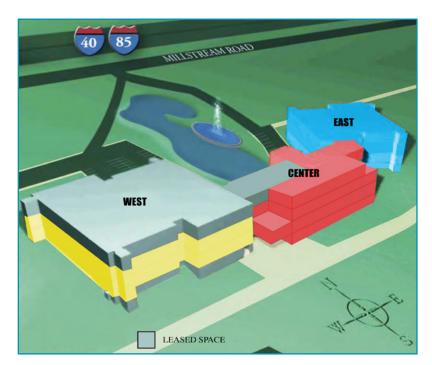

### Carolina Corporate Center - 5440 Millstream Road

McLeansville, NC 27301

#### **Property Highlights**

- 683,000 RSF Corporate Campus 111+ manicured acres with two private lakes
- Retail / Hotel Land Available: +/- 10 Acres
- Office Build-To-Suit Site Available: 12.56 Acres
- Located on I-40/I-85 interchange with Mt. Hope Church Rd.

#### **BUILDING SPECIFICATIONS:**

- Built in 1970
- 200,000 475,000 RSF Available
- Floor Plate Sizes:

West Building: +/- 97,000 SF
Center Building: +/- 42,000 SF
East Building: +/- 69,000 SF

- Three (3) loading docks with dock levelers
- One (1) freight elevator (8,000 lb. capacity) adjacent to loading dock
- Chiller Plant: Three (3) 600-ton chillers
- Boiler Plant: Four (4) 1 million BTU gas-fired pulse boilers
- Air Distribution: Large multi-zone air handling units located on each floor
- Extensive energy management system
- 750 KVA dedicated Duke Power substation with dual feeds to the central building
- 300 KVA emergency generator supports emergency lighting and alarm systems
- · City of Greensboro utilities