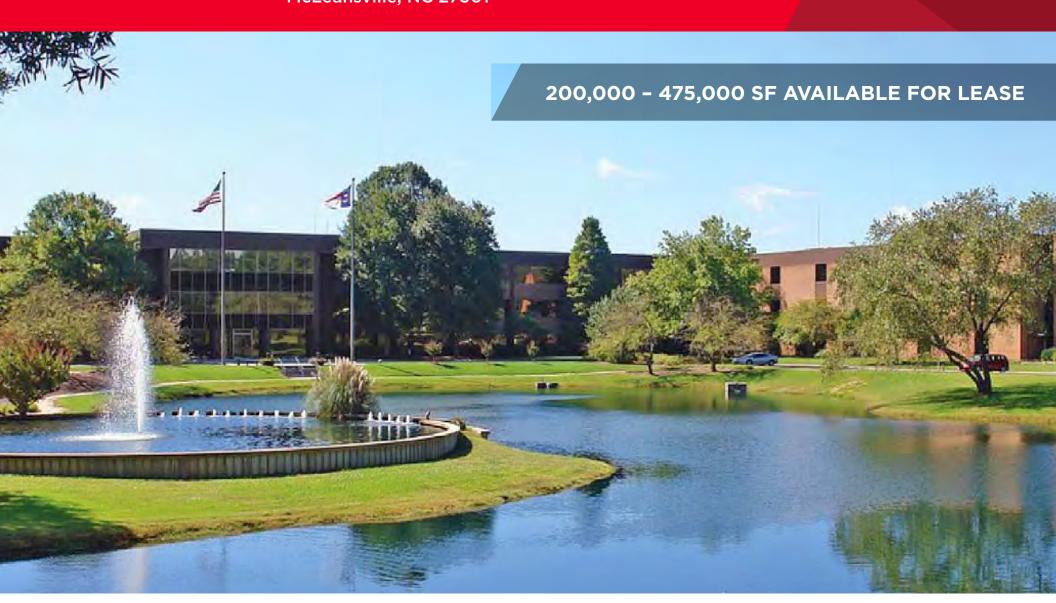

### Carolina Corporate Center - 5440 Millstream Road

McLeansville, NC 27301

#### **Property Highlights**

- 683,000 RSF Corporate Campus 111+ manicured acres with two private lakes
- Retail / Hotel Land Available: +/- 10 Acres
- Office Build-To-Suit Site Available: 12.56 Acres
- Located on I-40/I-85 interchange with Mt. Hope Church Rd.