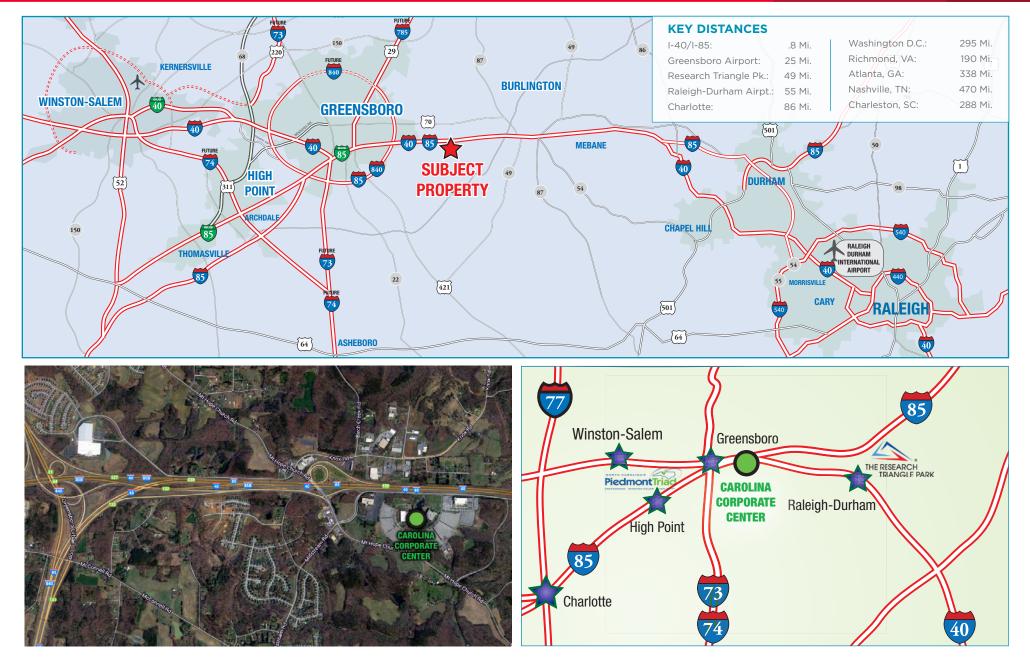

#### **Property Highlights**

- 683,000 RSF Corporate Campus 111+ manicured acres with two private lakes
- Retail / Hotel Land Available: +/- 10 Acres
- Office Build-To-Suit Site Available: 12.56 Acres
- Located on I-40/I-85 interchange with Mt. Hope Church Rd.