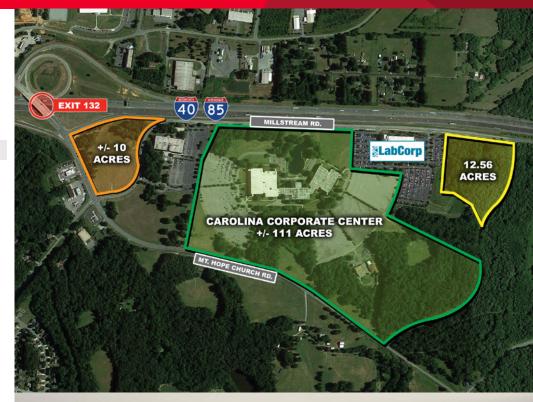

#### **Property Highlights**

- 683,000 RSF Corporate Campus 111+ manicured acres with two private lakes
- Retail / Hotel Land Available: +/- 10 Acres
- Office Build-To-Suit Site Available: 12.56 Acres
- Located on I-40/I-85 interchange with Mt. Hope Church Rd.

#### **BUILDING SPECIFICATIONS:**

- Built in 1970
- 200,000 475,000 RSF Available
- Floor Plate Sizes:

West Building: +/- 97,000 SF
Center Building: +/- 42,000 SF
East Building: +/- 69,000 SF

- Three (3) loading docks with dock levelers
- One (1) freight elevator (8,000 lb. capacity) adjacent to loading dock
- Chiller Plant: Three (3) 600-ton chillers
- Boiler Plant: Four (4) 1 million BTU gas-fired pulse boilers
- Air Distribution: Large multi-zone air handling units located on each floor
- Extensive energy management system
- 750 KVA dedicated Duke Power substation with dual feeds to the central building
- 300 KVA emergency generator supports emergency lighting and alarm systems
- · City of Greensboro utilities