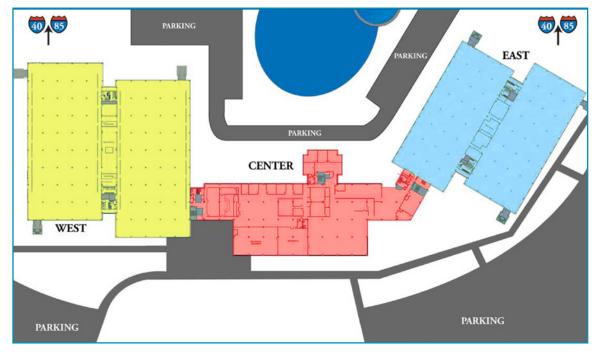

### Carolina Corporate Center - 5440 Millstream Road

McLeansville, NC 27301

## Carolina Corporate Center - 5440 Millstream Road

McLeansville, NC 27301

| VACANT RENTABLE SQUARE FOOTAGE       |               |                 |               |
|--------------------------------------|---------------|-----------------|---------------|
| LEVEL                                | WEST BUILDING | CENTER BUILDING | EAST BUILDING |
| Third Floor                          | 0 SF          | 21,774 SF       | 70,119 SF     |
| Second Floor                         | 98,494 SF     | 16,552 SF       | 72,479 SF     |
| First Floor                          | 97,262 SF     | 38,974 SF       | 69,064 SF     |
| Lower Level                          | 0 SF          | 22,620 SF       | 4,526 SF      |
| TOTALS                               | 195,756 SF    | 98,920 SF       | 216,188 SF    |
| COMBINED TOTAL AVAILABILITY: 510,864 |               |                 | 510,864 SF    |