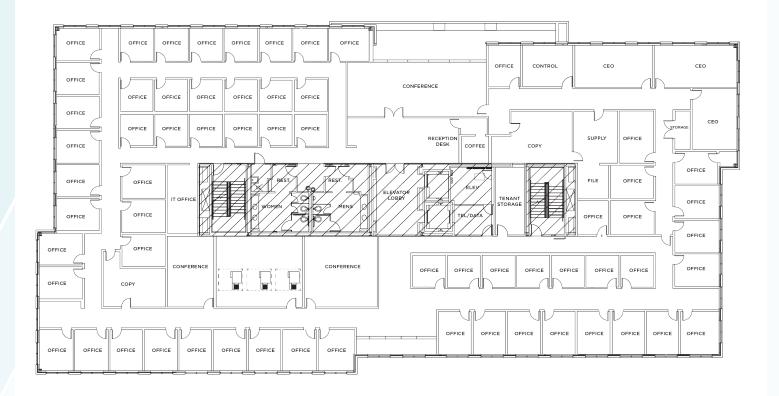

suited for any company looking for plug n' play space in an amazing location on Daniel Island.

Daniel Island is easily accessible from I-526 making it a great location for tenants currently located in Mount Pleasant or North Charleston who want their employees to have an abundance of nearby amenities.





# CLASS A OFFICE FOR LEASE One Central Island Plaza





#### **Property Highlights:**

| 2,370 – 35,806 RSF Available |  |
|------------------------------|--|
|------------------------------|--|

Move-in Ready



Δ

Free Surface Parking

Walking distance from numerous restaurants and high-end retail



**Private Shower** 











#### SUITE 101 | 2,370 RSF AVAILABLE



## SUITE 250 | 3,696 RSF AVAILABLE



### SUITE 300 | 11,101 RSF AVAILABLE



## SUITE 400 | 18,639 RSF AVAILABLE

















For more information, contact:

#### **NICK TANANA**

Senior Director +1 843 724 0109 nick.tanana@cushwake.com

#### **BRADY DASHIELL**

Senior Associate +1 843 724 0106 brady.dashiell@cushwake.com

1 Central Island Plaza 115 Central Island Street, Suite 175 Charleston, SC 29492



#### www.cushmanwakefield.com

©2023 Cushman & Wakefield. All rights reserved. The information contained in this communication is strictly confidential. This information has been obtained from sources believed to be reliable but has not been verified. NO WARRANTY OR REPRESENT JION, EXPRESS OR IMPLIED, IS MADE AS TO THE CONDITION OF THE PROPERTY (OR PROPERTIES) REFERENCED HEREIN OR AS TO THE ACCURACY OR COMPLETENESS OF THE INFORMATION CONTAINED HEREIN, AND SAME IS SUBMITTED SUBJECT TO ERRORS, OMIS