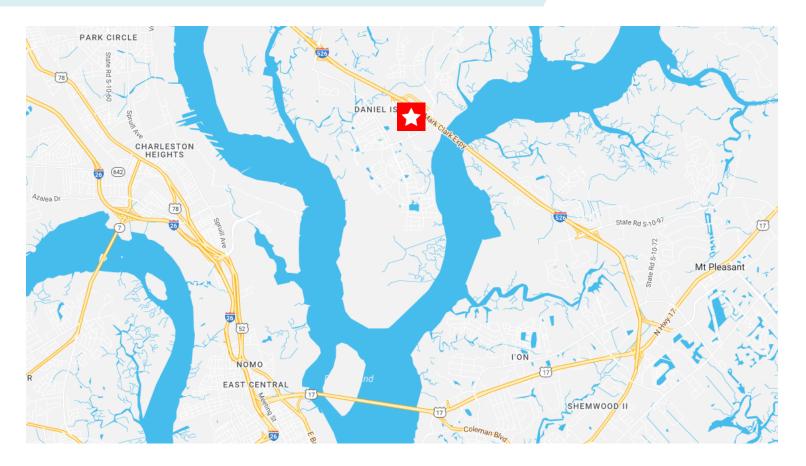

# 1 CENTRAL ISLAND PLAZA

is a premier, Class A office property on Daniel Island. Located directly off I-526 and in the heart of Daniel Island's Town Center, 1 Central Island Plaza is only a few steps away from numerous restaurants, fitness centers and several outdoor gathering areas. The available spaces are well suited for any company looking for plug n' play space in an amazing location on Daniel Island.

Daniel Island is easily accessible from I-526 making it a great location for tenants currently located in Mount Pleasant or North Charleston who want their employees to have an abundance of nearby amenities.