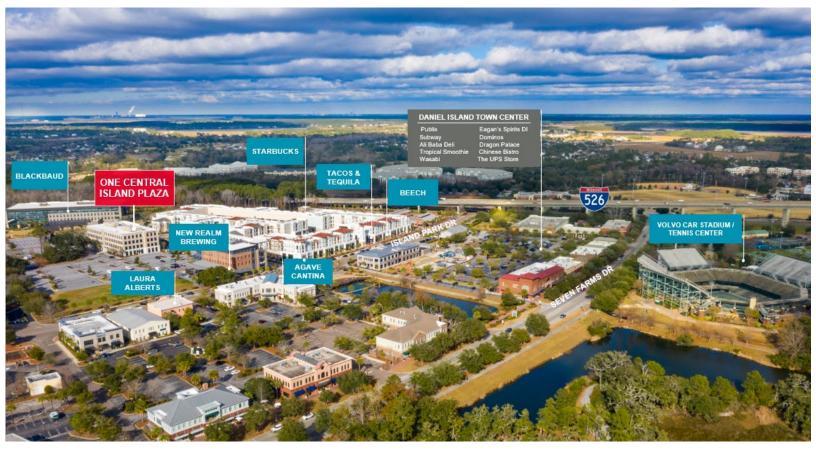

# 1 CENTRAL ISLAND PLAZA

is a premier, Class A office property on Daniel Island. Located directly off I-526 and in the heart of Daniel Island's Town Center, 1 Central Island Plaza is only a few steps away from numerous restaurants, fitness centers and several outdoor gathering areas. The available spaces are well suited for any company looking for plug n' play space in an amazing location on Daniel Island.

#### **Property Highlights:**

| 2,370 – 35,806 RSF Available |  |
|------------------------------|--|
|------------------------------|--|

Move-in Ready

Δ

Free Surface Parking

Walking distance from numerous restaurants and high-end retail