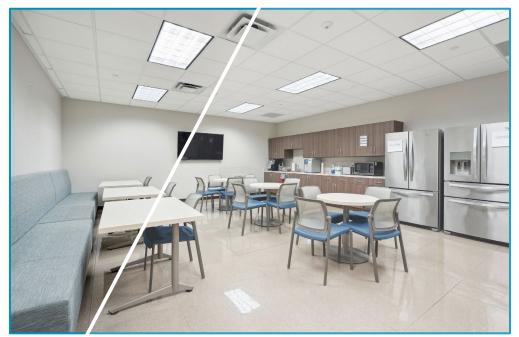

#### **Property Highlights:**

| 2,370 – 35,806 RSF Available |  |
|------------------------------|--|
|------------------------------|--|

Move-in Ready

Δ

Free Surface Parking

Walking distance from numerous restaurants and high-end retail