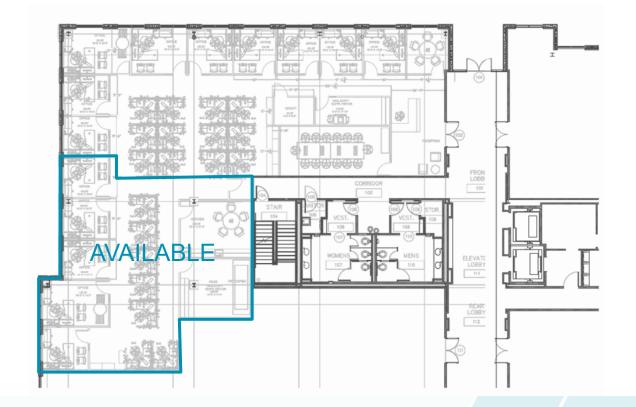

### SUITE 300 | 11,101 RSF AVAILABLE

## SUITE 400 | 18,639 RSF AVAILABLE

For more information, contact: