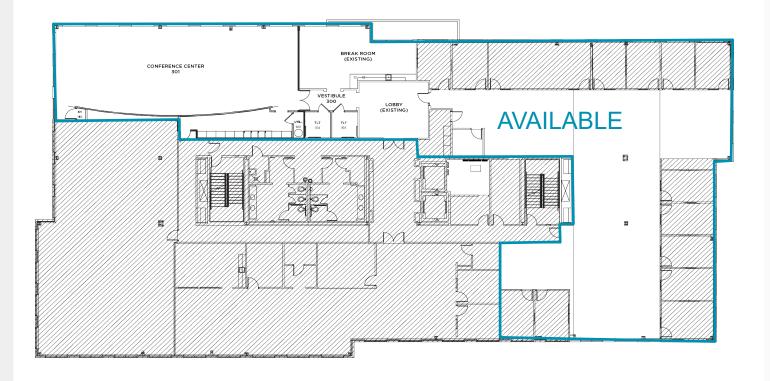

g areas. The available spaces are well suited for any company looking for plug n' play space in an amazing location on Daniel Island.

Daniel Island is easily accessible from I-526 making it a great location for tenants currently located in Mount Pleasant or North Charleston who want their employees to have an abundance of nearby amenities.





# CLASS A OFFICE FOR LEASE One Central Island Plaza





#### **Property Highlights:**

| 2,370 – 35,806 RSF Available |  |
|------------------------------|--|
|------------------------------|--|

Move-in Ready



Δ

Free Surface Parking

Walking distance from numerous restaurants and high-end retail



**Private Shower** 











#### SUITE 101 | 2,370 RSF AVAILABLE



## SUITE 250 | 3,696 RSF AVAILABLE



### SUITE 300 | 11,101 RSF AVAILABLE



## SUITE 400 | 18,639 RSF AVAILABLE

















For more information, contact:

#### **NICK TANANA**

Senior Director +1 843 724 0109 nick.tanana@cushwake.com

#### **BRADY DASHIELL**

Senior Associate +1 843 724 0106 brady.dashiell@cushwake.com

1 Central Island Plaza 115 Central Island Street, Suite 175 Charleston, SC 29492



#### www.cushmanwakefield.com

©2023 Cushman & Wakefield. All rights reserved. The information contained in this communication is strictly confidential. This information has been obtained from sources believed to be reliable but has not been verified. NO WARRANTY OR REPRESENT JION, EXPRESS OR IMPLIED, IS MADE AS TO THE CONDITION OF THE PROPERTY (OR PROPERTIES) REFERENCED HEREIN OR AS TO THE ACCURACY OR COMPLETENESS OF THE INFORMATION CONTAINED HEREIN, AND SA