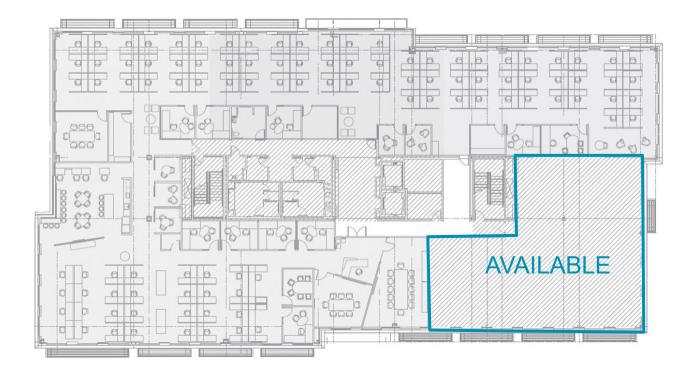

ess centers and several outdoor gathering areas. The available spaces are well suited for any company looking for plug n' play space in an amazing location on Daniel Island.

Daniel Island is easily accessible from I-526 making it a great location for tenants currently located in Mount Pleasant or North Charleston who want their employees to have an abundance of nearby amenities.





# CLASS A OFFICE FOR LEASE One Central Island Plaza





#### **Property Highlights:**

| 2,370 – 35,806 RSF Available |  |
|------------------------------|--|
|------------------------------|--|

Move-in Ready



Δ

Free Surface Parking

Walking distance from numerous restaurants and high-end retail



**Private Shower** 











#### SUITE 101 | 2,370 RSF AVAILABLE



## SUITE 250 | 3,696 RSF AVAILABLE



### SUITE 300 | 11,101 RSF AVAILABLE



## SUITE 400 | 18,639 RSF AVAILABLE

















For more information, contact:

#### **NICK TANANA**

Senior Director +1 843 724 0109 nick.tanana@cushwake.com

#### **BRADY DASHIELL**

Senior Associate +1 843 724 0106 brady.dashiell@cushwake.com

1 Central Island Plaza 115 Central Island Street, Suite 175 Charleston, SC 29492



#### www.cushmanwakefield.com

©2023 Cushman & Wakefield. All rights reserved. The information contained in this communication is strictly confidential. This information has been obtained from sources believed to be reliable but has not been verified. NO WARRANTY OR REPRESENT JION, EXPRESS OR IMPLIED, IS MADE AS TO THE CONDITION OF THE PROPERTY (OR PROPERTIES) REFERENCED HEREIN OR AS TO THE ACCURACY OR COMPLETENESS OF