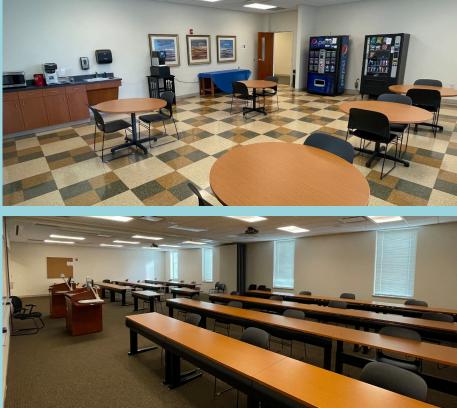

# 8 SCIENCE COURT COLUMBIA, SC 29203

AVAILABLE FOR SUBLEASE

## PROPERTY HIGHLIGHTS

- Contact Broker for Rate
- Term through February 2028
- Furniture can stay

- +/- 22,236 RSF
- Great mix of individual offices, large classrooms and lab spaces