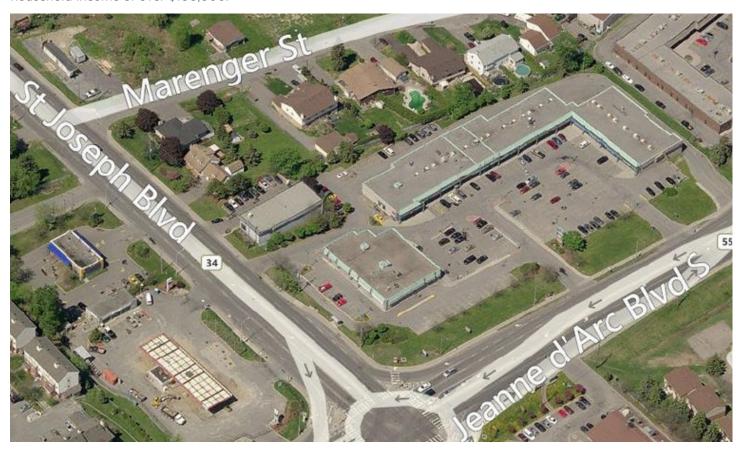

### **LOCATION**

Place Jeanne D'Arc is located in Ottawa's east end suburb of Orleans. The plaza is located just off the first Queensway exit as you enter Orleans at the intersection of the two prominent suburban roads Jean D'Arc and St. Joseph Boulevard. The high profile corner location provides excellent exposure to vehicular traffic and public transit is located directly in front of the plaza. The plaza is in close proximity to many primary and secondary schools, businesses and one major regional mall. Within a 5 km radius of the plaza there are over 100,000 residence and 52.3% of households have a household income of over \$100,000.