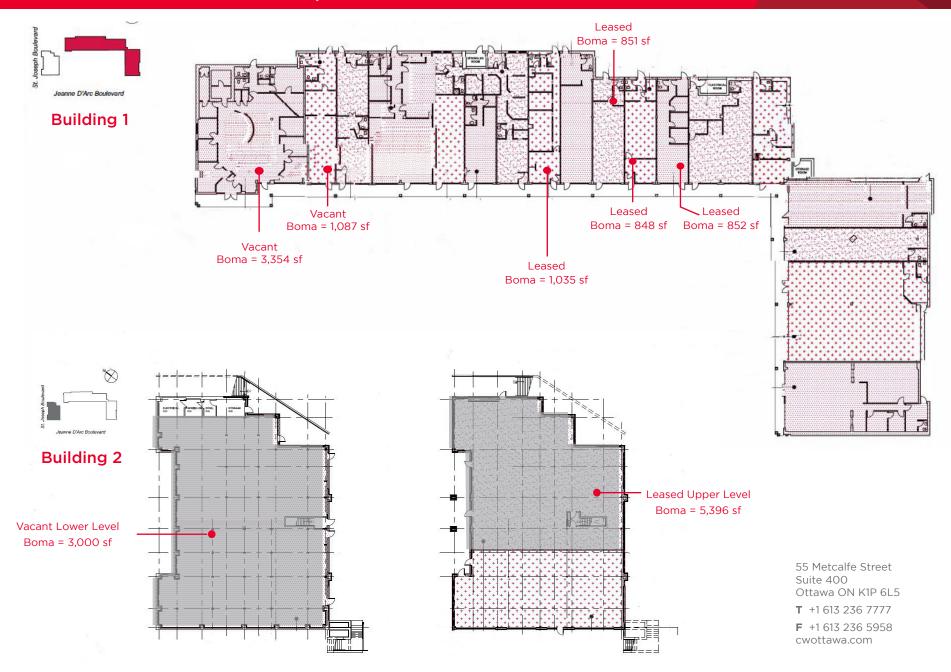

### **Available Units**

Unit 123 - 3,354 sq.ft.

Unit 4 - 1,087 sq.ft.

Contiguous Space - 4,441 sq.ft.

The lower floor of the upper building - approx. 3,000 sq.ft.

Fitness Studio Medical Clinic Bakery Martial Arts Studio Restaurant