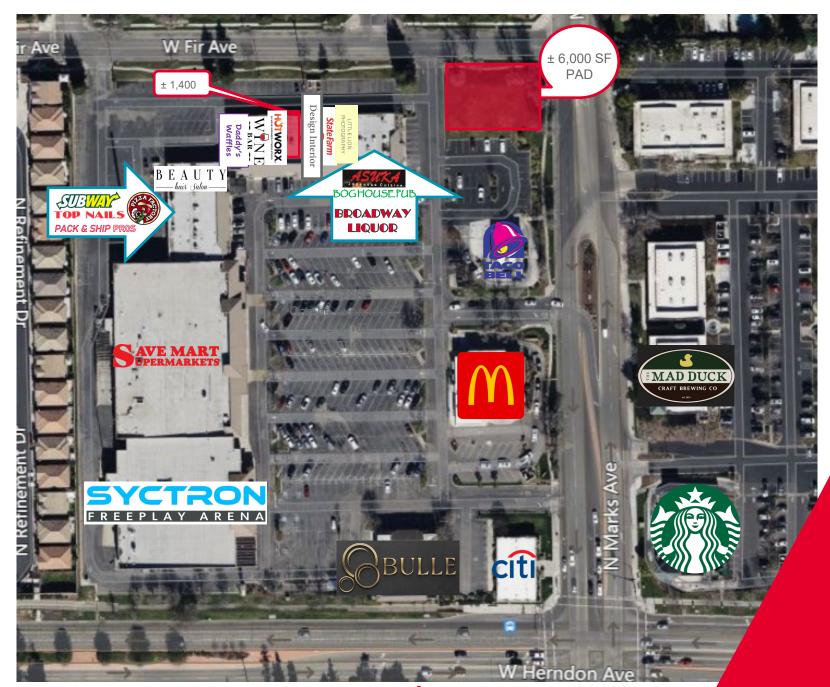

## SITE PLAN

| #        | TENANT'S & AVAILABLITY     |
|----------|----------------------------|
| 1        | Synctron Freeplay Arena    |
| 2        | Save Mart                  |
| 3        | Pizza Factory              |
| 4        | Top Nails                  |
| 5        | Subway                     |
| 6        | Pack & Ship Pros of Fresno |
| 7        | Salon                      |
| 8        | Daddy's Waffles            |
| 9        | Wine Bar                   |
| 10       | Hotworx                    |
| 11       | ±1,400 SF                  |
| 12       | State Farm                 |
| 13       | Little Lion Photography    |
| 14       | Design Interior            |
| 15       | Asuka Japanese             |
| 16       | Bog House Pub              |
| 17       | Broadway Liquor            |
| 18       |                            |
| 10       | ±6,000 SF Pad              |
| 19       | ±6,000 SF Pad Taco Bell    |
|          |                            |
| 19       | Taco Bell                  |
| 19<br>20 | Taco Bell McDonalds        |