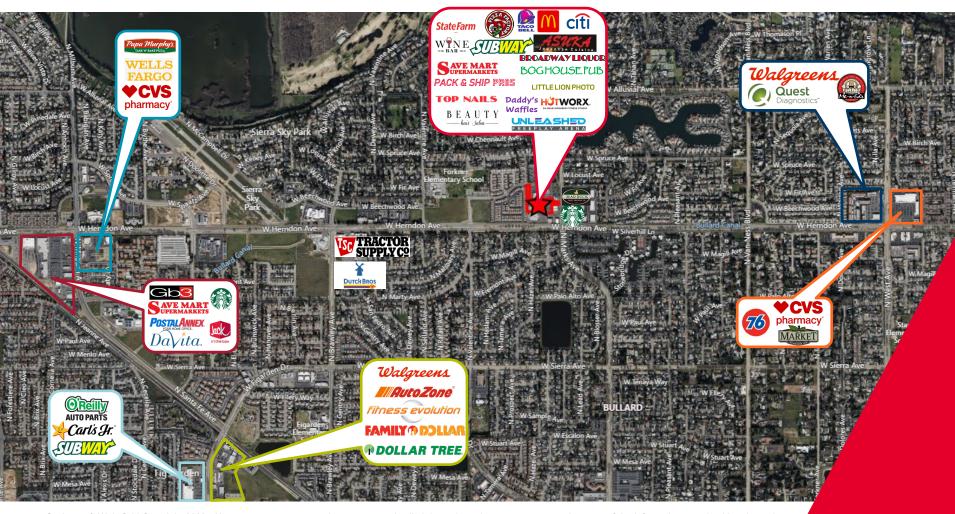

## **AERIAL**

### **RETAIL SPACE**

- · Inquire with broker for lease rate & terms
- Inline space ±1,190
- Pad D -±6,000 SF
- Please contact listing brokerfor more information

Savemart, Subway, McDonalds, Taco Bell, Citibank, Asuka Japanese Cuisine, Broadway Liquor, State Farm Insurance, Pack & Ship Pros, Pizza Factory, Bog House Pub, Top Nails, Daddy's Waffles, Synctron Freeplay Arena & Hotworxs.

#### **COMMENTS**

- Located on a Signalized Intersection
- Great Visibility
- High Traffic Counts
- Located on heavily traveled Herndon Avenue corridor
- · Highest Income area in County
- Low CAM rates

Marks & Herndon +60,000 VPD