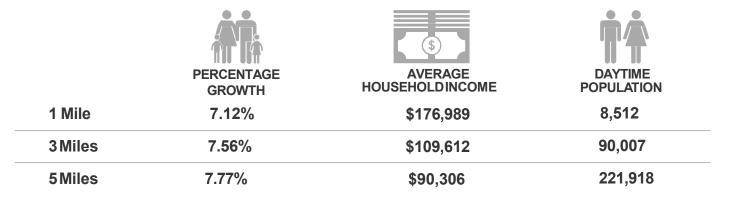

±1,190 & ± 6,000 SF AVAILABLE

# **SUNSET SQUARE**

7089 N. Marks Avenue

Fresno, California 93711



### **RETAIL SPACE**

- · Inquire with broker for lease rate & terms
- Inline space ±1,190
- Pad D -±6,000 SF
- Please contact listing brokerfor more information



Savemart, Subway, McDonalds, Taco Bell, Citibank, Asuka Japanese Cuisine, Broadway Liquor, State Farm Insurance, Pack & Ship Pros, Pizza Factory, Bog House Pub, Top Nails, Daddy's Waffles, Synctron Freeplay Arena & Hotworxs.







Marks & Herndon +60,000 VPD

#### **COMMENTS**

- Located on a Signalized Intersection
- Great Visibility
- High Traffic Counts
- Located on heavily traveled Herndon Avenue corridor
- · Highest Income area in County
- Low CAM rates

#### **NEIGHBORHOOD DEMOGRAPHICS**





## **AERIAL**



## SITE PLAN



| #        | TENANT'S & AVAILABLITY     |
|----------|----------------------------|
| 1        | Synctron Freeplay Arena    |
| 2        | Save Mart                  |
| 3        | Pizza Factory              |
| 4        | Top Nails                  |
| 5        | Subway                     |
| 6        | Pack & Ship Pros of Fresno |
| 7        | Salon                      |
| 8        | Daddy's Waffles            |
| 9        | Wine Bar                   |
| 10       | Hotworx                    |
| 11       | ±1,400 SF                  |
| 12       | State Farm                 |
| 13       | Little Lion Photography    |
| 14       | Design Interior            |
| 15       | Asuka Japanese             |
| 16       | Bog House Pub              |
| 17