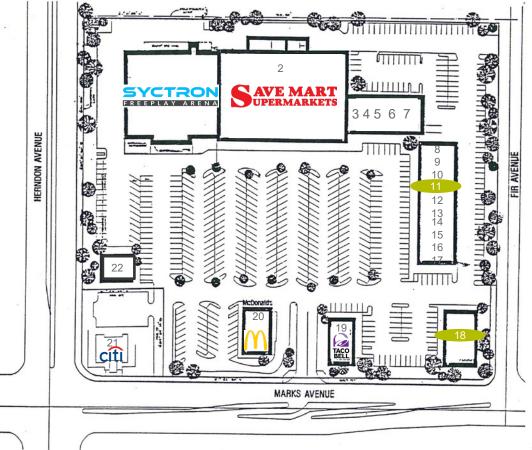

## SITE PLAN

| #        | TENANT'S & AVAILABLITY     |
|----------|----------------------------|
| 1        | Synctron Freeplay Arena    |
| 2        | Save Mart                  |
| 3        | Pizza Factory              |
| 4        | Top Nails                  |
| 5        | Subway                     |
| 6        | Pack & Ship Pros of Fresno |
| 7        | Salon                      |
| 8        | Daddy's Waffles            |
| 9        | Wine Bar                   |
| 10       | Hotworx                    |
| 11       | ±1,400 SF                  |
| 12       | State Farm                 |
| 13       | Little Lion Photography    |
| 14       | Design Interior            |
| 15       | Asuka Japanese             |
| 16       | Bog House Pub              |
| 17       | Broadway Liquor            |
| 18       |                            |
| 10       | ±6,000 SF Pad              |
| 19       | ±6,000 SF Pad Taco Bell    |
|          |                            |
| 19       | Taco Bell                  |
| 19<br>20 | Taco Bell McDonalds        |