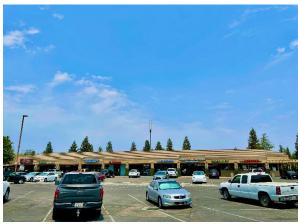

### **RETAIL SPACE**

- · Inquire with broker for lease rate & terms
- Inline space ±1,190
- Pad D -±6,000 SF
- Please contact listing brokerfor more information

Savemart, Subway, McDonalds, Taco Bell, Citibank, Asuka Japanese Cuisine, Broadway Liquor, State Farm Insurance, Pack & Ship Pros, Pizza Factory, Bog House Pub, Top Nails, Daddy's Waffles, Synctron Freeplay Arena & Hotworxs.

## SITE PLAN

| #        | TENANT'S & AVAILABLITY     |
|----------|----------------------------|
| 1        | Synctron Freeplay Arena    |
| 2        | Save Mart                  |
| 3        | Pizza Factory              |
| 4        | Top Nails                  |
| 5        | Subway                     |
| 6        | Pack & Ship Pros of Fresno |
| 7        | Salon                      |
| 8        | Daddy's Waffles            |
| 9        | Wine Bar                   |
| 10       | Hotworx                    |
| 11       | ±1,400 SF                  |
| 12       | State Farm                 |
| 13       | Little Lion Photography    |
| 14       | Design Interior            |
| 15       | Asuka Japanese             |
| 16       | Bog House Pub              |
| 17       | Broadway Liquor            |
| 18       |                            |
| 10       | ±6,000 SF Pad              |
| 19       | ±6,000 SF Pad Taco Bell    |
|          |                            |
| 19       | Taco Bell                  |
| 19<br>20 | Taco Bell McDonalds        |