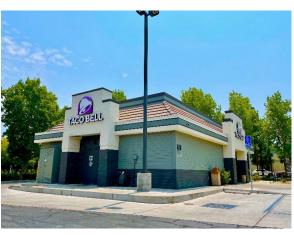

### **RETAIL SPACE**

- · Inquire with broker for lease rate & terms
- Inline space ±1,190
- Pad D -±6,000 SF
- Please contact listing brokerfor more information

Savemart, Subway, McDonalds, Taco Bell, Citibank, Asuka Japanese Cuisine, Broadway Liquor, State Farm Insurance, Pack & Ship Pros, Pizza Factory, Bog House Pub, Top Nails, Daddy's Waffles, Synctron Freeplay Arena & Hotworxs.

## SITE PLAN

| #        | TENANT'S & AVAILABLITY     |
|----------|----------------------------|
| 1        | Synctron Freeplay Arena    |
| 2        | Save Mart                  |
| 3        | Pizza Factory              |
| 4        | Top Nails                  |
| 5        | Subway                     |
| 6        | Pack & Ship Pros of Fresno |
| 7        | Salon                      |
| 8        | Daddy's Waffles            |
| 9        | Wine Bar                   |
| 10       | Hotworx                    |
| 11       | ±1,400 SF                  |
| 12       | State Farm                 |
| 13       | Little Lion Photography    |
| 14       | Design Interior            |
| 15       | Asuka Japanese             |
| 16       | Bog House Pub              |
| 17       | Broadway Liquor            |
| 18       |                            |
| 10       | ±6,000 SF Pad              |
| 19       | ±6,000 SF Pad Taco Bell    |
|          |                            |
| 19       | Taco Bell                  |
| 19<br>20 | Taco Bell McDonalds        |