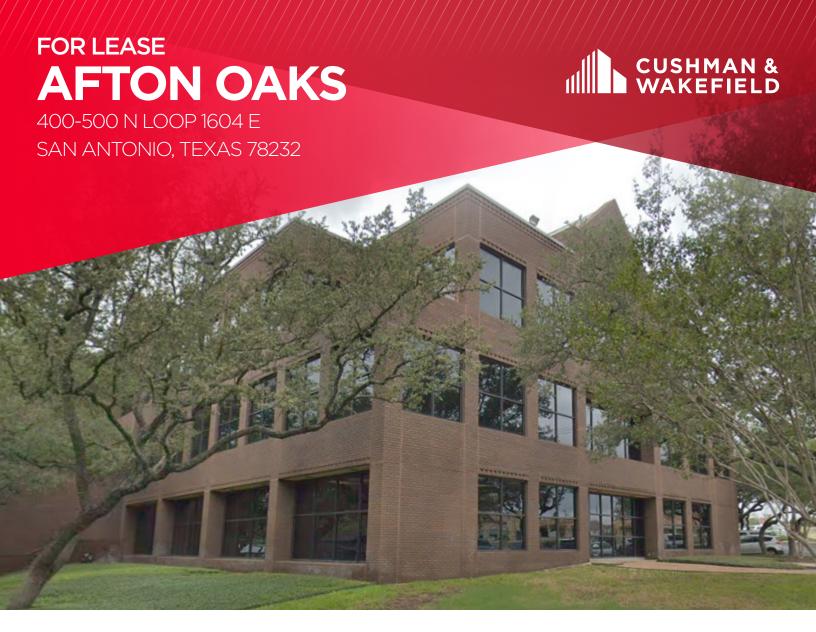

#### PROPERTY DESCRIPTION

Afton Oaks is located on the eastbound access road of Loop 1604 between Voigt Drive/
Stone Oak Parkway and Hwy 281 North. Afton Oaks consists of a two-story and three-story office building in a wooded setting on Loop 1604. Amenities include covered parking and a magnetic card key system allowing 24/7 access. Tenants also benefit from the property's convenience to premier dining, lodging, retail, and health club facilities.

#### **PROPERTY FEATURES**

- 79,246 SF Building Size
- 4/1,000 Parking Ratio
- North Central Submarket

#### PROPERTY INFORMATION

RENTAL RATE \$15.00 NNN

OPERATING EXPENSES (NNN) \$12.00



## FOR LEASE AFTON OAKS 400-500 N LOOP 1604 E SAN ANTONIO, TEXAS 78232



### **SPACE AVAILABLE**

| SPACE          | LEASE RATE    | LEASE TYPE | SIZ