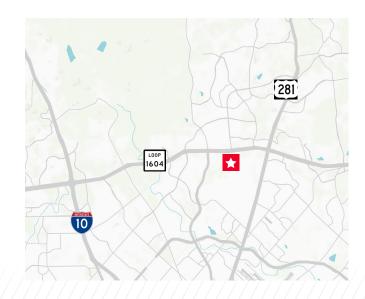

#### PROPERTY DESCRIPTION

Afton Oaks is located on the eastbound access road of Loop 1604 between Voigt Drive/
Stone Oak Parkway and Hwy 281 North. Afton Oaks consists of a two-story and three-story office building in a wooded setting on Loop 1604. Amenities include covered parking and a magnetic card key system allowing 24/7 access. Tenants also benefit from the property's convenience to premier dining, lodging, retail, and health club facilities.