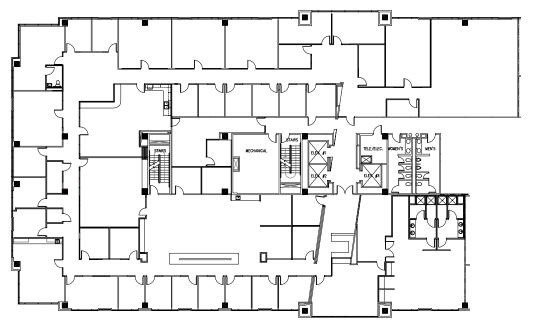

#### **FLOOR PLAN**

Suite 300 - 19,158 SF\*

\*contiguous to Ste. 375 (25,843 SF total)

LOCATION MAP

SCALE: N.T.S.

911 CENTRAL PARKWAY NORTH SAN ANTONIO, TEXAS 78232