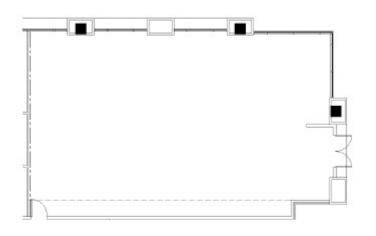

#### **FLOOR PLAN**

Suite 375 - 6,685 SF\*

\*contiguous to Ste. 300 (25,843 SF total)