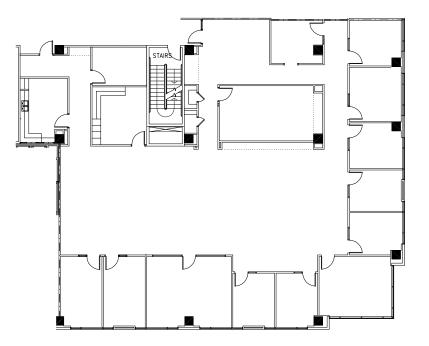

#### **FLOOR PLAN**

Suite 375 - 6,685 SF\*

\*contiguous to Ste. 300 (25,843 SF total)