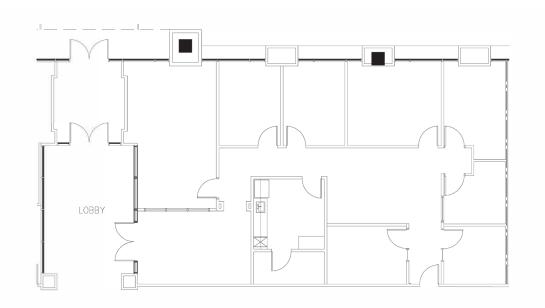

### **FLOOR PLAN** Suite 130 - 2,338 SF

911 CENTRAL PARKWAY NORTH SAN ANTONIO, TEXAS 78232

**FLOOR PLAN** Suite 175 - 2,116 SF

SCALE: 3/32" = 1-0"

911 CENTRAL PARKWAY NORTH SAN ANTONIO, TEXAS 78232