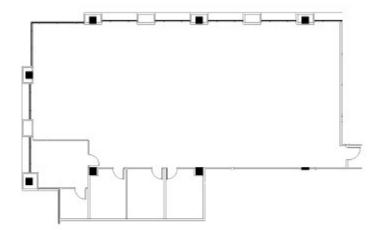

### **FLOOR PLAN** Suite 110 - 4,886 SF

SCALE: 1/16" = 1-0"

911 CENTRAL PARKWAY NORTH SAN ANTONIO, TEXAS 78232