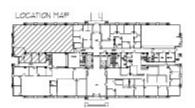

### **FLOOR PLAN** Suite 120 - 1,089 SF

SC4LE: 1/8" = 1'-0"

| LOCATION MAP | _1.4_    |
|--------------|----------|
|              | BATTER J |
| Sun          |          |
| FILL         | F FRAN   |
| 1            | Lata and |