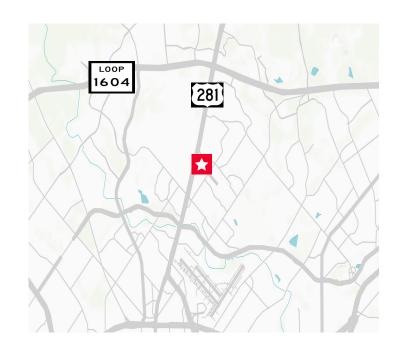

911 CENTRAL PARKWAY NORTH SAN ANTONIO, TEXAS 78232

#### **PROPERTY HIGHLIGHTS**

Brookhollow Park is a 4-story, Class A office building located 1/10 mile from Highway 281 between Bitters and Oak Shadows. The Property has structured parking for 150 spaces with covered access to building lobby (4.7/1,000 RSF) and is 24/7 card key access.