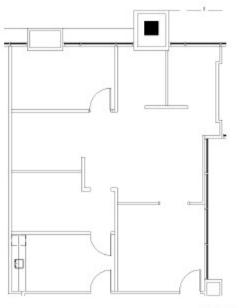

### **FLOOR PLAN** Suite 130 - 2,338 SF

911 CENTRAL PARKWAY NORTH SAN ANTONIO, TEXAS 78232

**FLOOR PLAN** Suite 175 - 2,116 SF

SCALE: 3/32" = 1-0"

911 CENTRAL PARKWAY NORTH SAN ANTONIO, TEXAS 78232