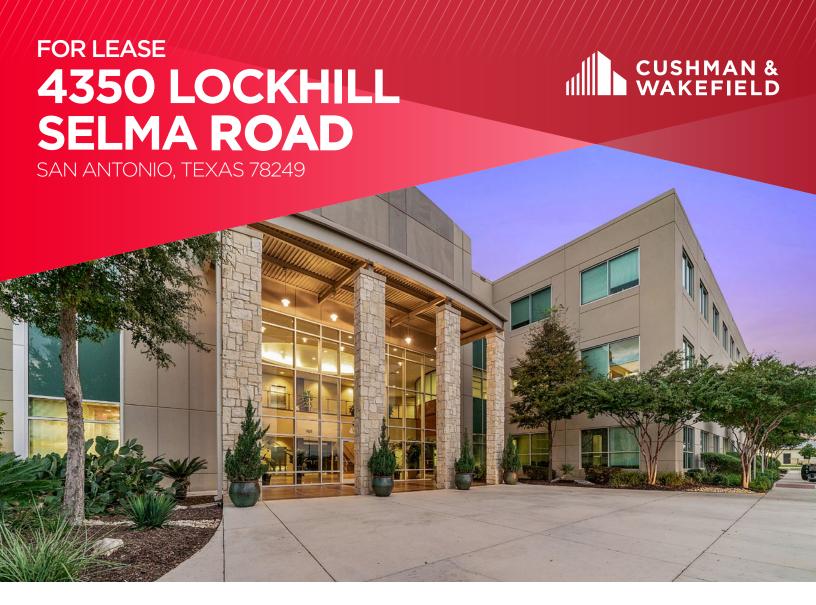

#### **PROPERTY HIGHLIGHTS**

Located in the heart of the high-growth Northwest submarket. The property is located on Lockhill-Selma Rd., one mile inside Loop 1604 at DeZavala and ten minutes from San Antonio International Airport. The property has great access to IH-10, Loop 1604 and Hwy 281 with close proximitiy to major retail, 90 restaurants and a variety of services.

RENTAL RATE \$19.00 NNN

#### **BUILDING FEATURES**

- Class A Office
- Building Size: 116,545 SF
- Parking: 639 Surface Spaces; 5.5:1,000 SF
- Monument Signage Available
- TPO, LEED Approved Roof
- B-2 General Business District Zoning
- 30' Column Spacing



### **FOR LEASE**

# 4350 LOCKHILL SELMA ROAD



SAN ANTONIO, TEXAS 78249

#### **SPACE AVAILABLE**

| Space     | Space Use       | Lease Rate    | Lease Type |