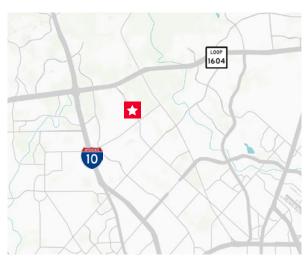

#### **PROPERTY HIGHLIGHTS**

Located in the heart of the high-growth Northwest submarket. The property is located on Lockhill-Selma Rd., one mile inside Loop 1604 at DeZavala and ten minutes from San Antonio International Airport. The property has great access to IH-10, Loop 1604 and Hwy 281 with close proximitiy to major retail, 90 restaurants and a variety of services.