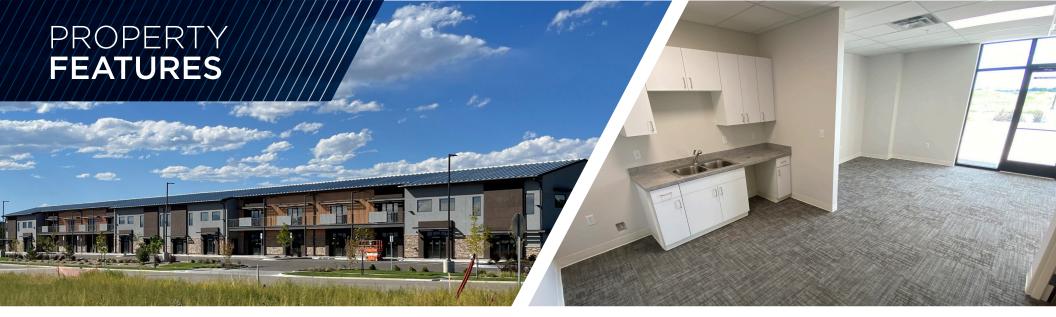

## FOR LEASE 2246 ZURICH DRIVE FORT COLLINS, CO 80524 **NEWLY CONSTRUCTED INDUSTRIAL BUILDING LEASE RATE: \$14 - \$16/SF NNN IMMEDIATE OCCUPANCY** CUSHMAN & WAKEFIELD

TWO (2) 7,500 SF UNITS FOR LEASE

2246 Zurich Drive is the premier industrial building in Northern Colorado. The units are available for immediate occupancy and each unit includes office space, 12' x 14' overhead doors, and private restrooms. Please contact the listing brokers for more information.

**42,800 SF**BUILDING SIZE

**\$14 - \$16/SF NNN**LEASE RATE

**16' - 24'**CLEAR HEIGHT

Two (2) 7,500 SF Units

**AVAILABLE SIZE** 

**\$4.95/SF**NNN (EST.)

**66 Spaces**OFF-STREET PARKING

(16) 12' x 14' OVERHEAD DOORS LOADING

**1,500 Amps, 3-Phase**POWER

**Ample**ON-STREET PARKING