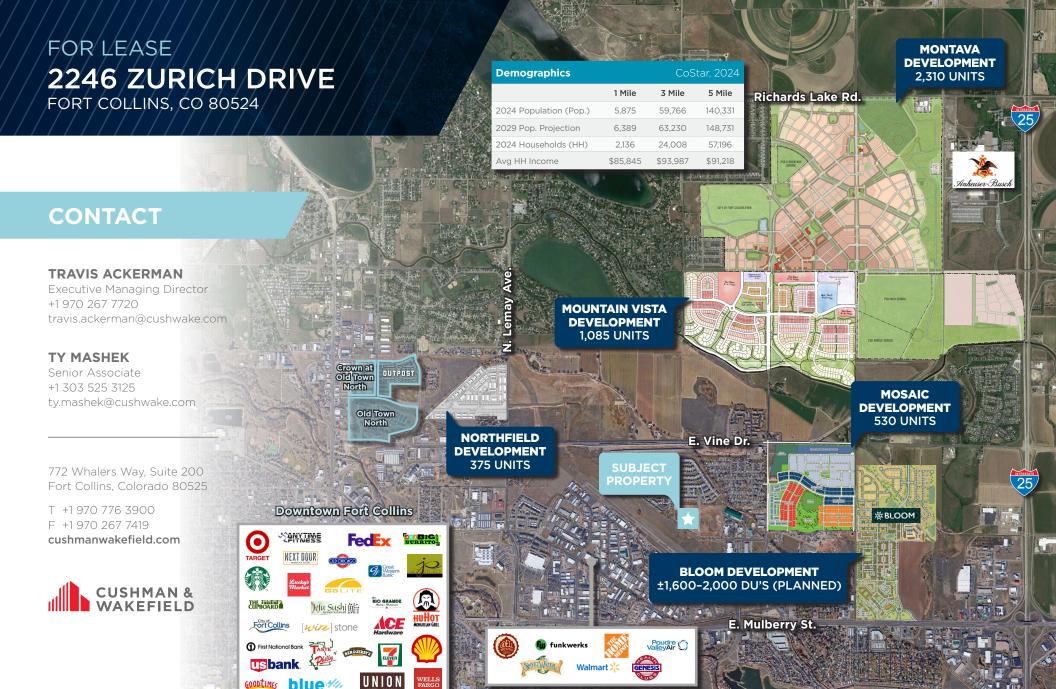

## PROJECT **OVERVIEW**

2246 ZURICH DRIVE | FORT COLLINS, CO

2246 ZURICH DRIVE | FORT COLLINS, CO | 5 |

©2024 Cushman & Wakefield. All rights reserved. The information contained in this communication is strictly confidential. This information has been obtained from sources believed to be reliable but has not been verified. NO WARRANTY OR REPRESENTATION, EXPRESS OR IMPLIED, IS MADE AS TO THE CONDITION OF THE PROPERTY (OR PROPERTIES) REFERENCED HEREIN OR AS TO THE ACCURACY OR COMPLETENESS OF THE INFORMATION CONTAINED HEREIN, AND SAME IS SUBMITTED SUBJECT TO ERRORS, OMISSIONS, CHANGE OF PRICE, RENTAL OR OTHER CONDITIONS, WITHDRAWAL WITHOUT NOTICE, AND TO ANY SPECIAL LISTING CONDITIONS IMPOSED BY THE PROPERTY OWNER(S). ANY PROJECTIONS, OPINIONS OR ESTIMATES ARE SUBJECT TO UNCERTAINTY AND DO NOT SIGNIFY CURRENT OR FUTURE PROPERTY PERFORMANCE.