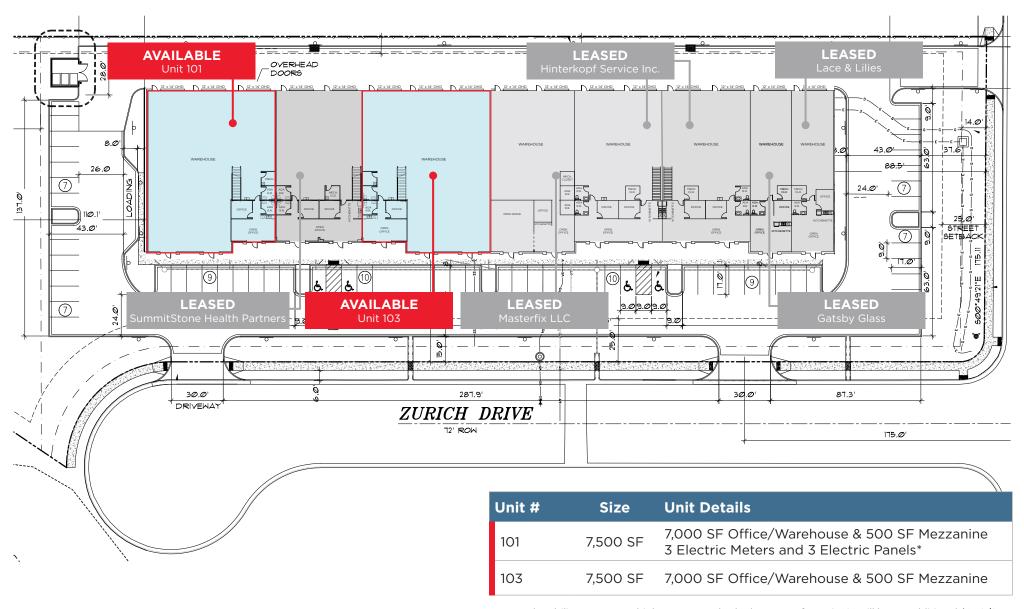

## SITE PLAN

<sup>\*</sup>Due to the ability to support high power needs, the lease rate for Unit 101 will be an additional \$1.50/SF.

2246 ZURICH DRIVE | FORT COLLINS, CO