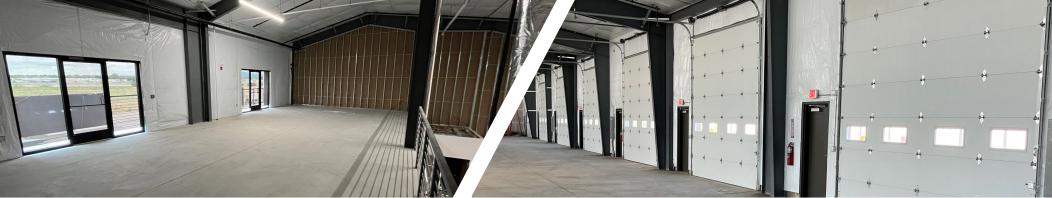

## FOR LEASE 2246 ZURICH DRIVE FORT COLLINS, CO 80524 **NEWLY CONSTRUCTED INDUSTRIAL BUILDING LEASE RATE: \$14 - \$16/SF NNN IMMEDIATE OCCUPANCY** CUSHMAN & WAKEFIELD

TWO (2) 7,500 SF UNITS FOR LEASE

2246 Zurich Drive is the premier industrial building in Northern Colorado. The units are available for immediate occupancy and each unit includes office space, 12' x 14' overhead doors, and private restrooms. Please contact the listing brokers for more information.

**42,800 SF**BUILDING SIZE

**\$14 - \$16/SF NNN**LEASE RATE

**16' - 24'**CLEAR HEIGHT

Two (2) 7,500 SF Units

**AVAILABLE SIZE** 

**\$4.95/SF**NNN (EST.)

**66 Spaces**OFF-STREET PARKING

(16) 12' x 14' OVERHEAD DOORS LOADING