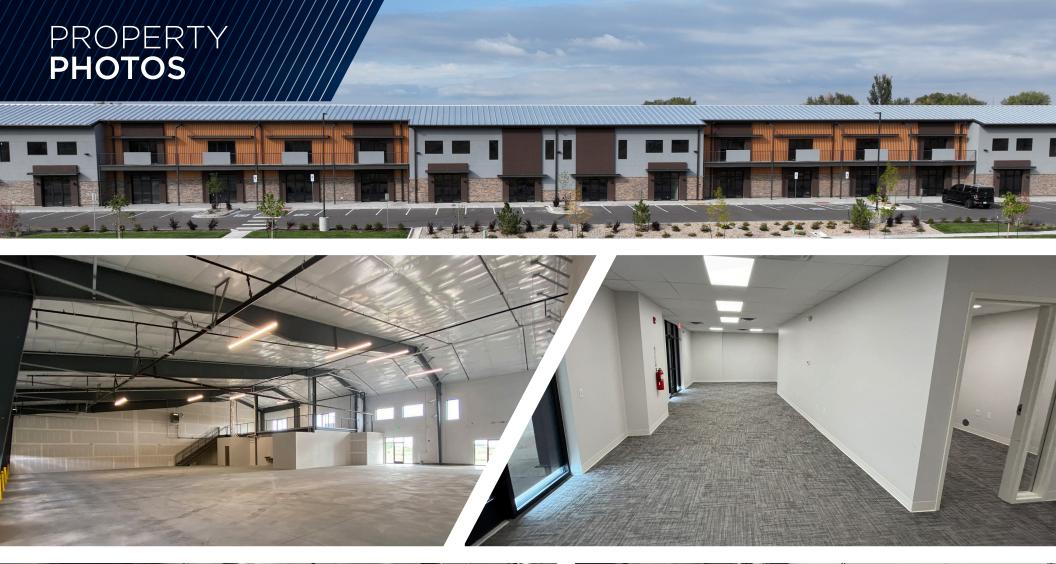

## FOR LEASE 2246 ZURICH DRIVE FORT COLLINS, CO 80524 **NEWLY CONSTRUCTED INDUSTRIAL BUILDING LEASE RATE: \$14 - \$16/SF NNN IMMEDIATE OCCUPANCY** CUSHMAN & WAKEFIELD

TWO (2) 7,500 SF UNITS FOR LEASE

2246 Zurich Drive is the premier industrial building in Northern Colorado. The units are available for immediate occupancy and each unit includes office space, 12' x 14' overhead doors, and private restrooms. Please contact the listing brokers for more information.

**42,800 SF**BUILDING SIZE

**\$14 - \$16/SF NNN**LEASE RATE

**16' - 24'**CLEAR HEIGHT

Two (2) 7,500 SF Units

**AVAILABLE SIZE** 

**\$4.95/SF**NNN (EST.)

**66 Spaces**OFF-STREET PARKING

(16) 12' x 14' OVERHEAD DOORS LOADING