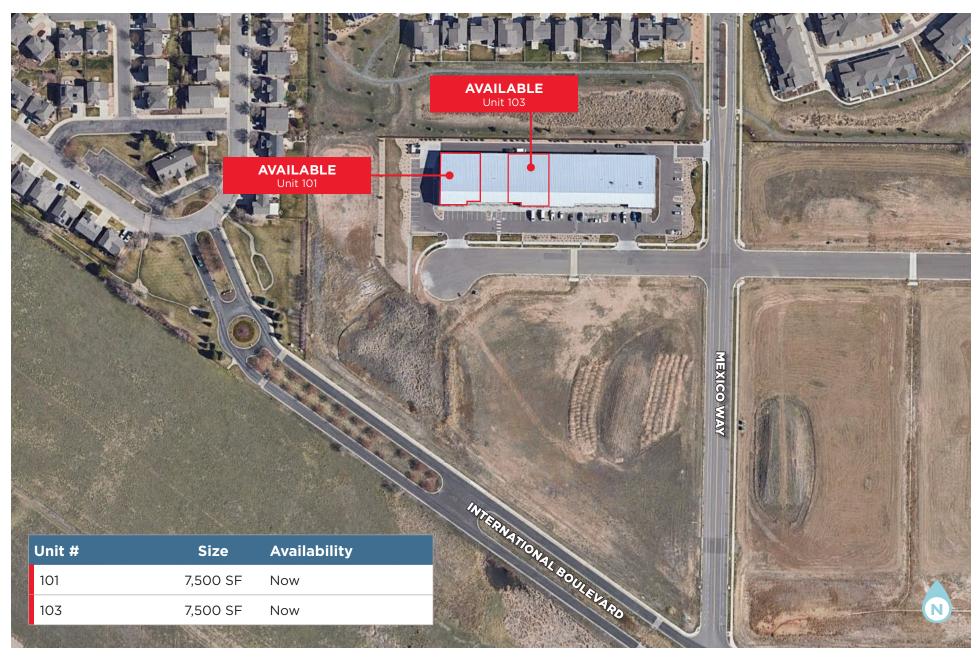

## SITE PLAN

<sup>\*</sup>Due to the ability to support high power needs, the lease rate for Unit 101 will be an additional \$1.50/SF.

2246 ZURICH DRIVE | FORT COLLINS, CO