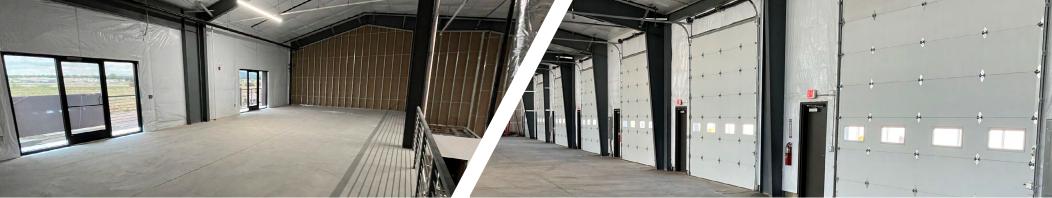

# FOR LEASE 2246 ZURICH DRIVE FORT COLLINS, CO 80524

NEWLY CONSTRUCTED INDUSTRIAL BUILDING LEASE RATE: \$14 - \$16/SF NNN

**IMMEDIATE OCCUPANCY** 

4,850-19,850 SF FOR LEASE

2246 Zurich Drive is the premier industrial building in Northern Colorado. The units are available for immediate occupancy and each unit includes office space, 12' x 14' overhead doors, and private restrooms. Please contact the listing brokers for more information.

# PROJECT **OVERVIEW**

2246 ZURICH DRIVE | FORT COLLINS, CO

2246 ZURICH DRIVE | FORT COLLINS, CO