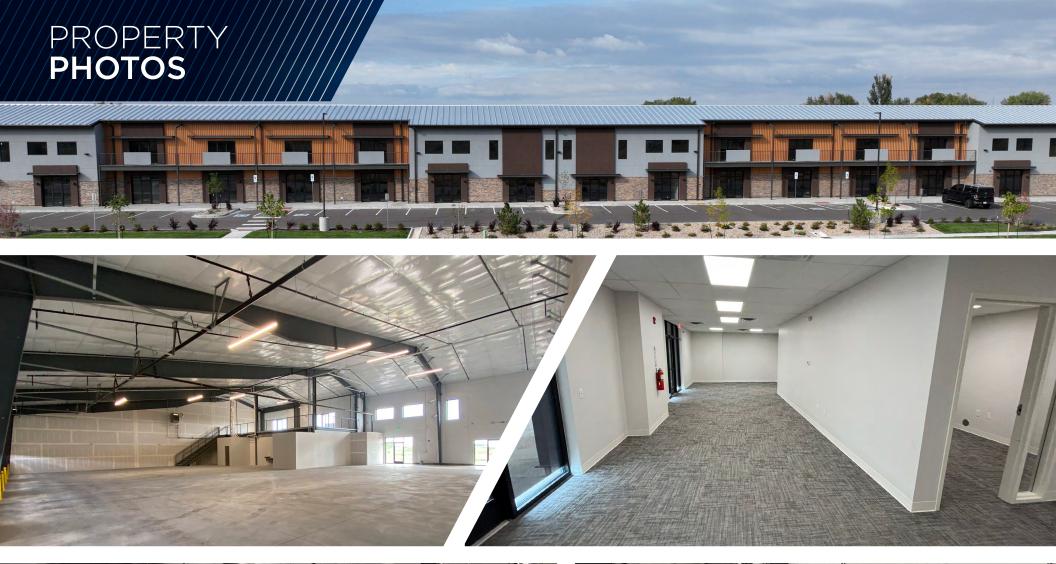

# FOR LEASE 2246 ZURICH DRIVE FORT COLLINS, CO 80524

NEWLY CONSTRUCTED INDUSTRIAL BUILDING LEASE RATE: \$14 - \$16/SF NNN

**IMMEDIATE OCCUPANCY** 

4,850-19,850 SF FOR LEASE

2246 Zurich Drive is the premier industrial building in Northern Colorado. The units are available for immediate occupancy and each unit includes office space, 12' x 14' overhead doors, and private restrooms. Please contact the listing brokers for more information.

# PROJECT **OVERVIEW**

2246 ZURICH DRIVE | FORT COLLINS, CO

2246 ZURICH DRIVE | FORT COLLINS, CO