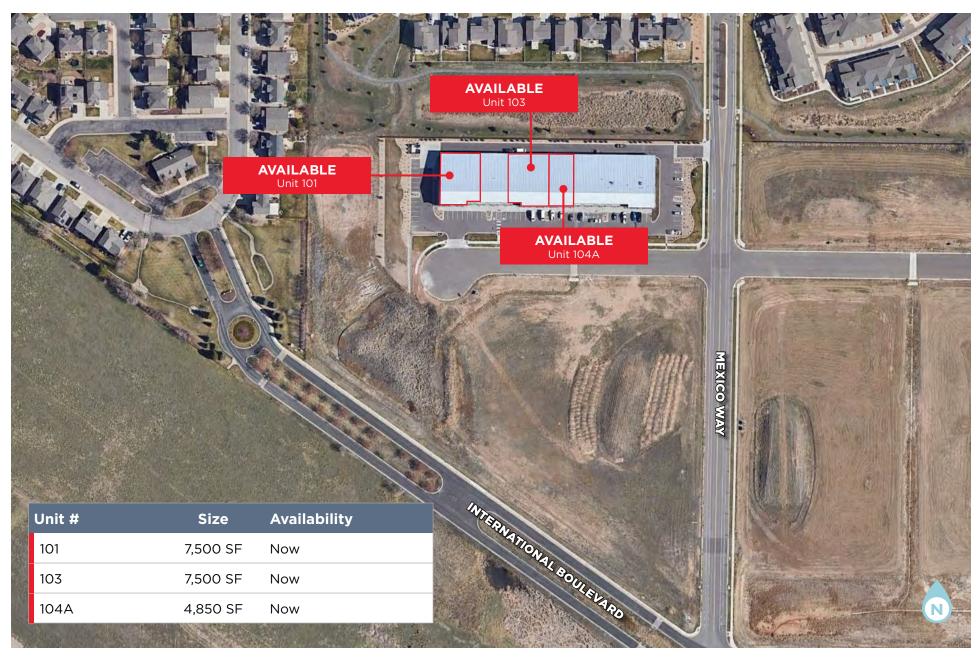

### SITE PLAN

<sup>\*</sup>Due to the ability to support high power needs, the lease rate for Unit 101 will be an additional \$1.50/SF.

2246 ZURICH DRIVE | FORT COLLINS, CO