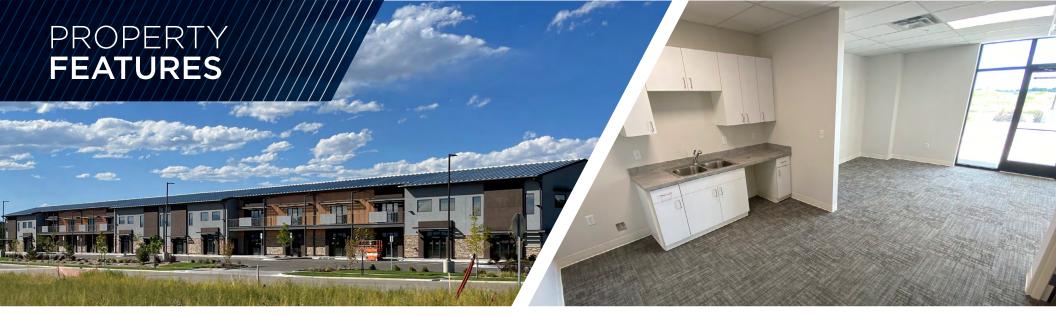

# FOR LEASE 2246 ZURICH DRIVE FORT COLLINS, CO 80524

NEWLY CONSTRUCTED INDUSTRIAL BUILDING LEASE RATE: \$14 - \$16/SF NNN

**IMMEDIATE OCCUPANCY** 

4,850-19,850 SF FOR LEASE

2246 Zurich Drive is the premier industrial building in Northern Colorado. The units are available for immediate occupancy and each unit includes office space, 12' x 14' overhead doors, and private restrooms. Please contact the listing brokers for more information.

**42,800 SF**BUILDING SIZE

**\$14 - \$16/SF NNN**LEASE RATE

**16' - 24'**CLEAR HEIGHT

**4,850-19,850 SF**AVAILABLE SIZE

**\$4.95/SF**NNN (EST.)

**66 Spaces**OFF-STREET PARKING

(16) 12' x 14' OVERHEAD DOORS LOADING