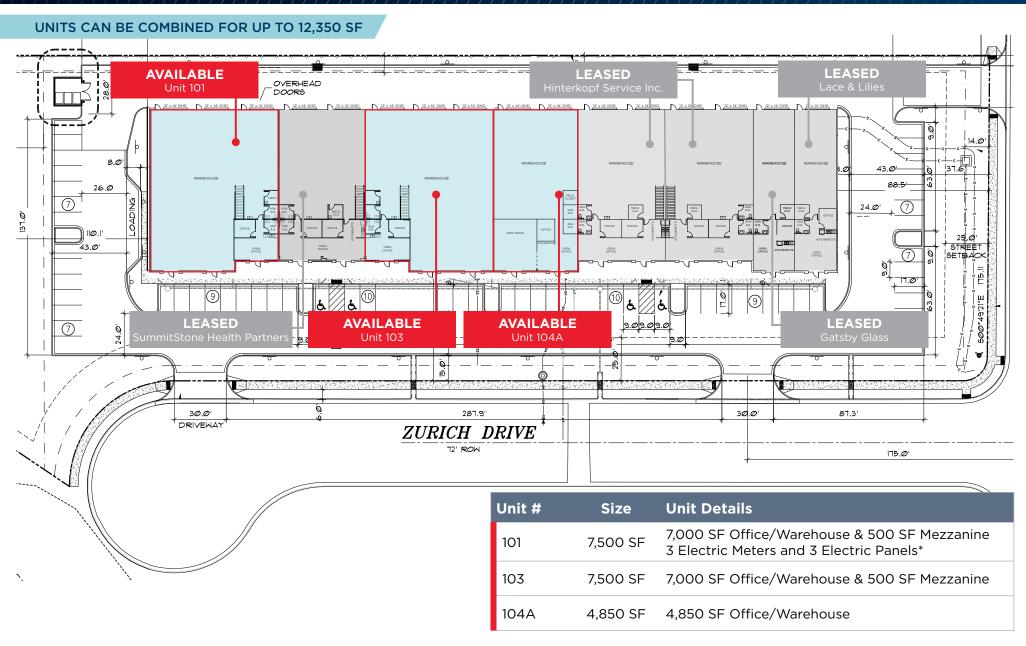

### SITE PLAN

<sup>\*</sup>Due to the ability to support high power needs, the lease rate for Unit 101 will be an additional \$1.50/SF.

2246 ZURICH DRIVE | FORT COLLINS, CO