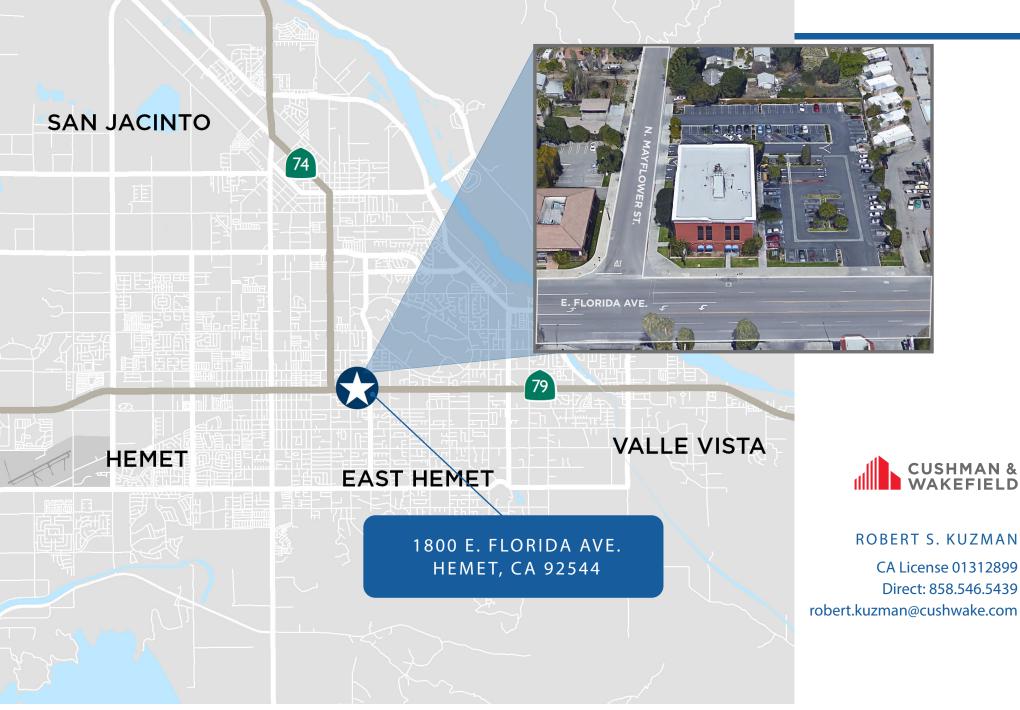

# 1800 EAST FLORIDA AVENUE

HEMET CA 92544

FOR LEASE | UP TO 4,280 RSF | 2ND FLOOR OFFICE SPACE AVAILABLE

Robert Kuzman / Robert.Kuzman@cushwake.com / +1 858 546 5439 / Lic. 01312899

**CUSHMANWAKEFIELD.COM** 

# UP TO 4,280 SF AVAILABLE 1800 E. FLORIDA AVE.

Hemet, California

#### **COMMENTS**

- Corner location
- Excellent visibility
- Walking distance to public transportation
- Walking distance to shops & restaurants
- 3.33/1,000 parking (100 surface spaces)