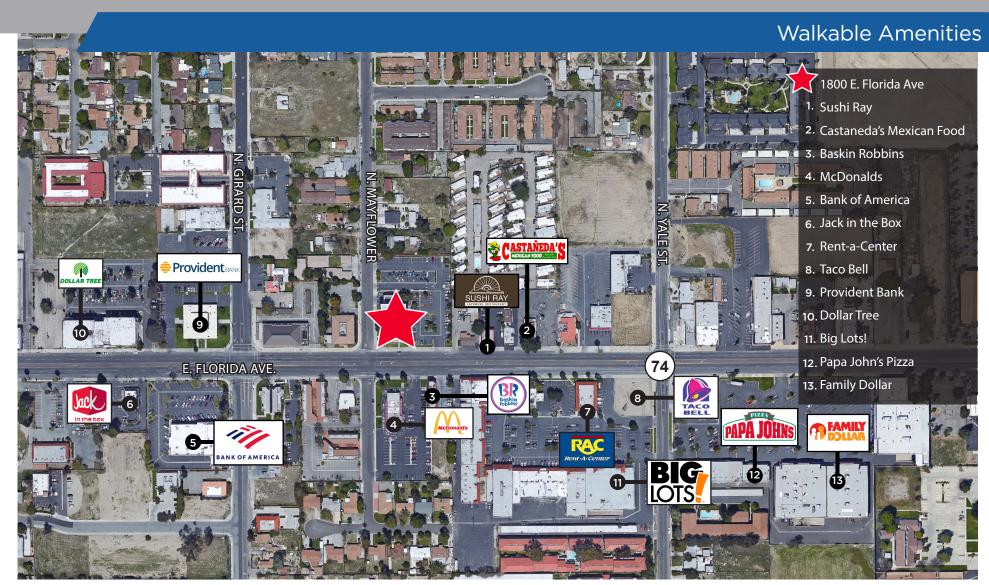

#### **NEARBY AMENITIES**

Sushi Ray, Castaneda's Mexican Food, McDonald's, Taco Bell & more