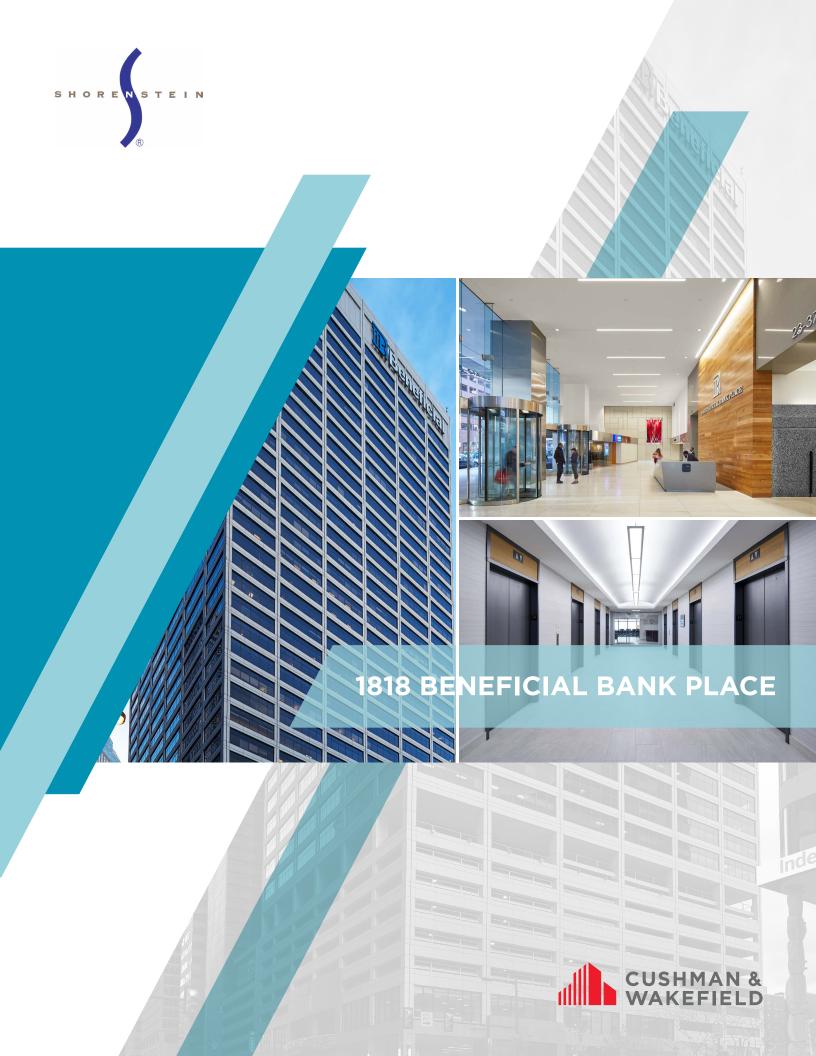

# PROPERTY OVERVIEW

- CLASS A BUILDING in a premier location in the heart of Center City
- ONSITE PARKING GARAGE that offers 408 spaces
- CONVENIENT FOR SEPTA BUS SERVICE and one block from access to the Suburban Station Concourse
- SUPERIOR ONSITE MANAGEMENT and hands-on, well-capitalized ownership group
- **EFFICIENT LAYOUT** on a large floorplate (29,609 RSF)
- EXCELLENT VIEWS of Center City Philadelphia