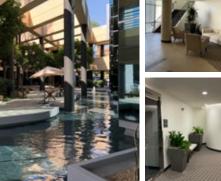

### PROPERTY HIGHLIGHTS

- Prominent Visibility Along Inland Empire Blvd.
- Impressive Atrium-Style Water Feature
- Resting Benches and Umbrella-Covered Tables and Seating
- Ample Parking Available (4/1000 USF)
- On-Site Day Porter