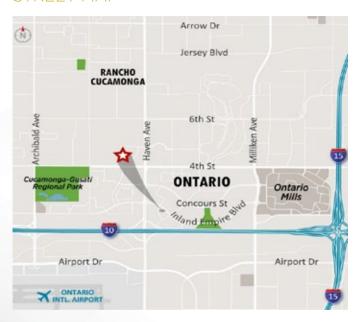

### STREET MAP

For leasing information, please contact.

### **CLOSE PROXIMITY TO**

- I-10 and I-15 Freeways
- Ontario Mills and Victoria Gardens Shopping Venues
- LA-Ontario International Airport
- Restaurants: El Torito, Benihana, TGI Friday, Black Angus Steakhouse
- Retail: Target, Staples, Costco, Sam's Club
- Hotels: Aloft, Embassy Suites, Marriott SpringHill Suites