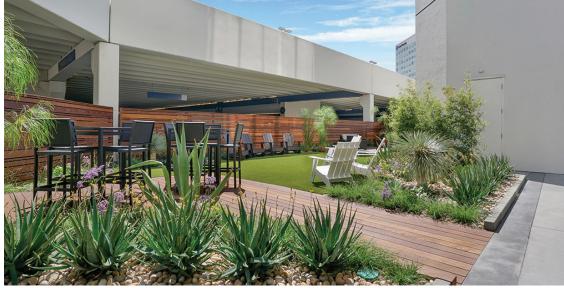

### PROJECT FEATURES

- Class "A" ±164,000 RSF high rise office building directly across the street from the John Wayne Airport
- Brand new high-end outdoor collaboration area including flexible meeting space, casual seating and games
- High identity location at Campus Drive and Macarthur Boulevard
- Enhanced building exterior and common areas
- Close proximity to hotels, health clubs, restaurants and other amenities
- · On-site café
- Excellent access to San Diego (405)
  Freeway, Cost Mesa (55) Freeway and SJH (73) Transportation Corridor
- Unobstructed airport and skyline views
- 4.0:1,000 Parking ratio

## **ABOUT 1900 MACARTHUR**

- OUTDOOR Seating Area
- GAMES Outdoor Activities
- ON-SITE Café

- SPEC SUITE Fully Built Out
- CLASS A High Rise Office Building
- DINING COLLABORATION ADDITIONAL dining area