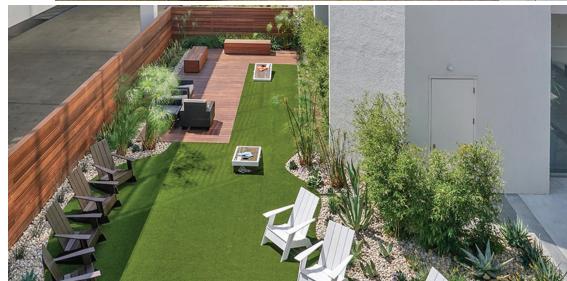

### PROJECT FEATURES

- Class "A" ±164,000 RSF high rise office building directly across the street from the John Wayne Airport
- Brand new high-end outdoor collaboration area including flexible meeting space, casual seating and games
- High identity location at Campus Drive and Macarthur Boulevard
- Enhanced building exterior and common areas
- Close proximity to hotels, health clubs, restaurants and other amenities
- · On-site café
- Excellent access to San Diego (405)
  Freeway, Cost Mesa (55) Freeway and SJH (73) Transportation Corridor
- Unobstructed airport and skyline views
- 4.0:1,000 Parking ratio

## **ABOUT 1900 MACARTHUR**

- OUTDOOR Seating Area
- GAMES Outdoor Activities
- ON-SITE Café

- SPEC SUITE Fully Built Out
- CLASS A High Rise Office Building
- DINING COLLABORATION ADDITIONAL dining area