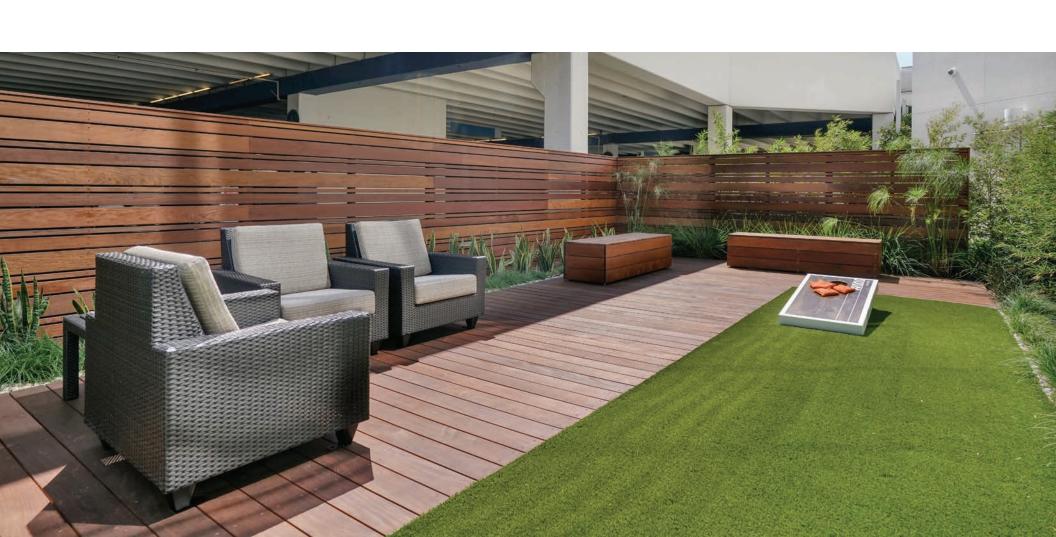

### PROJECT FEATURES

- Class "A" ±164,000 RSF high rise office building directly across the street from the John Wayne Airport
- Brand new high-end outdoor collaboration area including flexible meeting space, casual seating and games
- High identity location at Campus Drive and Macarthur Boulevard
- Enhanced building exterior and common areas
- Close proximity to hotels, health clubs, restaurants and other amenities
- · On-site café
- Excellent access to San Diego (405)
  Freeway, Cost Mesa (55) Freeway and SJH (73) Transportation Corridor
- Unobstructed airport and skyline views
- 4.0:1,000 Parking ratio

## **ABOUT 1900 MACARTHUR**

- OUTDOOR Seating Area
- GAMES Outdoor Activities
- ON-SITE Café

- SPEC SUITE Fully Built Out
- CLASS A High Rise Office Building
- DINING COLLABORATION ADDITIONAL dining area