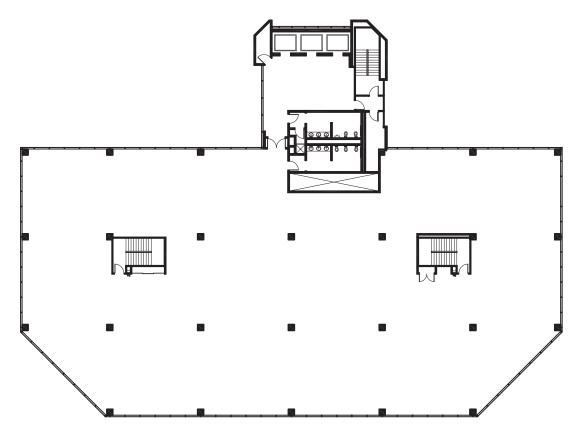

## 19000 MACARTHUR

#### LOCAL RETAIL

The following restaurants, retail, services and hotels are within 5 minutes of 19000 MacArthur:

- Starbucks
- Bruegger's Bagels
- Bosscat Kitchen and Libations
- Ten Asian Bistro
- Staples
- Quiznos
- Jamba Juice
- La Salsa Fresh Mexican Grill
- Fuji Grill
- The Pacific Club
- Bistango
- Radisson Hotel
- Hilton Irvine
- Fairmont Newport
- Extended Stay America
- Bank of America
- Wells Fargo



## AVAILABLE SPACE

| Suite | Sq. Ft. | Price      | Description                                  |
|-------|---------|------------|----------------------------------------------|
| 300   | 17,005  | \$2.70 FSG | White box condition, divisible to 10,000 SF. |



# $3^{\text{RD}}$ FLOOR

### 17,005 RSF

Suite 300 White box condition divisible to 10,000 SF







19000 MACARTHUR

# 3 FLOOR

17,005 RSF

Suite 300 Hypothetical Plan











## 19000 MACARTHUR

19000 MACATHUR BOULEVARD IRVINE, CALIFORNIA

#### FOR MORE INFORMATION, PLEASE CONTACT:

#### **GREG BROWN**

949.930.9218 greg.brown@cushwake.com LIC. #00834223

#### **JASON WARD**

949.955.7640 jason.ward@cushwake.com LIC. #01802243



Cushman & Wakefield copyright 2017. No warranty or representation, express or implied, is made to the accuracy or completeness of the information contained herein, and same is submitted subject to errors, omissions, change of price, rental or other conditions, withdrawal without notice, and to any special listing conditions imposed by the property owner(s). As applicable, we make no representation as to the condition of the property (or properties) in ques