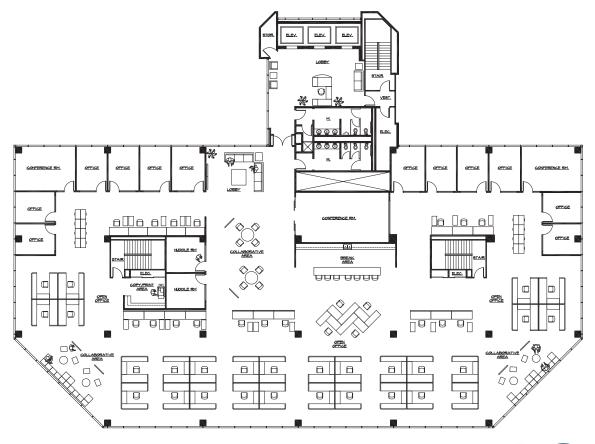

# $3^{\text{RD}}$ FLOOR

### 17,005 RSF

Suite 300 White box condition divisible to 10,000 SF

19000 MACARTHUR

# 3 FLOOR

17,005 RSF

Suite 300 Hypothetical Plan