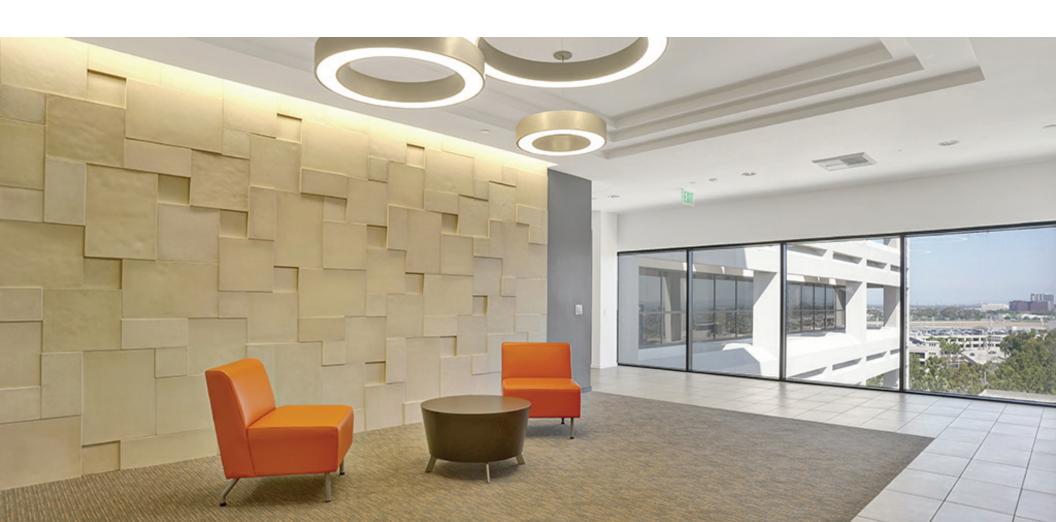

### PROJECT FEATURES

- Class "A" ±164,000 RSF high rise office building directly across the street from the John Wayne Airport
- Brand new high-end outdoor collaboration area including flexible meeting space, casual seating and games
- High identity location at Campus Drive and Macarthur Boulevard
- Enhanced building exterior and common areas
- Close proximity to hotels, health clubs, restaurants and other amenities
- · On-site café
- Excellent access to San Diego (405)
  Freeway, Cost Mesa (55) Freeway and SJH (73) Transportation Corridor
- Unobstructed airport and skyline views
- 4.0:1,000 Parking ratio

## **ABOUT 1900 MACARTHUR**

- OUTDOOR Seating Area
- GAMES Outdoor Activities
- ON-SITE Café

- SPEC SUITE Fully Built Out
- CLASS A High Rise Office Building
- DINING COLLABORATION ADDITIONAL dining area