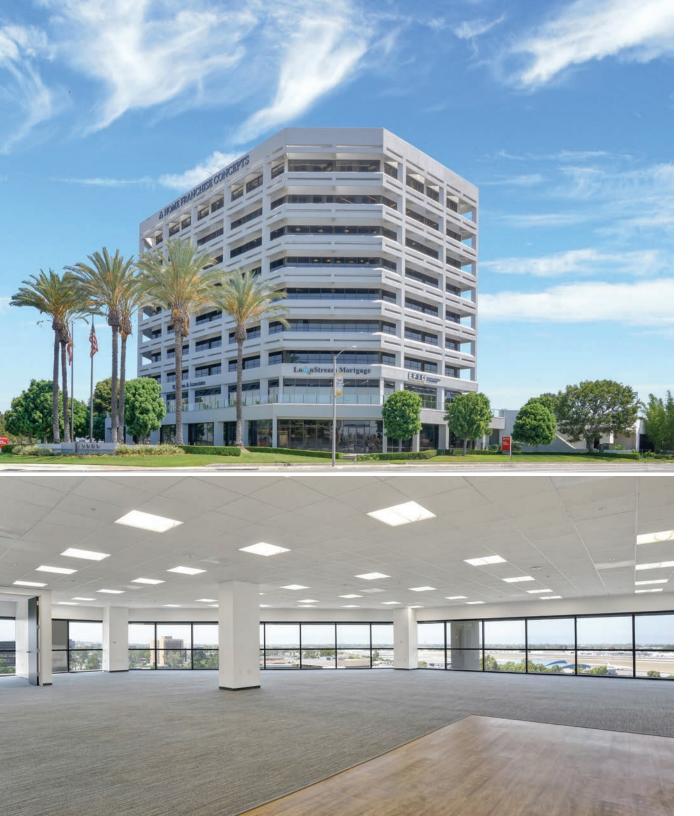

### PROJECT FEATURES

- Class "A" ±164,000 RSF high rise office building directly across the street from the John Wayne Airport
- Brand new high-end outdoor collaboration area including flexible meeting space, casual seating and games
- High identity location at Campus Drive and Macarthur Boulevard
- Enhanced building exterior and common areas
- Close proximity to hotels, health clubs, restaurants and other amenities
- · On-site café
- Excellent access to San Diego (405)
  Freeway, Cost Mesa (55) Freeway and SJH (73) Transportation Corridor
- Unobstructed airport and skyline views
- 4.0:1,000 Parking ratio

## 19000 MACARTHUR

19000 MACATHUR BOULEVARD IRVINE, CALIFORNIA