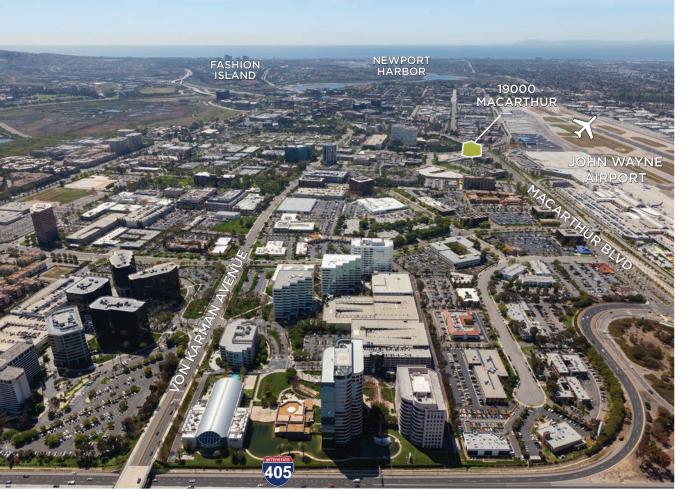

## 19000 MACARTHUR

#### LOCAL RETAIL

The following restaurants, retail, services and hotels are within 5 minutes of 19000 MacArthur:

- Starbucks
- Bruegger's Bagels
- Bosscat Kitchen and Libations
- Ten Asian Bistro
- Staples
- Quiznos
- Jamba Juice
- La Salsa Fresh Mexican Grill
- Fuji Grill
- The Pacific Club
- Bistango
- Radisson Hotel
- Hilton Irvine
- Fairmont Newport
- Extended Stay America
- Bank of America
- Wells Fargo

## 19000 MACARTHUR

19000 MACATHUR BOULEVARD IRVINE, CALIFORNIA