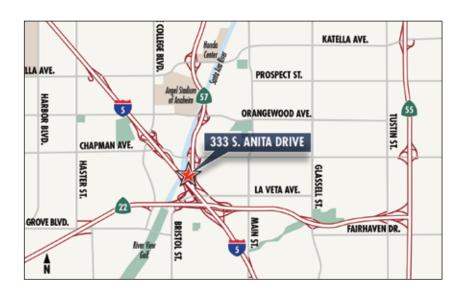

#### PROPERTY HIGHLIGHTS

Located in the center of Orange County, TriCentre is a ten story landmark Class A office tower improved with a five story parking structure and totaling 218,766 square feet.

- New lobby, tenant lounge and common area outdoor renovations
- Building top signage available
- Institutional ownership and on-site property management
- Five-story parking structure with 4:1,000 parking ratio and EV charging stations
- On-site fitness center, locker rooms with showers, tenant lounge and conference center
- Direct access to the 5, 57 and 22 Freeways
- Convenient access to John Wayne Airport