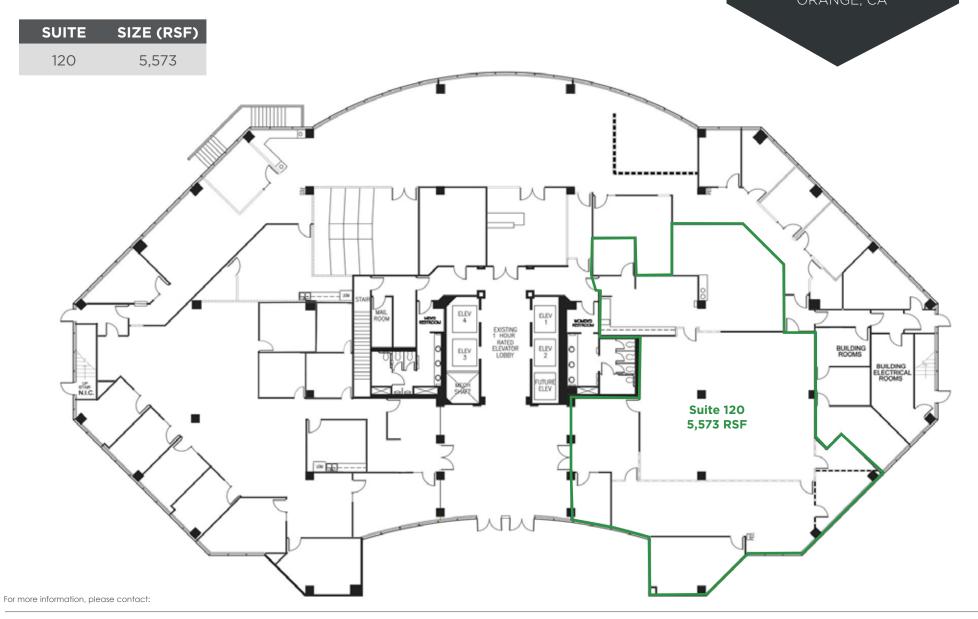

### **AVAILABILITY**

| Floor | Suite | Size (RSF) | Contiguous | Notes                        |
|-------|-------|------------|------------|------------------------------|
| 1     | 120   | 5,573      |            |                              |
| 2     | 200   | 20,054     |            | CLICK TO VIEW 3-D VIDEO/PLAN |
| 3     | 300   | 5,590      |            |                              |
| 5     | 500   | 21,797     |            |                              |
| 6     | 600   | 10,813     |            |                              |
| 7     | 725   | 5,376      |            |                              |
| 7     | 750   | 3,064      |            |                              |
| 7     | 760   | 2,067      |            | SPEC SUITE                   |
| 7     | 785   | 1,370      |            |                              |
| 8     | 850   | 2,963      |            | SPEC SUITE                   |
| 8     | 840   | 1,263      | 2,925      | SPEC SUITE                   |
| 8     | 855   | 1,662      | 2,323      | SPEC SUITE                   |
| 9     | 950   | 5,287      | 7,789 -    | CLICK TO VIEW 3-D VIDEO/PLAN |
| 9     | 980   | 2,502      | 7,703      |                              |
| 10    | 1050  | 5,236      |            |                              |

#### IST FLOOR

333 S. ANITA DRIVE ORANGE, CA

► John Harty, Executive Managing Director +1 949 372 4910 | john.harty@cushwake.com CA LIC #01121203