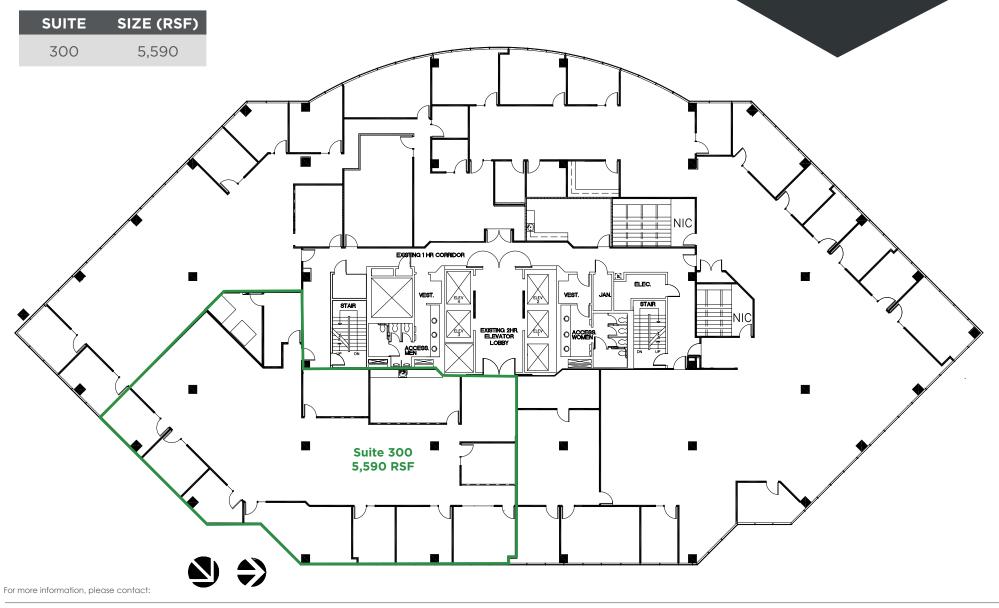

#### 3RD FLOOR

### **AVAILABILITY**

| Floor | Suite | Size (RSF) | Contiguous | Notes                        |
|-------|-------|------------|------------|------------------------------|
| 1     | 120   | 5,573      |            |                              |
| 2     | 200   | 20,054     |            | CLICK TO VIEW 3-D VIDEO/PLAN |
| 3     | 300   | 5,590      |            |                              |
| 5     | 500   | 21,797     |            |                              |
| 6     | 600   | 10,813     |            |                              |
| 7     | 725   | 5,376      |            |                              |
| 7     | 750   | 3,064      |            |                              |
| 7     | 760   | 2,067      |            | SPEC SUITE                   |
| 7     | 785   | 1,370      |            |                              |
| 8     | 850   | 2,963      |            | SPEC SUITE                   |
| 8     | 840   | 1,263      | 2,925      | SPEC SUITE                   |
| 8     | 855   | 1,662      | 2,323      | SPEC SUITE                   |
| 9     | 950   | 5,287      | 7,789 -    | CLICK TO VIEW 3-D VIDEO/PLAN |
| 9     | 980   | 2,502      | 7,703      |                              |
| 10    | 1050  | 5,236      |            |                              |