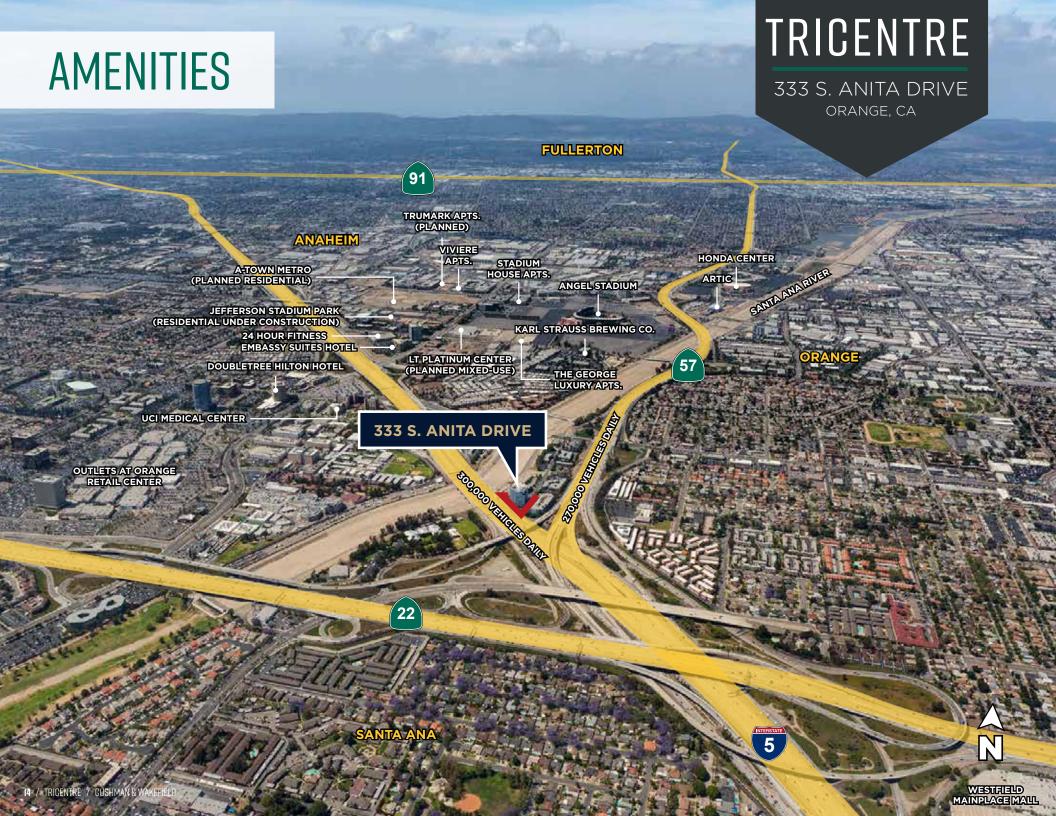

#### PROPERTY HIGHLIGHTS

Located in the center of Orange County, TriCentre is a ten story landmark Class A office tower improved with a five story parking structure and totaling 218,766 square feet.

- New lobby, tenant lounge and common area outdoor renovations
- Building top signage available
- Institutional ownership and on-site property management
- Five-story parking structure with 4:1,000 parking ratio and EV charging stations
- On-site fitness center, locker rooms with showers, tenant lounge and conference center
- Direct access to the 5, 57 and 22 Freeways
- Convenient access to John Wayne Airport