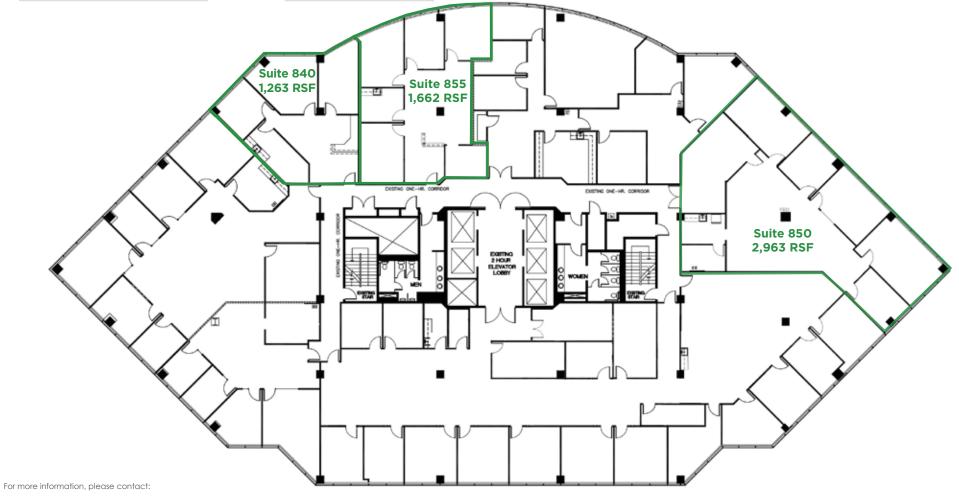

▶ **John Harty**, Executive Managing Director +1 949 372 4910 | john.harty@cushwake.com CA LIC #01121203

333 S. ANITA DRIVE ORANGE, CA

TRICENTRE

| SUITE | SIZE (RSF) | CONT. | NOTES      |
|-------|------------|-------|------------|
| 850   | 2,963      |       | SPEC SUITE |
| 840   | 1,263      | 2 025 | SPEC SUITE |
| 855   | 1,662      | 2,925 | SPEC SUITE |

### **AVAILABILITY**

| Floor | Suite | Size (RSF) | Contiguous | Notes                        |
|-------|-------|------------|------------|------------------------------|
| 1     | 120   | 5,573      |            |                              |
| 2     | 200   | 20,054     |            | CLICK TO VIEW 3-D VIDEO/PLAN |
| 3     | 300   | 5,590      |            |                              |
| 5     | 500   | 21,797     |            |                              |
| 6     | 600   | 10,813     |            |                              |
| 7     | 725   | 5,376      |            |                              |
| 7     | 750   | 3,064      |            |                              |
| 7     | 760   | 2,067      |            | SPEC SUITE                   |
| 7     | 785   | 1,370      |            |                              |
| 8     | 850   | 2,963      |            | SPEC SUITE                   |
| 8     | 840   | 1,263      | 2,925      | SPEC SUITE                   |
| 8     | 855   | 1,662      | 2,323      | SPEC SUITE                   |
| 9     | 950   | 5,287      | 7,789 -    | CLICK TO VIEW 3-D VIDEO/PLAN |
| 9     | 980   | 2,502      | 7,703      |                              |
| 10    | 1050  | 5,236      |            |                              |