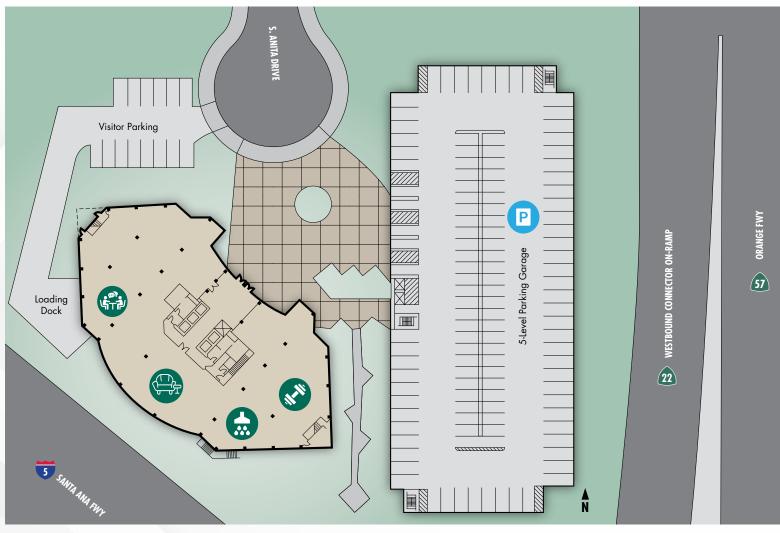

#### PROPERTY HIGHLIGHTS

Located in the center of Orange County, TriCentre is a ten story landmark Class A office tower improved with a five story parking structure and totaling 218,766 square feet.

- New lobby, tenant lounge and common area outdoor renovations
- Building top signage available
- Institutional ownership and on-site property management
- Five-story parking structure with 4:1,000 parking ratio and EV charging stations
- On-site fitness center, locker rooms with showers, tenant lounge and conference center
- Direct access to the 5, 57 and 22 Freeways
- Convenient access to John Wayne Airport

## SITE PLAN

CONFERENCE CENTER

P 5-LEVEL STRUCTURE PARKING