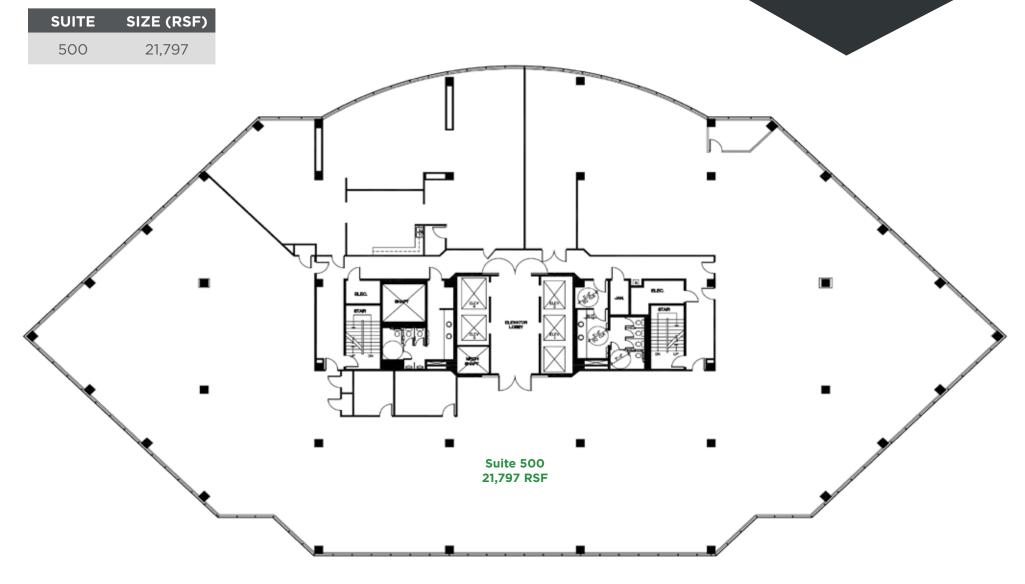

### **AVAILABILITY**

| Floor | Suite | Size (RSF) | Contiguous | Notes                        |
|-------|-------|------------|------------|------------------------------|
| 1     | 120   | 5,573      |            |                              |
| 2     | 200   | 20,054     |            | CLICK TO VIEW 3-D VIDEO/PLAN |
| 3     | 300   | 5,590      |            |                              |
| 5     | 500   | 21,797     |            |                              |
| 6     | 600   | 10,813     |            |                              |
| 7     | 725   | 5,376      |            |                              |
| 7     | 750   | 3,064      |            |                              |
| 7     | 760   | 2,067      |            | SPEC SUITE                   |
| 7     | 785   | 1,370      |            |                              |
| 8     | 850   | 2,963      |            | SPEC SUITE                   |
| 8     | 840   | 1,263      | 2,925      | SPEC SUITE                   |
| 8     | 855   | 1,662      | 2,323      | SPEC SUITE                   |
| 9     | 950   | 5,287      | 7,789 -    | CLICK TO VIEW 3-D VIDEO/PLAN |
| 9     | 980   | 2,502      | 7,703      |                              |
| 10    | 1050  | 5,236      |            |                              |