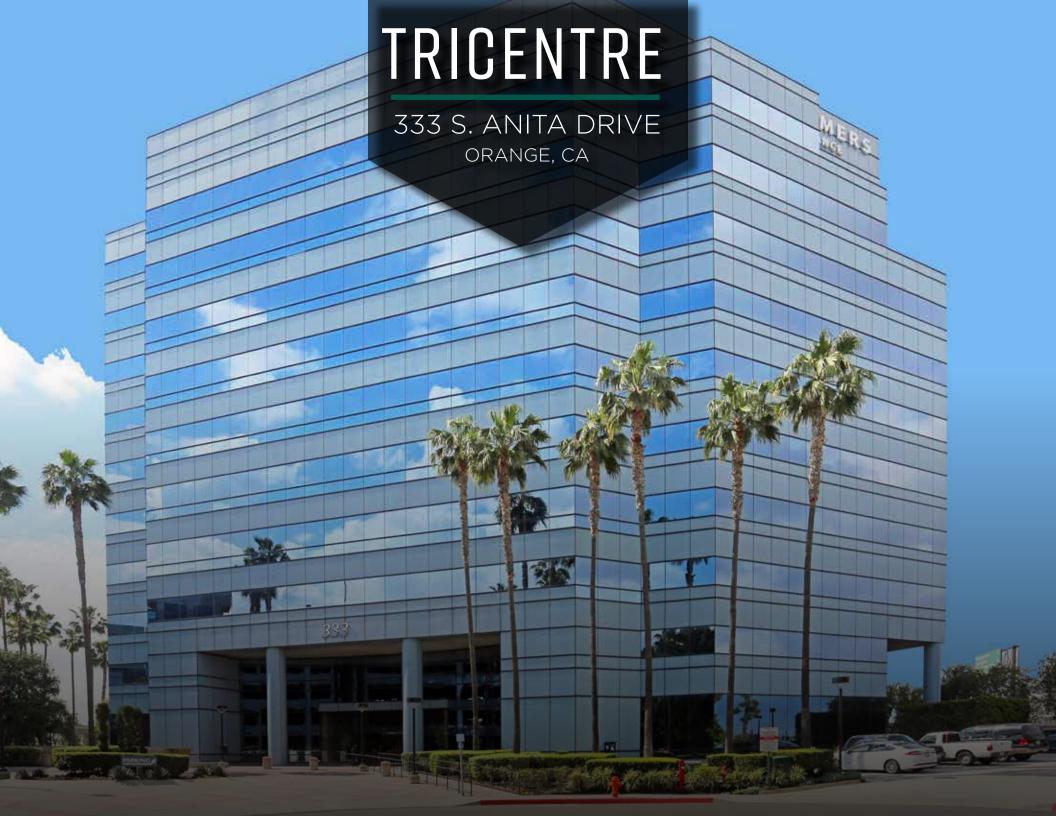

# TRICENTRE

333 S. ANITA DRIVE ORANGE, CA

▶ **John Harty**, Executive Managing Director +1 949 372 4910 | john.harty@cushwake.com CA LIC #01121203

333 S. ANITA DRIVE ORANGE, CA

For more information, please contact:

#### PROPERTY HIGHLIGHTS

Located in the center of Orange County, TriCentre is a ten story landmark Class A office tower improved with a five story parking structure and totaling 218,766 square feet.

- New lobby, tenant lounge and common area outdoor renovations
- Building top signage available
- Institutional ownership and on-site property management
- Five-story parking structure with 4:1,000 parking ratio and EV charging stations
- On-site fitness center, locker rooms with showers, tenant lounge and conference center
- Direct access to the 5, 57 and 22 Freeways
- Convenient access to John Wayne Airport