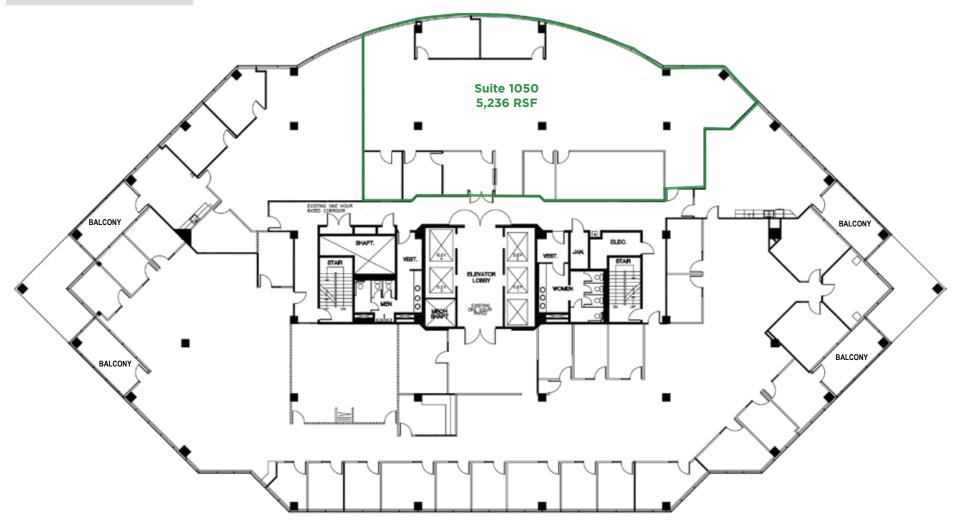

#### **IOTH FLOOR**

TRICENTRE

333 S. ANITA DRIVE ORANGE, CA

| SUITE | SIZE (RSF) |
|-------|------------|
| 1050  | 5,236      |

For more information, please contact:

▶ **John Harty**, Executive Managing Director +1 949 372 4910 | john.harty@cushwake.com CA LIC #01121203