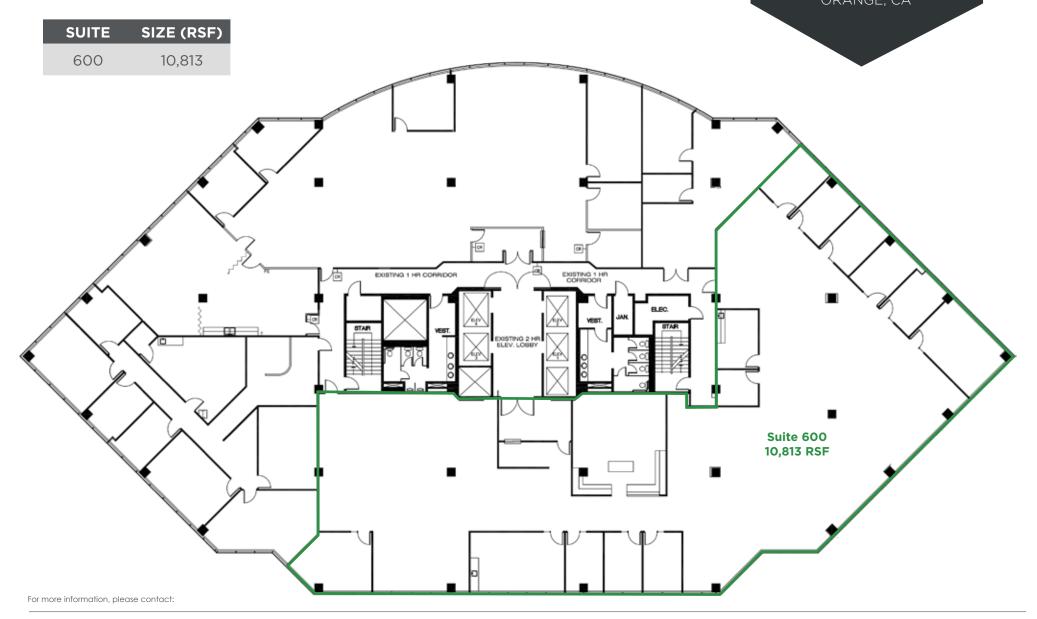

### **AVAILABILITY**

| Floor | Suite | Size (RSF) | Contiguous | Notes                        |
|-------|-------|------------|------------|------------------------------|
| 1     | 120   | 5,573      |            |                              |
| 2     | 200   | 20,054     |            | CLICK TO VIEW 3-D VIDEO/PLAN |
| 3     | 300   | 5,590      |            |                              |
| 5     | 500   | 21,797     |            |                              |
| 6     | 600   | 10,813     |            |                              |
| 7     | 725   | 5,376      |            |                              |
| 7     | 750   | 3,064      |            |                              |
| 7     | 760   | 2,067      |            | SPEC SUITE                   |
| 7     | 785   | 1,370      |            |                              |
| 8     | 850   | 2,963      |            | SPEC SUITE                   |
| 8     | 840   | 1,263      | 2,925      | SPEC SUITE                   |
| 8     | 855   | 1,662      | 2,323      | SPEC SUITE                   |
| 9     | 950   | 5,287      | 7,789 -    | CLICK TO VIEW 3-D VIDEO/PLAN |
| 9     | 980   | 2,502      | 7,703      |                              |
| 10    | 1050  | 5,236      |            |                              |