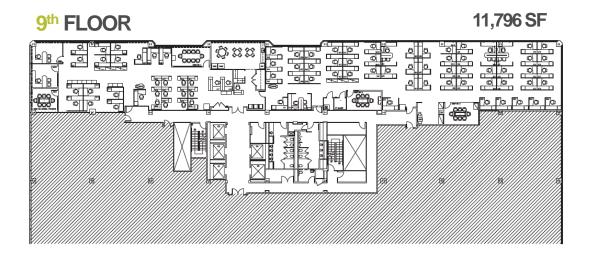

| AVAILABILITY    | FLOOR                     | SIZE      |
|-----------------|---------------------------|-----------|
| Total Available | 6 <sup>th</sup> Floor     | 8,419 SF  |
|                 | 9 <sup>th</sup> Floor     | 11,796 SF |
|                 |                           |           |
| Lease Rate      | Call for More Information |           |

### **BUILDING AVAILABILITY**