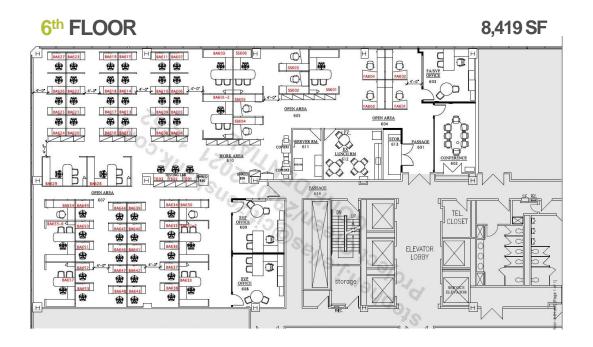

| AVAILABILITY    | FLOOR                     | SIZE      |
|-----------------|---------------------------|-----------|
| Total Available | 6 <sup>th</sup> Floor     | 8,419 SF  |
|                 | 9 <sup>th</sup> Floor     | 11,796 SF |
|                 |                           |           |
| Lease Rate      | Call for More Information |           |

### **BUILDING AVAILABILITY**