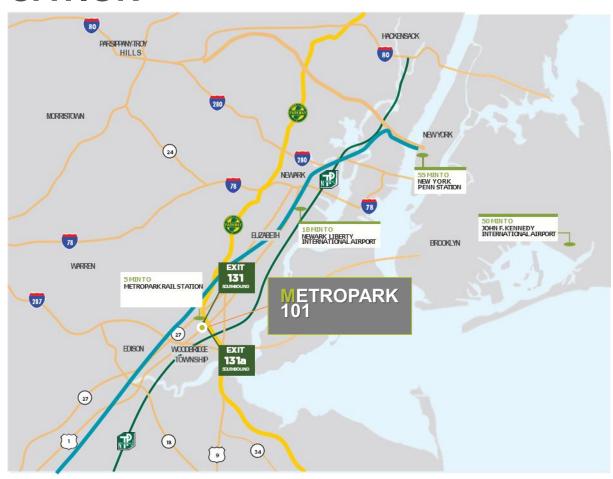

#### **ACCESS**

- Located in the heart of Metropark
- Walking distance from Metropark Train Station
- Easy access to Garden State Parkway (Exit 131),
   NJ Turnpike (Exit 11), Routes 1 & 9 and I-287
- Newark Airport: 25-minute drive

### **LOCATION**

101 Wood Avenue South is within walking distance to Metropark—one of NJ TRANSIT's busiest stations. Situated at Exit 131 of the Garden State Parkway, and just minutes from the NJ Turnpike, the building is an ideal opportunity for prime office space at this unparalleled central New Jersey location