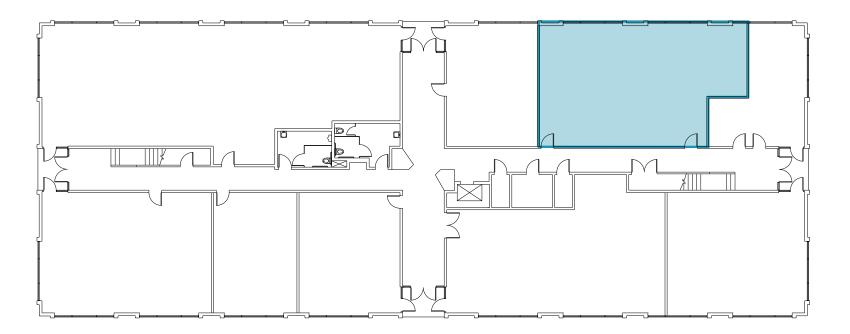

## 2nd Floor

### **Suite 275**

- ±2,079 SF
- Divisible
- \$2.65 Full Service
- 4 Private Offices
- In suite kitchenette