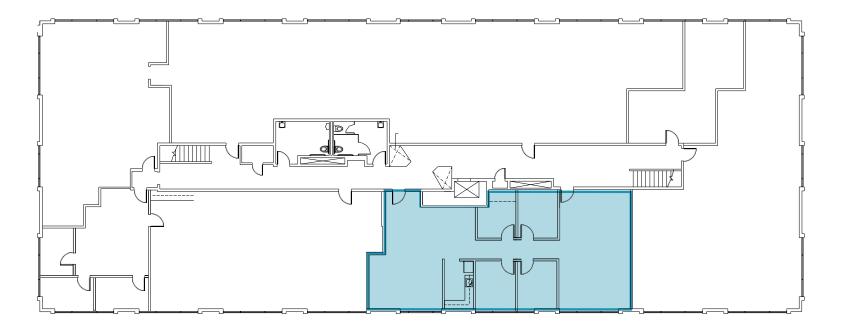

## 2nd Floor

### **Suite 275**

- ±2,079 SF
- Divisible
- \$2.65 Full Service
- 4 Private Offices
- In suite kitchenette