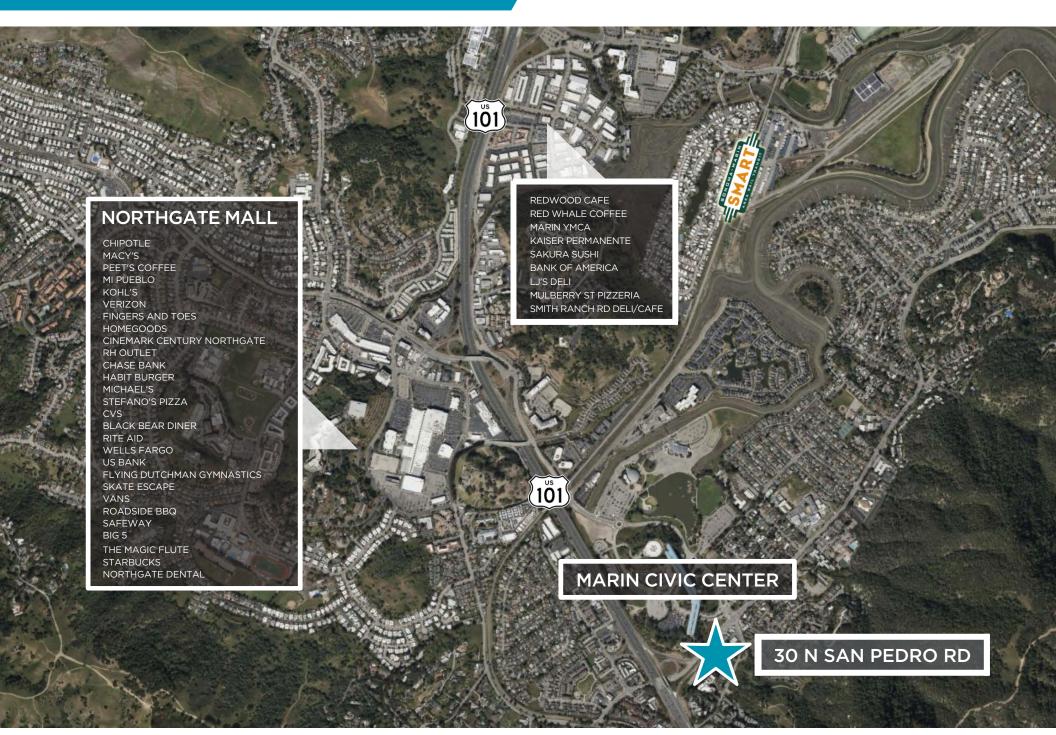

# Highlights

Across from Civic Center

Conference Room

On Site Parking

31 mi to SFO, 34 mi to OAK

Easy Access to Highway 101