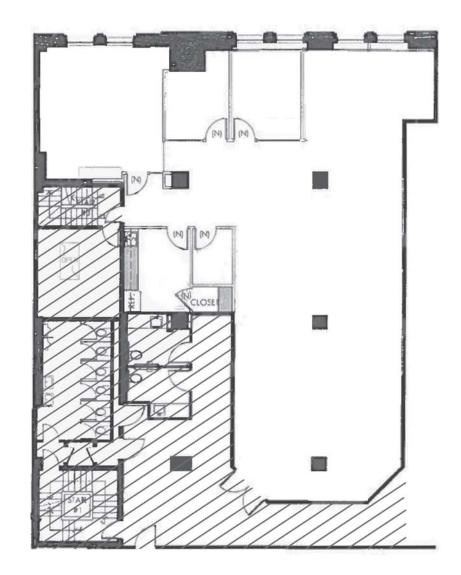

## 3,095 RSF MOVE-IN READY SUBLEASE

- High Exposed Ceiling
- 3 Meeting Rooms
- Large Open Area
- Kitchen
- Starting Rental Rate: Low \$60s per RSF
- Available: Now
- Term: Through January 31, 2019

## SUITE 210 / 3,095 RSF

- High Exposed Ceiling
- 3 Meeting Rooms
- Large Open Area
- Kitchen
- Starting Rental Rate: Low \$60s per RSF
- Available: Now
- Term: Through January 31, 2019

Mark McGranahan +1 415 773 3540 mark.mcgranahan@cushwake.com CA License No. 01176912 Mark Anderson +1 415 773 3583 mark.anderson@cushwake.com CA License No. 01325399 Dan Johnson +1 415 773 3573 dan.johnson@cushwake.com CA License No. 01919201