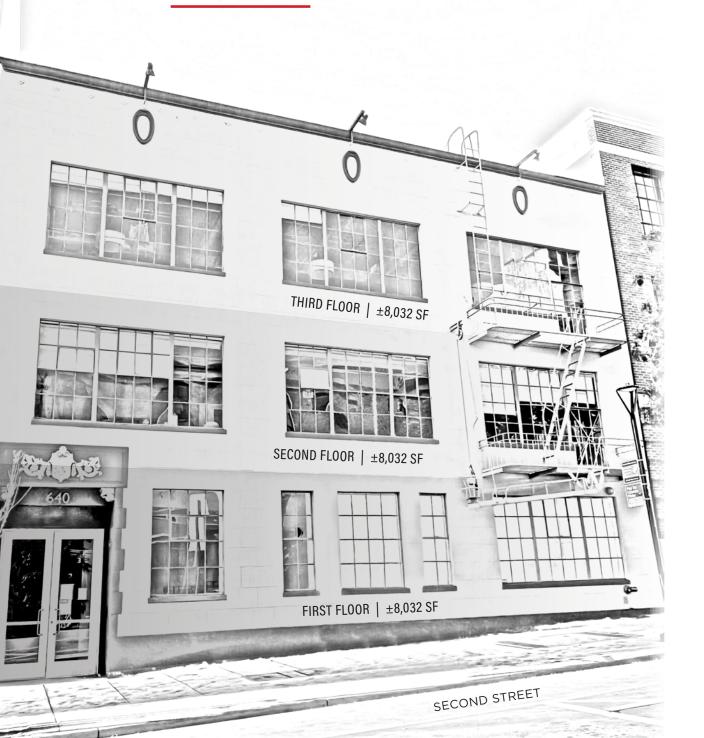

### **BUILDING HIGHLIGHTS**

Creative Full Building Opportunity

 $\pm 24,096$  Sq. Ft. Total - Divisible @  $\pm 8,032$  Sq. Ft. Per Floor

Fully Plug & Play with ±154 Workstations in Place

Mix of Open Area and Glass Walled Conference Rooms

### FIRST FLOOR PLAN ±8,032 RSF

### Current Set Up

- 32 Desks
- 3 Offices
- 1 Conference Room
- Bar / Entertaining Area

# **SECOND FLOOR PLAN** $\pm 8,032$ RSF

### Current Set Up

- 63 Desks
- 5 Offices
- 2 Conference Rooms
- 3 Phone Rooms

## THIRD FLOOR PLAN $\pm 8,032$ RSF

### Current Set Up

- 59 Desks
- 4 Offices
- 1 Conference Room