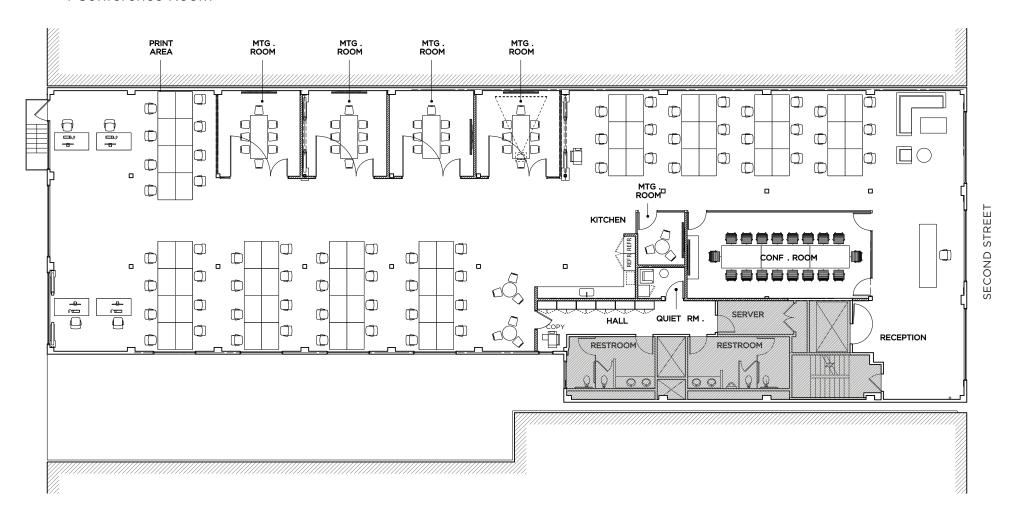

## THIRD FLOOR PLAN $\pm 8,032$ RSF

### Current Set Up

- 59 Desks
- 4 Offices
- 1 Conference Room