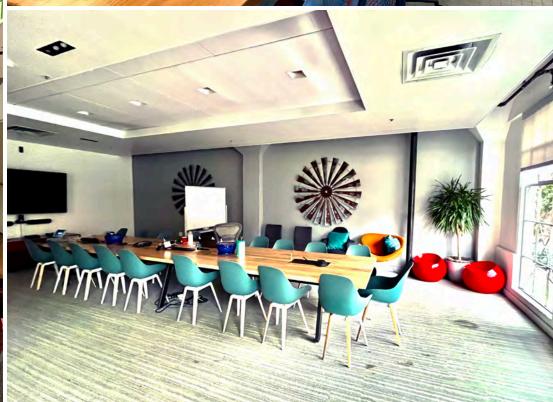

### Current Set Up

- 32 Desks
- 3 Offices
- 1 Conference Room
- Bar / Entertaining Area