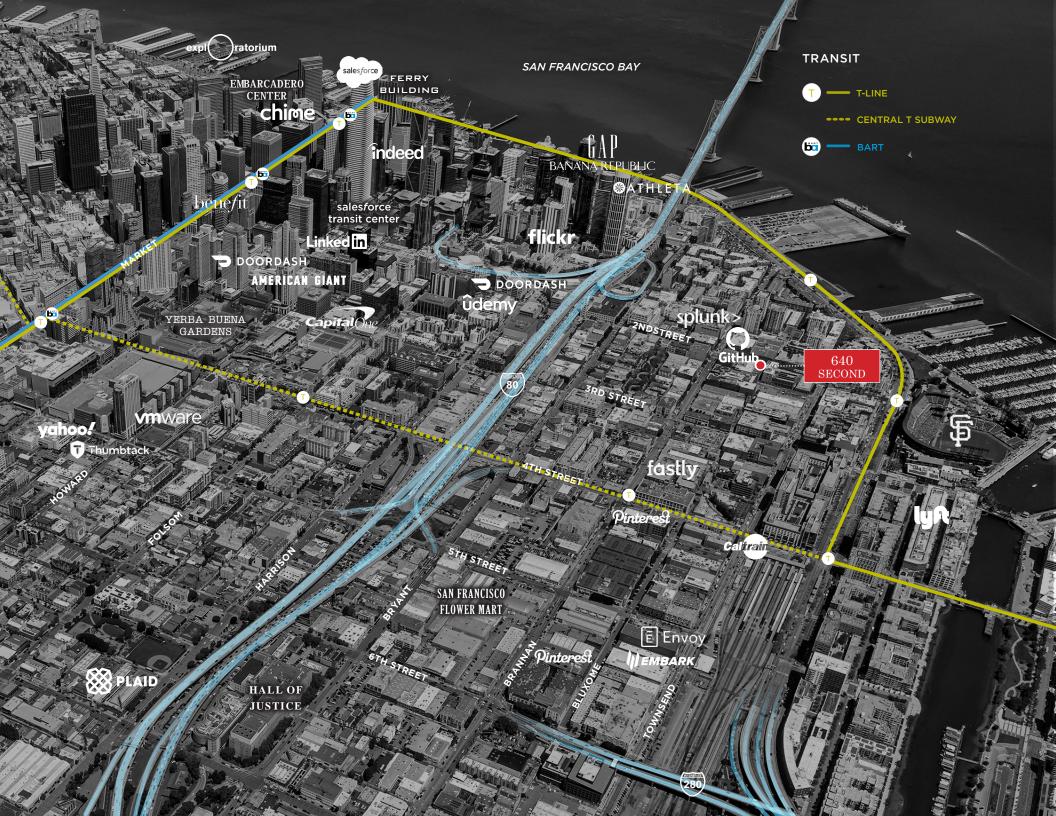

### **BUILDING HIGHLIGHTS**

Creative Full Building Opportunity

 $\pm 24,096$  Sq. Ft. Total - Divisible @  $\pm 8,032$  Sq. Ft. Per Floor

Fully Plug & Play with ±154 Workstations in Place

Mix of Open Area and Glass Walled Conference Rooms

Abundant Natural Light

Full HVAC and Operable Windows

Close Proximity to MUNI, CalTrain, Ferry Terminal and Oracle Park

Available Now

Term: Thru July 31, 2027