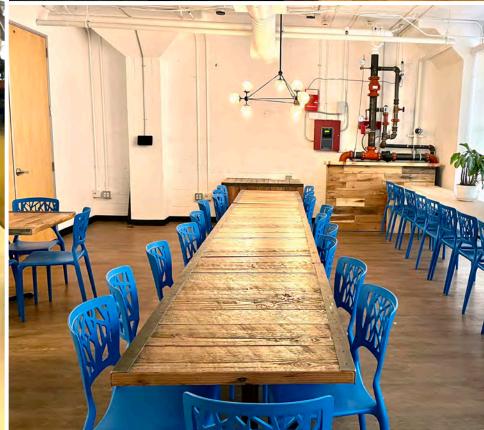

### Current Set Up

- 32 Desks
- 3 Offices
- 1 Conference Room
- Bar / Entertaining Area