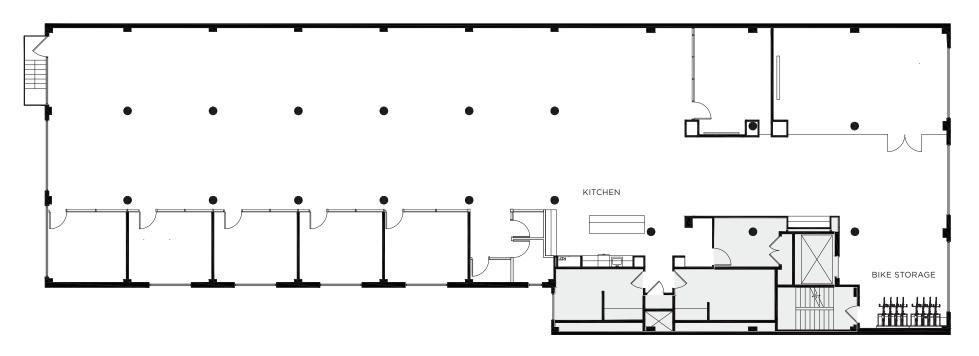

# **SECOND FLOOR PLAN** $\pm 8,032$ RSF

### Current Set Up

- 63 Desks
- 5 Offices
- 2 Conference Rooms
- 3 Phone Rooms