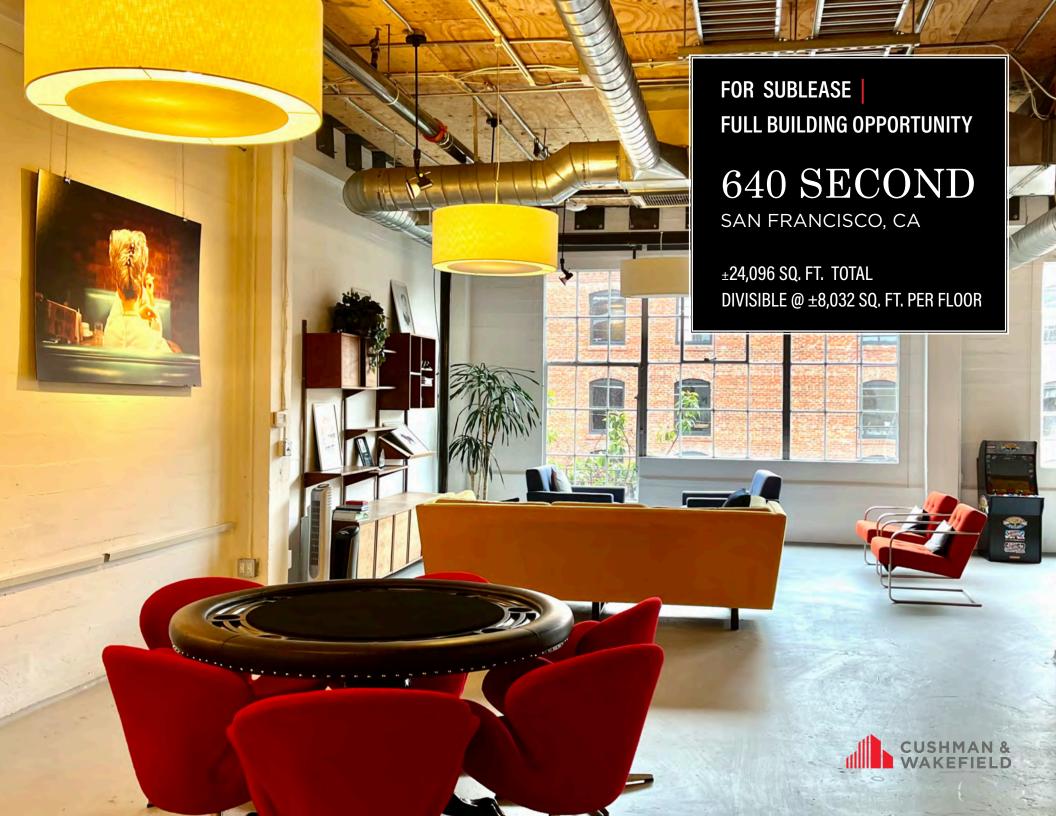

### **BUILDING HIGHLIGHTS**

Creative Full Building Opportunity

 $\pm 24,096$  Sq. Ft. Total - Divisible @  $\pm 8,032$  Sq. Ft. Per Floor

Fully Plug & Play with ±154 Workstations in Place

Mix of Open Area and Glass Walled Conference Rooms

Abundant Natural Light

Full HVAC and Operable Windows

Close Proximity to MUNI, CalTrain, Ferry Terminal and Oracle Park

Available Now

Term: Thru July 31, 2027