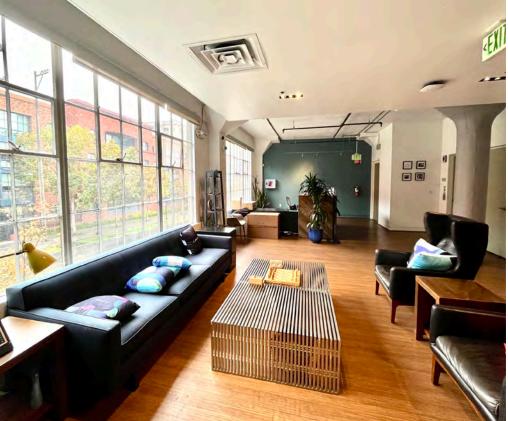

### **BUILDING HIGHLIGHTS**

Creative Full Building Opportunity

 $\pm 24,096$  Sq. Ft. Total - Divisible @  $\pm 8,032$  Sq. Ft. Per Floor

Fully Plug & Play with ±154 Workstations in Place

Mix of Open Area and Glass Walled Conference Rooms

Abundant Natural Light

Full HVAC and Operable Windows

Close Proximity to MUNI, CalTrain, Ferry Terminal and Oracle Park

Available Now

Term: Thru July 31, 2027