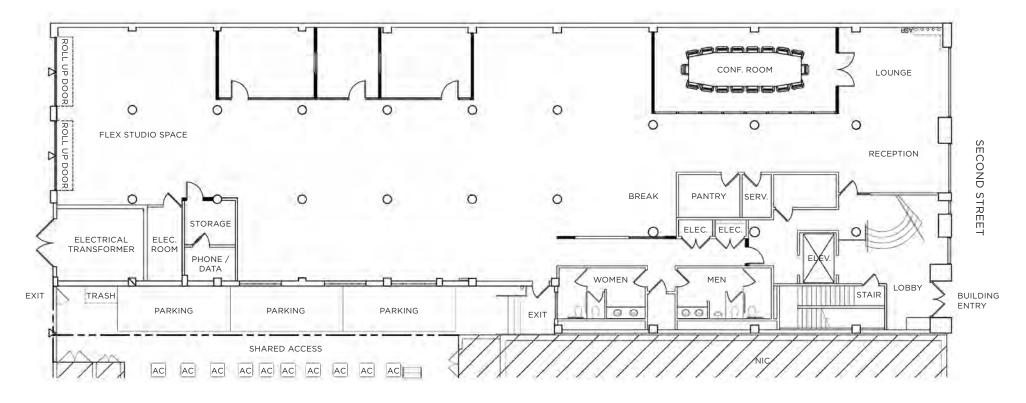

### FIRST FLOOR PLAN ±8,032 RSF

### Current Set Up

- 32 Desks
- 3 Offices
- 1 Conference Room
- Bar / Entertaining Area