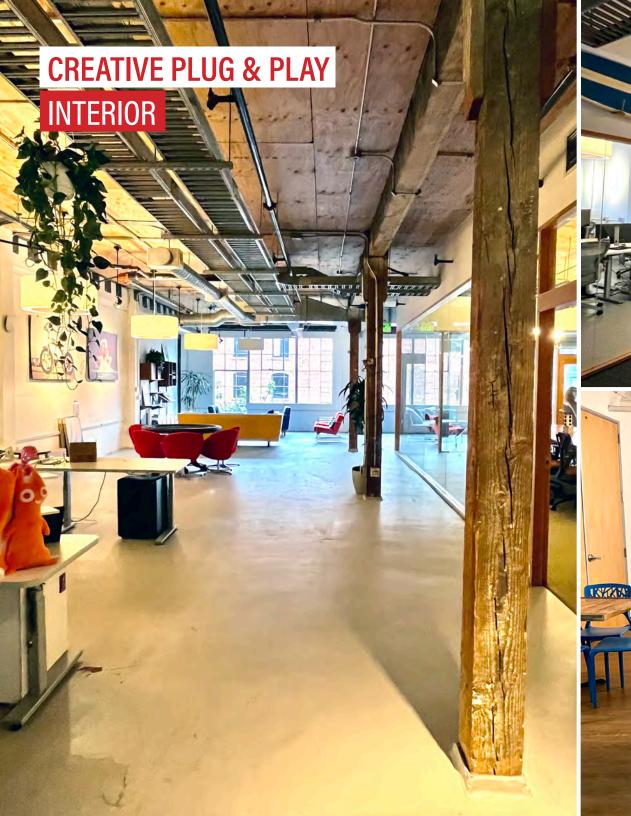

### **BUILDING HIGHLIGHTS**

Creative Full Building Opportunity

 $\pm 24,096$  Sq. Ft. Total - Divisible @  $\pm 8,032$  Sq. Ft. Per Floor

Fully Plug & Play with ±154 Workstations in Place

Mix of Open Area and Glass Walled Conference Rooms

Abundant Natural Light

Full HVAC and Operable Windows

Close Proximity to MUNI, CalTrain, Ferry Terminal and Oracle Park

Available Now

Term: Thru July 31, 2027