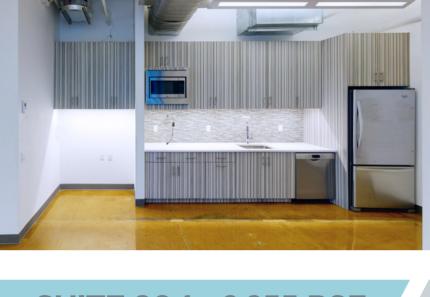

## 86 CHAMBERS STREET

**SUITE 205 -** 3,167 RSF

**TERM:** FLEXIBLE

**CREATIVE PREBUILT AVAILABLE IMMEDIATELY** 

**SUITE 204 -** 2,255 RSF

**TERM:** FLEXIBLE

- 24/7 Attended Lobby
- Steps from multiple subway lines: one block from R, W, A, C, E, 4, 5, 6, J, Z and two blocks from 1, 2, 3