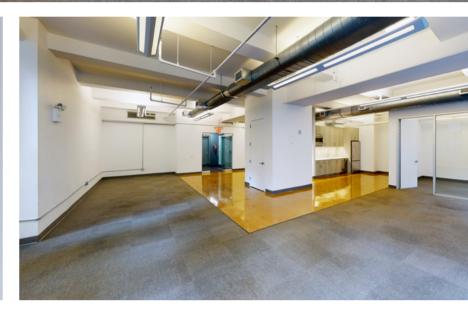

## 86 CHAMBERS STREET

**SUITE 205 -** 3,167 RSF

**TERM:** FLEXIBLE

**CREATIVE PREBUILT AVAILABLE IMMEDIATELY** 

**SUITE 204 -** 2,255 RSF

**TERM:** FLEXIBLE

- 24/7 Attended Lobby
- Steps from multiple subway lines: one block from R, W, A, C, E, 4, 5, 6, J, Z and two blocks from 1, 2, 3