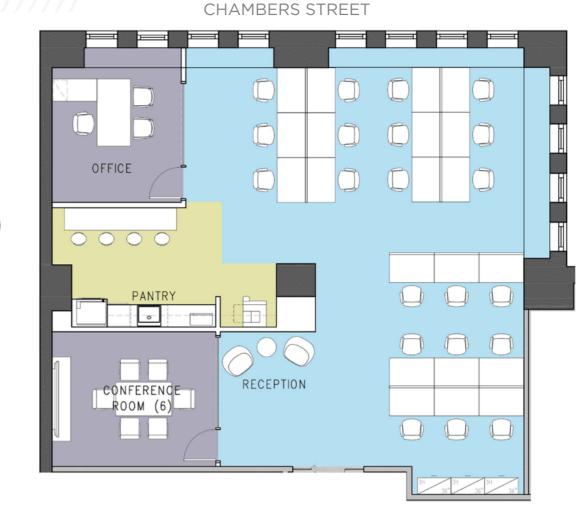

## 86 CHAMBERS STREET

**SUITE 205 -** 3,167 RSF

**TERM:** FLEXIBLE

**CREATIVE PREBUILT AVAILABLE IMMEDIATELY** 

**SUITE 204 -** 2,255 RSF

**TERM:** FLEXIBLE

- 24/7 Attended Lobby
- Steps from multiple subway lines: one block from R, W, A, C, E, 4, 5, 6, J, Z and two blocks from 1, 2, 3