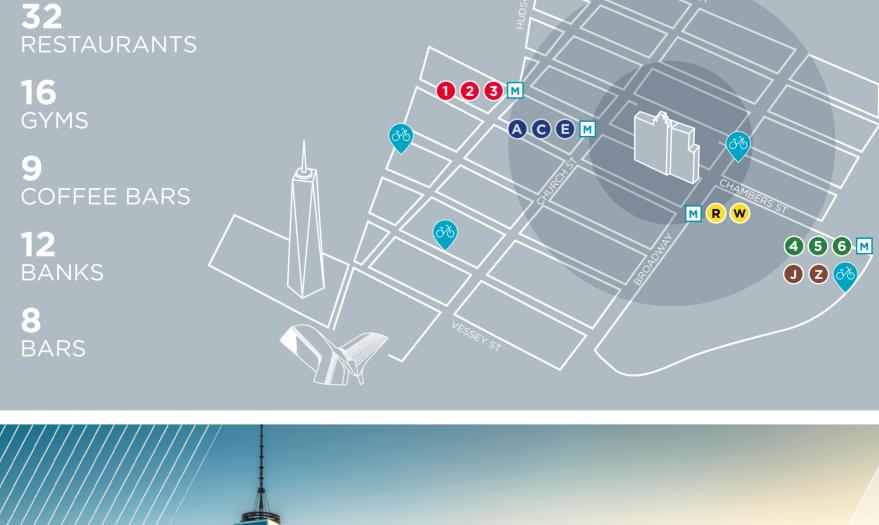

## 86 CHAMBERS STREET

**SUITE 205 -** 3,167 RSF

**TERM:** FLEXIBLE

**CREATIVE PREBUILT AVAILABLE IMMEDIATELY** 

**SUITE 204 -** 2,255 RSF

**TERM:** FLEXIBLE

- 24/7 Attended Lobby
- Steps from multiple subway lines: one block from R, W, A, C, E, 4, 5, 6, J, Z and two blocks from 1, 2, 3