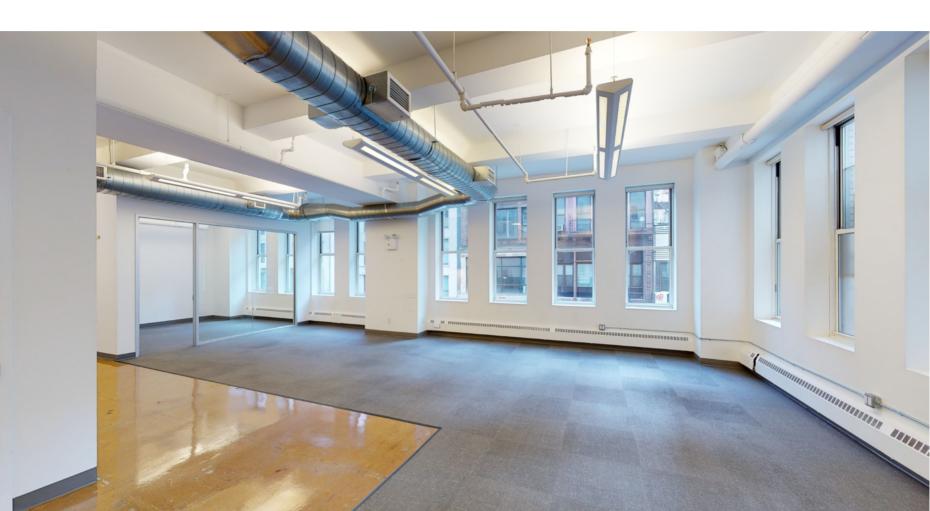

## 86 CHAMBERS STREET

**SUITE 205 -** 3,167 RSF

**TERM:** FLEXIBLE

**CREATIVE PREBUILT AVAILABLE IMMEDIATELY** 

**SUITE 204 -** 2,255 RSF

**TERM:** FLEXIBLE

- 24/7 Attended Lobby
- Steps from multiple subway lines: one block from R, W, A, C, E, 4, 5, 6, J, Z and two blocks from 1, 2, 3