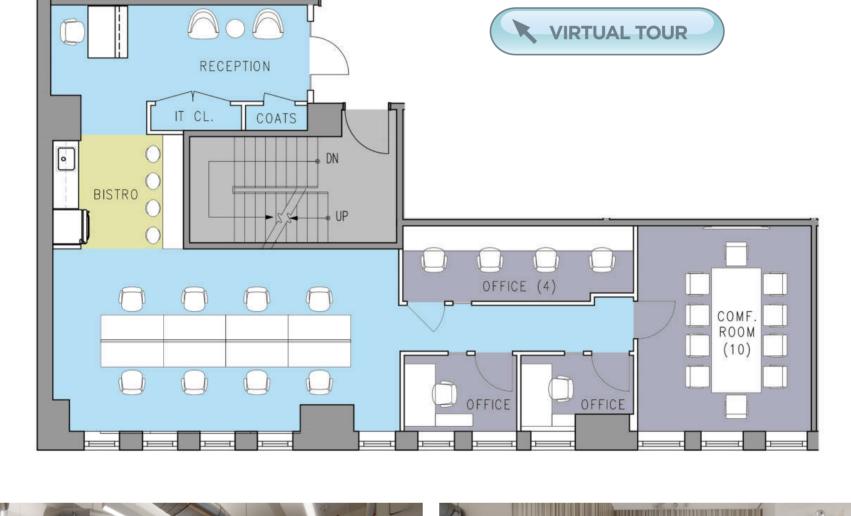

## 86 CHAMBERS STREET

**SUITE 205 -** 3,167 RSF

**TERM:** FLEXIBLE

**CREATIVE PREBUILT AVAILABLE IMMEDIATELY** 

**SUITE 204 -** 2,255 RSF

**TERM:** FLEXIBLE

- 24/7 Attended Lobby
- Steps from multiple subway lines: one block from R, W, A, C, E, 4, 5, 6, J, Z and two blocks from 1, 2, 3