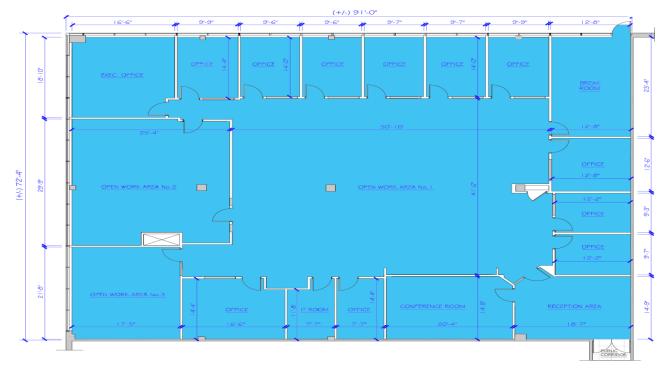

## **AVAILABLEFOR LEASE**

SUITE 100: ± 15,000 SF | SUITE 105: ± 8,228 SF | SUITE 110: ± 8,763 SF | SUITE 110: ± 6,763 SF | SUITE 110: ± 2,000 SF | SUITE 118: ± 1,540 SF

POSSESSION IMMEDIATE

**RENT** \$19.00 PSF

### Dan Abbondandolo

631 425 1232

Daniel.Abbdondandolo@cushwake.com

Suite 100: **15,000 SF** 

Suite 105: **8,228 SF** 

**Robert Kuppersmith** 

631 425 1220

Robert.Kuppersmith@cushwake.com