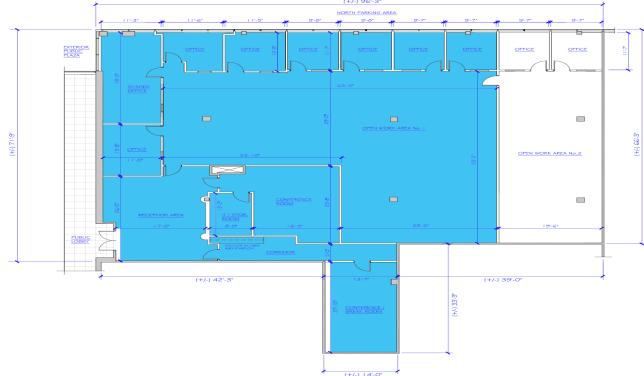

## **AVAILABLEFOR LEASE**

SUITE 100: ± 15,000 SF | SUITE 105: ± 8,228 SF | SUITE 110: ± 8,763 SF | SUITE 110: ± 6,763 SF | SUITE 110: ± 2,000 SF | SUITE 118: ± 1,540 SF

POSSESSION IMMEDIATE

**RENT** \$19.00 PSF

### Dan Abbondandolo

631 425 1232

Daniel.Abbdondandolo@cushwake.com

Suite 110: **2,000 SF** 

Suite 118 **1,540 SF** 

**Robert Kuppersmith** 

631 425 1220

Robert.Kuppersmith@cushwake.com