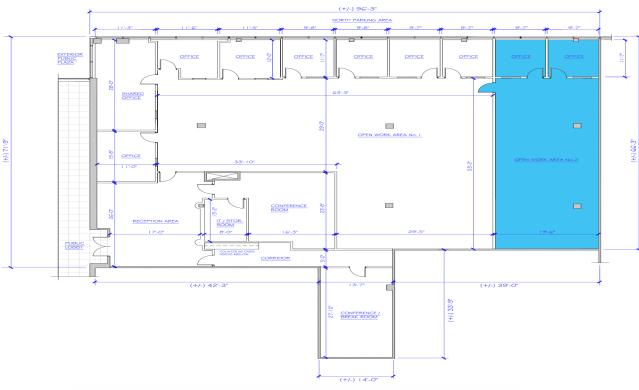

## **AVAILABLEFOR LEASE**

SUITE 100: ± 15,000 SF | SUITE 105: ± 8,228 SF | SUITE 110: ± 8,763 SF | SUITE 110: ± 6,763 SF | SUITE 110: ± 2,000 SF | SUITE 118: ± 1,540 SF

POSSESSION IMMEDIATE

**RENT** \$19.00 PSF

### Dan Abbondandolo

631 425 1232

Daniel.Abbdondandolo@cushwake.com

Suite 110: **2,000 SF** 

Suite 118 **1,540 SF** 

**Robert Kuppersmith** 

631 425 1220

Robert.Kuppersmith@cushwake.com