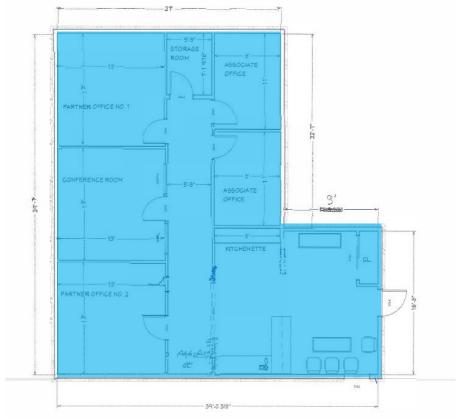

## **AVAILABLEFOR LEASE**

SUITE 100: ± 15,000 SF | SUITE 105: ± 8,228 SF | SUITE 110: ± 8,763 SF | SUITE 110: ± 6,763 SF | SUITE 110: ± 2,000 SF | SUITE 118: ± 1,540 SF

POSSESSION IMMEDIATE

**RENT** \$19.00 PSF