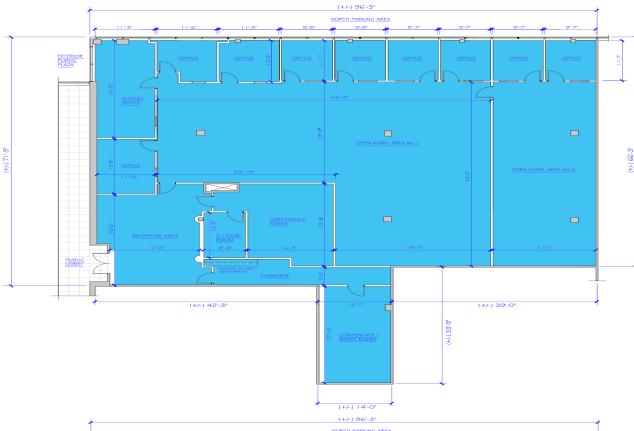

## **AVAILABLEFOR LEASE**

SUITE 100: ± 15,000 SF | SUITE 105: ± 8,228 SF | SUITE 110: ± 8,763 SF | SUITE 110: ± 6,763 SF | SUITE 110: ± 2,000 SF | SUITE 118: ± 1,540 SF

POSSESSION IMMEDIATE

**RENT** \$19.00 PSF

**Connor Sullivan** 

631 425 1235

Connor.Sullivan@cushwake.com

Dan Abbondandolo

631 425 1232

Daniel. Abbdondandolo@cushwake.com

Suite 110: **8,763 SF** 

Suite 110: **6,763 SF** 