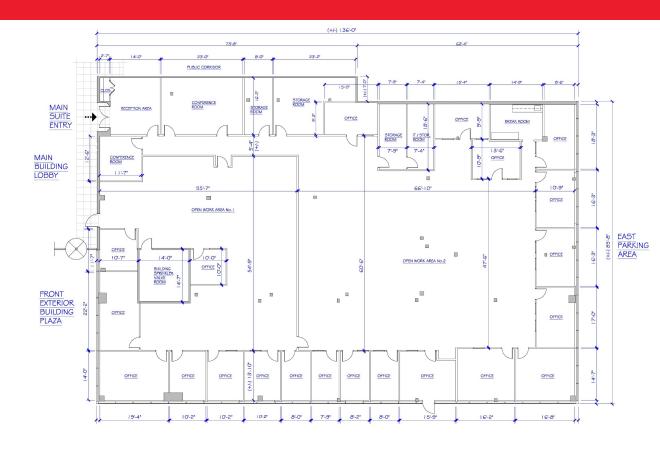

## **AVAILABLEFOR LEASE**

SUITE 100: ± 15,000 SF | SUITE 105: ± 8,228 SF | SUITE 110: ± 8,763 SF | SUITE 110: ± 6,763 SF | SUITE 110: ± 2,000 SF | SUITE 118: ± 1,540 SF

POSSESSION IMMEDIATE

**RENT** \$19.00 PSF