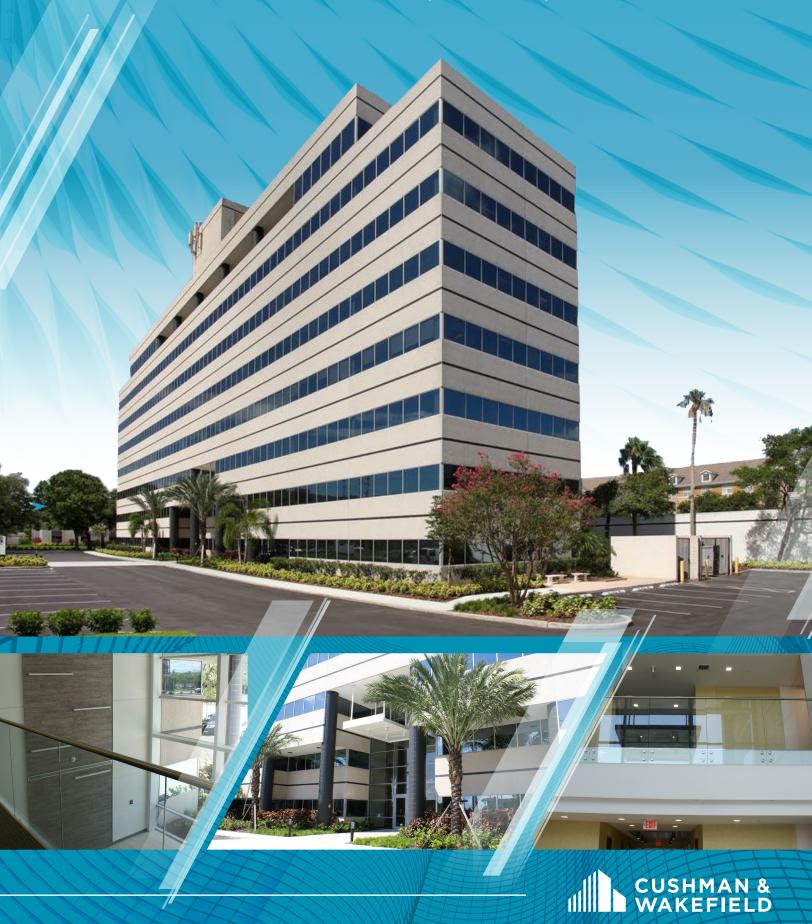

## FOR LEASE Westwood Center

2002 NORTH LOIS AVENUE, TAMPA, FL 33607



## Westwood Center FEATURES

• Total Available: 128,737 RSF

• ± 17,413 RSF of contiguous available space

• Parking Ratio: 4/1,000 RSF

• Lease Rate: \$29.00-\$30.00/RSF

• Building signage available

| SUITE | TOTAL SF | MAX CONTIG. | AVAILABLE      |
|-------|----------|-------------|----------------|
| 120   | 1,277    | 3,268 RSF   | 11/1/2021      |
| 130   | 1,991    |             | 9/1/2021       |
| 160   | 1,372    |             | Within 30 days |
| 255   | 847      |             | Immediately    |
| 500   | 1,444    |             | Immediately    |
| 505   | 2,359    | 5,893 RSF   | Immediately    |
| 525   | 2,090    |             | Immediately    |
| 595   | 2,287    |             | 8/1/2022       |
| 650   | 1,882    |             | Immediately    |
| 700   | 17,413   |