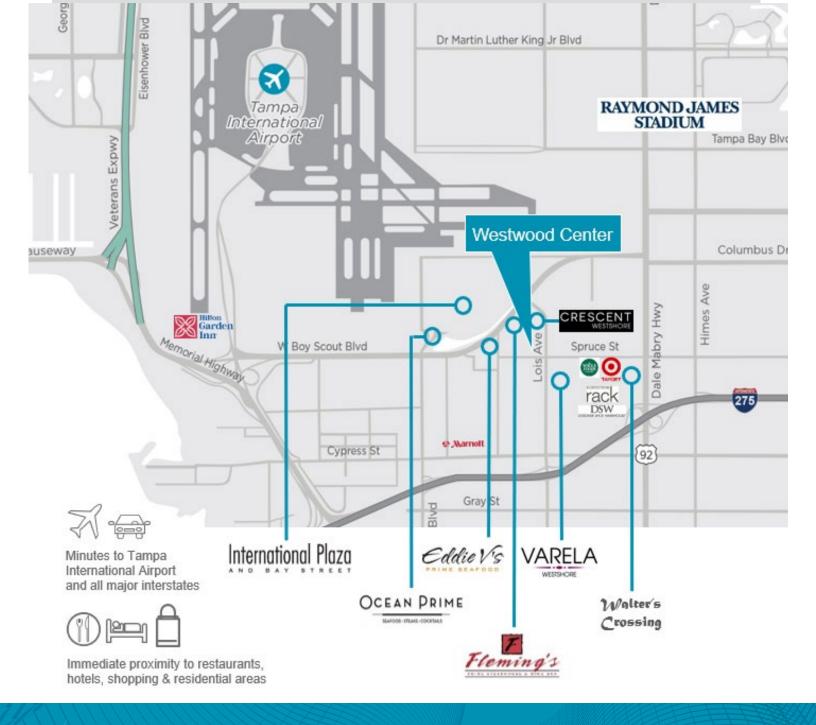

• Total Available: 128,737 RSF

• ± 17,413 RSF of contiguous available space

• Parking Ratio: 4/1,000 RSF

• Lease Rate: \$29.00-\$30.00/RSF

• Building signage available

| SUITE | TOTAL SF | MAX CONTIG. | AVAILABLE      |
|-------|----------|-------------|----------------|
| 120   | 1,277    | 3,268 RSF   | 11/1/2021      |
| 130   | 1,991    |             | 9/1/2021       |
| 160   | 1,372    |             | Within 30 days |
| 255   | 847      |             | Immediately    |
| 500   | 1,444    |             | Immediately    |
| 505   | 2,359    | 5,893 RSF   | Immediately    |
| 525   | 2,090    |             | Immediately    |
| 595   | 2,287    |             | 8/1/2022       |
| 650   | 1,882    |             | Immediately    |
| 700   | 17,413   |             | Immediately    |





For more information, please contact:

MERCEDES ANGELL Senior Director +1 813 204 5344 mercedes.angell@cushwake.com ANGELA ODELL Managing Director +1 813 514 2435 angela.odell@cushwake.com



CUSHMAN & WAKEFIELD

One Tampa City Center, Suite 3300

Tampa, Florida 33602