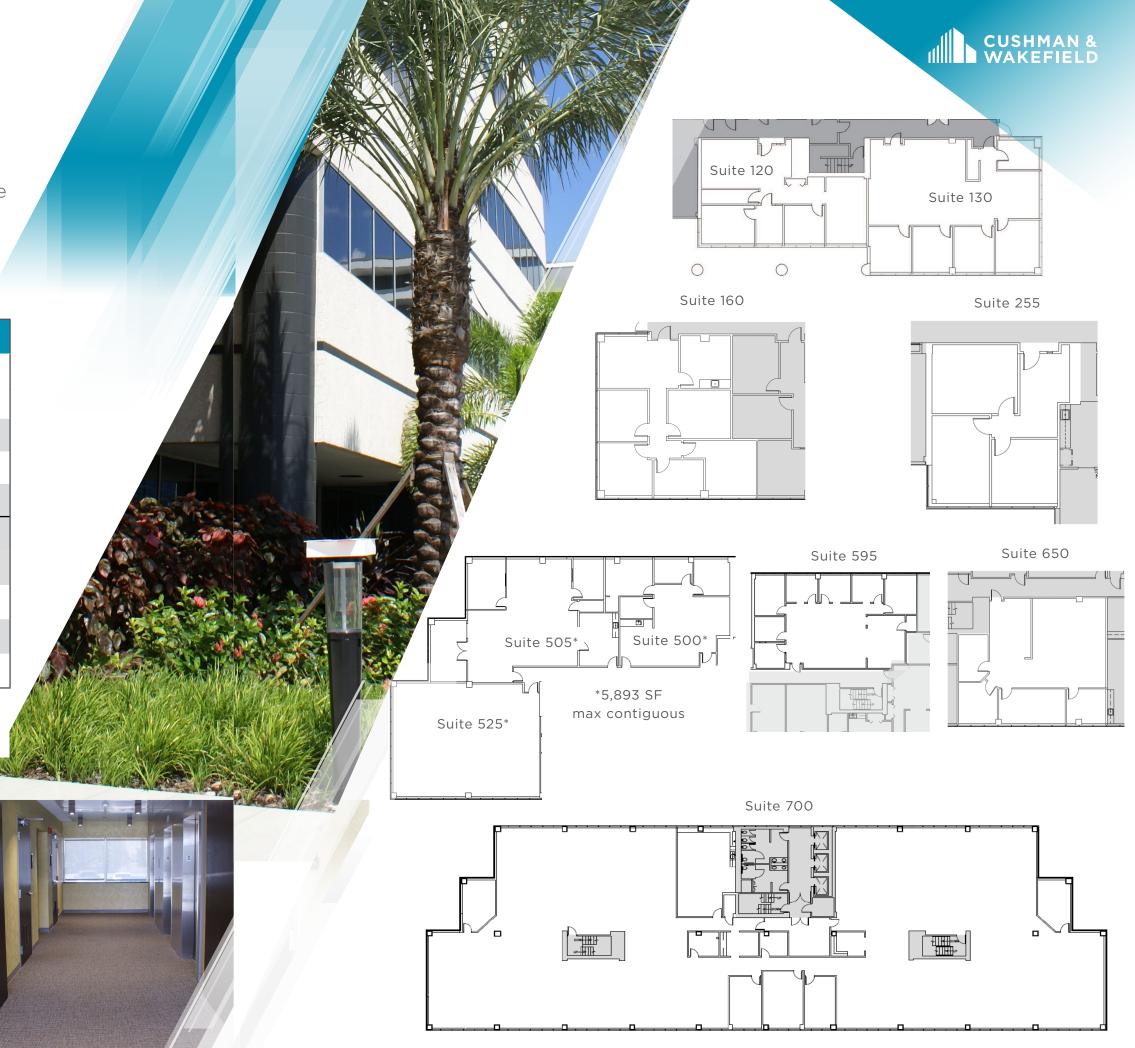

## Westwood Center FEATURES

• Total Available: 128,737 RSF

• ± 17,413 RSF of contiguous available space

• Parking Ratio: 4/1,000 RSF

• Lease Rate: \$29.00-\$30.00/RSF

• Building signage available

| SUITE | TOTAL SF | MAX CONTIG. | AVAILABLE      |
|-------|----------|-------------|----------------|
| 120   | 1,277    | 3,268 RSF   | 11/1/2021      |
| 130   | 1,991    |             | 9/1/2021       |
| 160   | 1,372    |             | Within 30 days |
| 255   | 847      |             | Immediately    |
| 500   | 1,444    |             | Immediately    |
| 505   | 2,359    | 5,893 RSF   | Immediately    |
| 525   | 2,090    |             | Immediately    |
| 595   | 2,287    |             | 8/1/2022       |
| 650   | 1,882    |             | Immediately    |
| 700   | 17,413   |             | Immediately    |