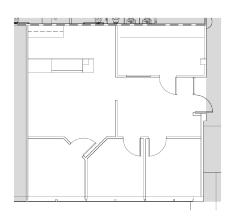

OFFICE FOR LEASE

## Registry I

10002 Princess Palm Ave., Tampa, FL 33610



58,319 SF Class A Office Space

**Property Highlights** 



Total Available: 26,961 RSF



Max Contiguous: 7,867 RSF



Parking Ratio: 4.00/1,000 RSF



THE COLLECTION

AT SABAL PARK



Available Suites: 1,021 RSF to 7,867 RSF



Rental Rate: \$24.50/RSF Full Service

**Mercedes Angell** 

Senior Director +1 813 204 5344

mercedes.angell@cushwake.com ashley.n.james@cushwake.com

**Ashley James** 

Office Leasing +1 813 846 6527

One Tampa City Center, Suite 3300 Tampa, Florida 33602

Main +1 813 223 6300 +1 813 221 9166

cushmanwakefield.com

## Registry I

10002 Princess Palm Ave., Tampa, FL 33610



OFFICE FOR LEASE

## Registry I

10002 Princess Palm Ave., Tampa, FL 33610

#### Suite 100



#### Suite 102



#### Suite 106



# Suite 216



### **Space Available**

| Suite     | SF     | Available   |
|-----------|--------|-------------|
| Suite 100 | 5,115  | Immediately |
| Suite 102 | 1,021  | Immediately |
| Suite 106 | 5,248  | Immediately |
| Suite 200 | 7,867* | Immediately |
| Suite 216 | 1,406  | 10/1/2021   |
| Suite 224 | 1,756  | Immediately |
| Suite 226 | 2,436  | Immediately |
| Suite 304 | 3,161  | 12/1/2021   |
| Suite 320 | 2,112  | Immediately |
|           |        |             |

<sup>\*</sup> Up to 7,867 RSF contiguous

#### Suite 200, 224, & 226





Suite 320



@2021 Cushman & Wakefield. All rights reserved. The information contained in this communication is strictly confidential. This information has been obtained from sources believed to be reliable but has not be