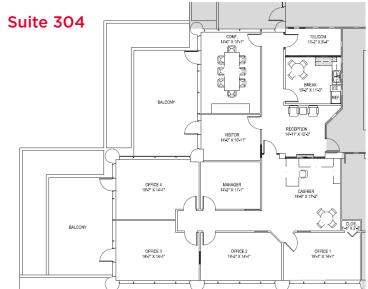

### **Space Available**

| Suite     | SF     | Available   |
|-----------|--------|-------------|
| Suite 100 | 5,115  | Immediately |
| Suite 102 | 1,021  | Immediately |
| Suite 106 | 5,248  | Immediately |
| Suite 200 | 7,867* | Immediately |
| Suite 216 | 1,406  | 10/1/2021   |
| Suite 224 | 1,756  | Immediately |
| Suite 226 | 2,436  | Immediately |
| Suite 304 | 3,161  | 12/1/2021   |
| Suite 320 | 2,112  | Immediately |
|           |        |             |