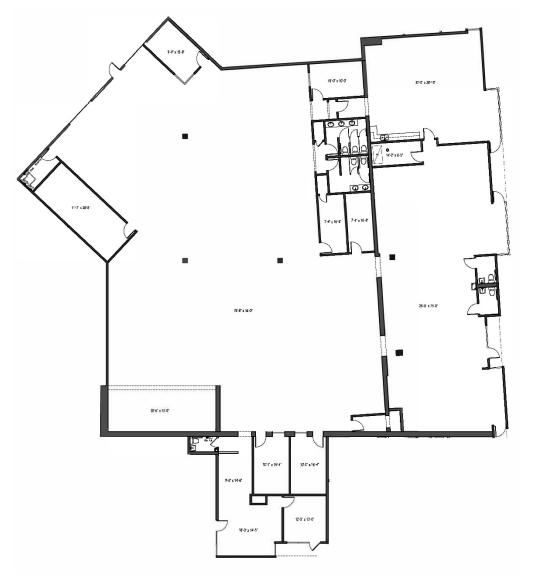

#### **OFFICE**

Bldg. 4025 - Tampa Road Suite 1110 14,258 SF

#### **OFFICE / WAREHOUSE**

Bldg. 4025 - Tampa Road Suite 1119/1120 4.489 SF

#### **OFFICE**

Bldg. 4025 - Tampa Road Suite 1109 3,137 SF

#### **OFFICE**

Bldg. 4025 - Tampa Road Suite 1107 2,500 SF

#### **OFFICE**

Bldg. 4025 - Tampa Road Suite 1111 1,768 SF

#### **OFFICE**

Bldg. 4025 - Tampa Road Suite 1201 952 SF