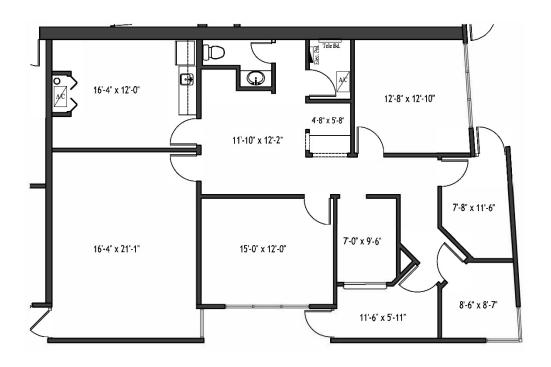

#### **OFFICE**

Bldg. 4025 - Tampa Road Suite 1109 3,137 SF

#### **OFFICE**

Bldg. 4025 - Tampa Road Suite 1111 1,768 SF