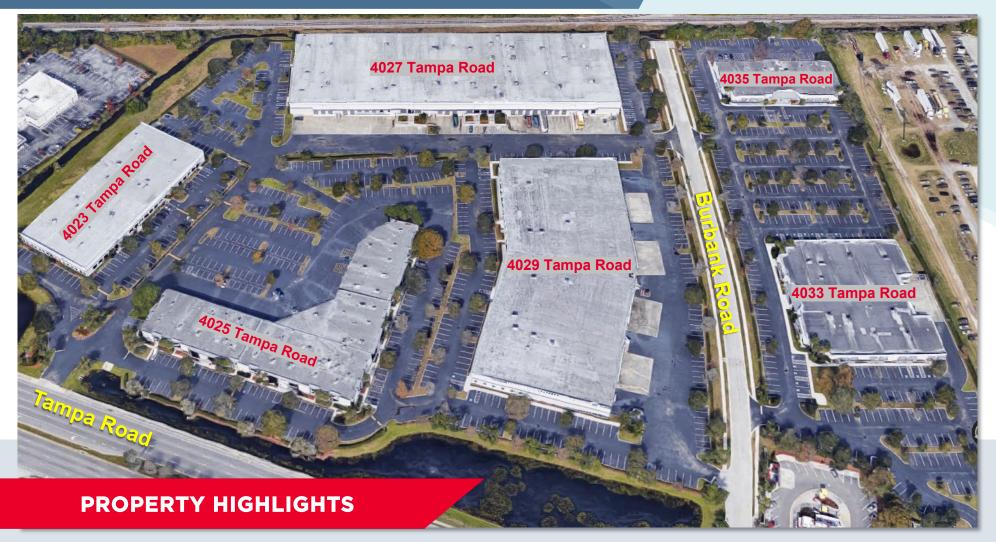

## **580 CORPORATE CENTER**

4025 Tampa Road, Oldsmar, FL 34677

- Suites available range from 952 14,258 SF
- 6-Building Portfolio
- Excellent accessibility to North Pinellas County and Northwest Hillsborough County

- Dock-High Warehouse, Garden Office and Flex Space
- Frontage Directly on Tampa Road
- Convenient Access to Retail and Restaurants
- Close-proximity to Tampa International Airport