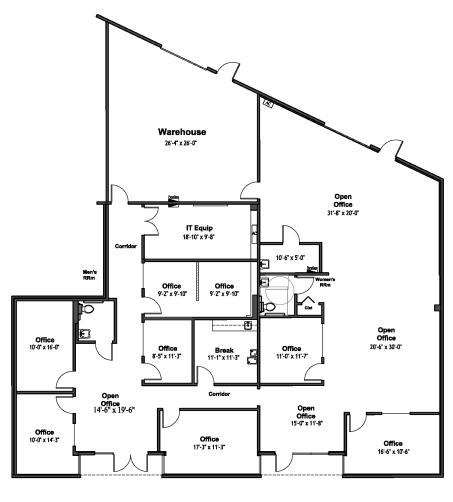

#### **OFFICE**

Bldg. 4025 - Tampa Road Suite 1110 14,258 SF

#### **OFFICE / WAREHOUSE**

Bldg. 4025 - Tampa Road Suite 1119/1120 4.489 SF

#### **OFFICE**

Bldg. 4025 - Tampa Road Suite 1109 3,137 SF

#### **OFFICE**

Bldg. 4025 - Tampa Road Suite 1107 2,500 SF

#### **OFFICE**

Bldg. 4025 - Tampa Road Suite 1111 1,768 SF

#### **OFFICE**

Bldg. 4025 - Tampa Road Suite 1201 952 SF