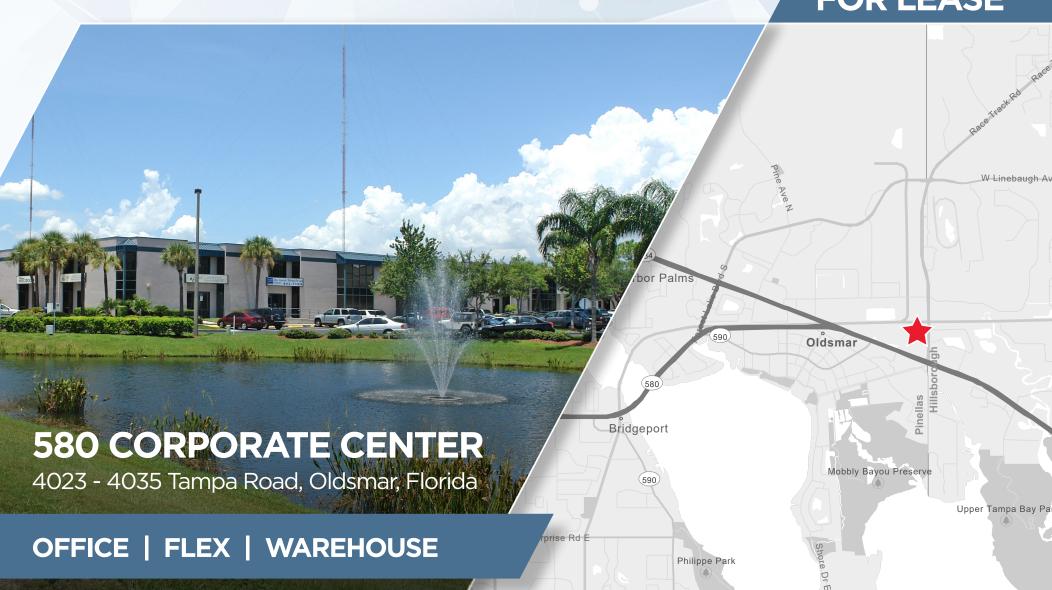

## **580 CORPORATE CENTER**

4025 Tampa Road, Oldsmar, FL 34677

- Suites available range from 952 14,258 SF
- 6-Building Portfolio
- Excellent accessibility to North Pinellas County and Northwest Hillsborough County

- Dock-High Warehouse, Garden Office and Flex Space
- Frontage Directly on Tampa Road
- Convenient Access to Retail and Restaurants
- Close-proximity to Tampa International Airport