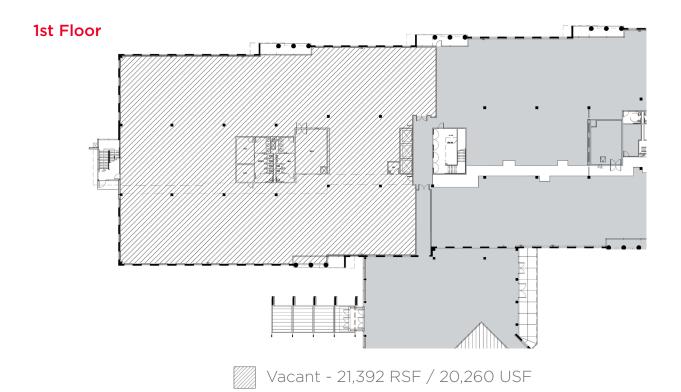

### **Property Highlights**

- 43,396 Sq. Ft. Vacancy Provided on 2 Full Contiguous Floors with Main Lobby and Elevator Exposure
- Vacancy is Separately Metered for Electrical and HVAC Consumption
- · Financially Sound Landlord
- Parking Ratio of Up to 4.5/1,000
- Immediate Access to the President George Bush Turnpike, LBJ Freeway, Highway 114, Highway 121, I-35 and Highway 183
- Top of Building Signage for a 43,396 RSF User with Frontage on LBJ Freeway (635) and Freeport Parkway