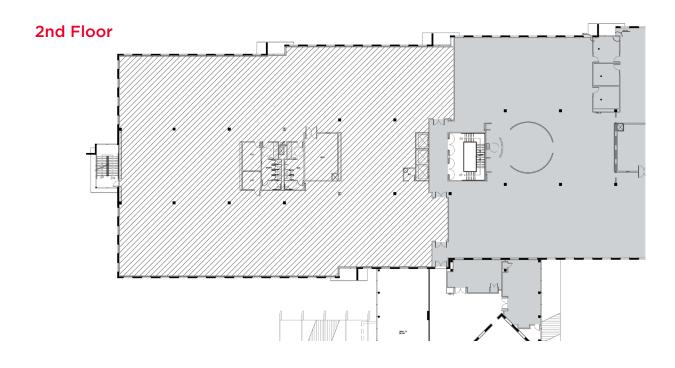

# 8900 Freeport

8900 Freeport Parkway | Irving, TX 75063

Vacant - 22,004 RSF / 20,840 USF