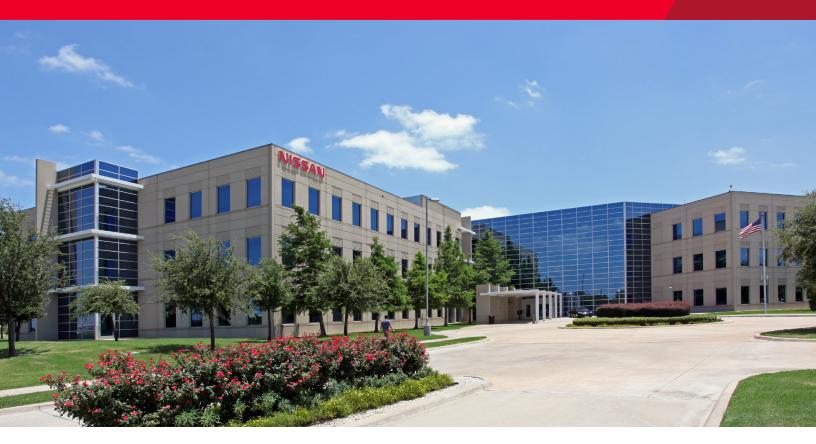

## 8900 Freeport

8900 Freeport Parkway | Irving, TX 75063

### 3-Story, 268,445 SF, Class A Office Space; 43,396 SF Contiguous Available

### **Property Highlights**

- 43,396 Sq. Ft. Vacancy Provided on 2 Full Contiguous Floors with Main Lobby and Elevator Exposure
- Vacancy is Separately Metered for Electrical and HVAC Consumption
- · Financially Sound Landlord
- Parking Ratio of Up to 4.5/1,000
- Immediate Access to the President George Bush Turnpike, LBJ Freeway, Highway 114, Highway 121, I-35 and Highway 183
- Top of Building Signage for a 43,396 RSF User with Frontage on LBJ Freeway (635) and Freeport Parkway