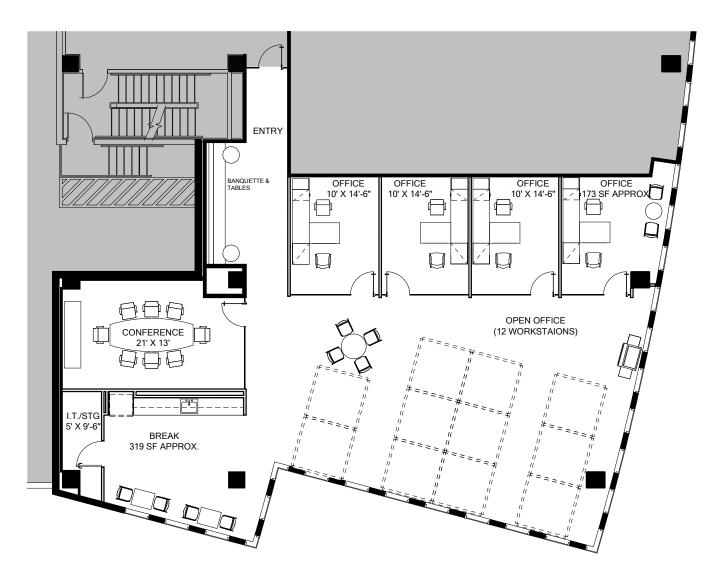

19 RESTAURANTS IN 1/2 MILE

#### NEARBY RESTAURANTS

- 1. Saint Ann, Mercat Bistro
- 2. Happiest Hour, Te Deseo
- TacoLingo, Creamistry, Tom Thumb, The Henry, North Italia, Kotta Sushi, Royal 38
- 4. Taqueria La Ventana, Meso Maya, El Fenix
- 5. Village Burger Bar
- 6. Cava
- 7. Water Grill
- 8. Perry's Steakhouse, Murphy's Deli
- 9. Miriam Cocina
- 10. Malibu Poke, Mixt, Roti, Starbucks, Del Frisco's, Doc B's

- 11. Yardbird
- 12. Fearing's
- Potbelly, Pei Wei, Morton's Steakhouse, Smashburger, Snap Kitchen
- 14. Shake Shack, Moxie's Grill, Ascension Coffee
- 15. The Capital Grille, Starbucks, Sixty Vines, Nobu
- 16. Ocean Prime, Paradise Bakery, Flower Child
- 17. Truluck's
- 18. Whole Foods
- 19. Coal Vines
- 20. Uchi







#### **SUITE 200** 4,445 RSF





### SUITE 450 3,370 RSF

1























## LEASING INFORMATION

#### MATT SCHENDLE

972 663 9634 matt.schendle@cushwake.com

#### CARRIE HALBROOKS

972 663 9887 carrie.halbrooks@cushwake.com





©2021 Cushman & Wakefield. All rights reserved. The information contained in this communication is strictly confidential. This information has been obtained from sources believed to be reliable but has not been verified. NO WARRANTY OR REPRESENTATION, EXPRESS OR IMPLIED, IS MADE AS TO THE CONDITION OF THE PROPERTY (OR PROPERTIES) REFERENCED HEREIN OR AS TO THE ACCURACY OR COMPLETENESS OF THE INFORMATION CONTAINED HEREIN, AND SAME IS SUBMITTED SUBJECT TO ERRORS, OMISSIONS, CHANGE OF PRICE, RENTAL OR OTHER CONDITIONS, WITHDRAWAL WITHOUT NOTICE, AND TO ANY SPECIAL LISTING CONDITIONS BY THE PROPERTY OWNER(S). ANY PROJE