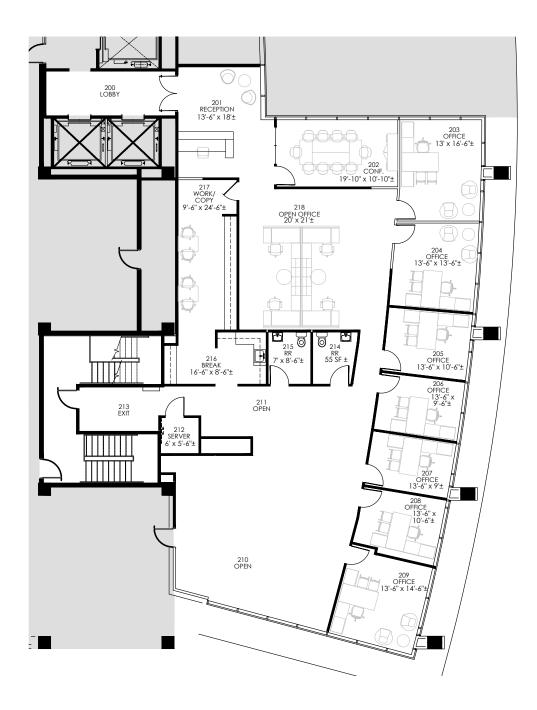

33

RETAIL STORES IN 1/2 MILE

119 RESTAURANTS IN 1/2 MILE

#### NEARBY RESTAURANTS

- 1. Saint Ann, Mercat Bistro
- 2. Happiest Hour, Te Deseo
- TacoLingo, Creamistry, Tom Thumb, The Henry, North Italia, Kotta Sushi, Royal 38
- 4. Taqueria La Ventana, Meso Maya, El Fenix
- 5. Village Burger Bar
- 6. Cava
- 7. Water Grill
- 8. Perry's Steakhouse, Murphy's Deli
- 9. Miriam Cocina
- 10. Malibu Poke, Mixt, Roti, Starbucks, Del Frisco's, Doc B's

- 11. Yardbird
- 12. Fearing's
- Potbelly, Pei Wei, Morton's Steakhouse, Smashburger, Snap Kitchen
- 14. Shake Shack, Moxie's Grill, Ascension Coffee
- 15. The Capital Grille, Starbucks, Sixty Vines, Nobu
- 16. Ocean Prime, Paradise Bakery, Flower Child
- 17. Truluck's
- 18. Whole Foods
- 19. Coal Vines
- 20. Uchi







#### **SUITE 200** 4,445 RSF





### SUITE 450 3,370 RSF

1























## LEASING INFORMATION

#### MATT SCHENDLE

972 663 9634 matt.schendle@cushwake.com

#### CARRIE HALBROOKS

972 663 9887 carrie.halbrooks@cushwake.com





©2021 Cushman & Wakefield. All rights reserved. The information contained in this communication is strictly confidential. This information has been obtained from sources believed to be reliable but has not been verified. NO WARRANTY OR REPRESENTATION, EXPRESS OR IMPLIED, IS MADE AS TO THE CONDITION OF THE PROPERTY (OR PROPERTIES) REFERENCED HEREIN OR AS TO THE ACCURACY OR COMPLETENESS OF THE INFORMATION CONTAINED HEREIN, AND SAME IS SUBMITTED SUBJECT TO ERRORS, OMISSIONS, CHANGE OF PRICE, RENTAL OR OTHER CONDITIONS, WITHDRAWAL WITHOUT NOTICE, AND TO ANY SPECIAL LISTING CONDITIONS BY