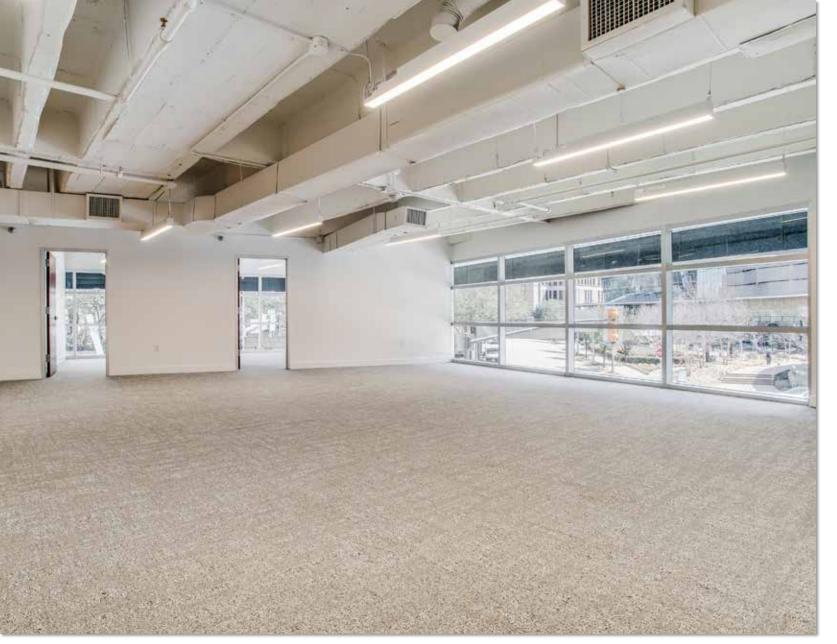

Access to Dallas North Tollway

233

RETAIL STORES IN 1/2 MILE

119 RESTAURANTS IN 1/2 MILE

#### NEARBY RESTAURANTS

- 1. Saint Ann, Mercat Bistro
- 2. Happiest Hour, Te Deseo
- TacoLingo, Creamistry, Tom Thumb, The Henry, North Italia, Kotta Sushi, Royal 38
- 4. Taqueria La Ventana, Meso Maya, El Fenix
- 5. Village Burger Bar
- 6. Cava
- 7. Water Grill
- 8. Perry's Steakhouse, Murphy's Deli
- 9. Miriam Cocina
- 10. Malibu Poke, Mixt, Roti, Starbucks, Del Frisco's, Doc B's

- 11. Yardbird
- 12. Fearing's
- Potbelly, Pei Wei, Morton's Steakhouse, Smashburger, Snap Kitchen
- 14. Shake Shack, Moxie's Grill, Ascension Coffee
- 15. The Capital Grille, Starbucks, Sixty Vines, Nobu
- 16. Ocean Prime, Paradise Bakery, Flower Child
- 17. Truluck's
- 18. Whole Foods
- 19. Coal Vines
- 20. Uchi







#### **SUITE 200** 4,445 RSF





### SUITE 450 3,370 RSF

1























## LEASING INFORMATION

#### MATT SCHENDLE

972 663 9634 matt.schendle@cushwake.com

#### CARRIE HALBROOKS

972 663 9887 carrie.halbrooks@cushwake.com





©2021 Cushman & Wakefield. All rights reserved. The information contained in this communication is strictly confidential. This information has been obtained from sources believed to be reliable but has not been verified. NO WARRANTY OR REPRESENTATION, EXPRESS OR IMPLIED, IS MADE AS TO THE CONDITION OF THE PROPERTY (OR PROPERTIES) REFERENCED HEREIN OR AS TO THE ACCURACY OR COMPLETENESS OF THE INFORMATION CONTAINED HEREIN, AND SAME IS SUBMITTED SUBJECT TO ERRORS, OMISSIONS, CHANGE OF PRICE, RENTAL OR OTHER CONDITIONS, WITHDRAWAL WITHOUT NOTICE, AND TO