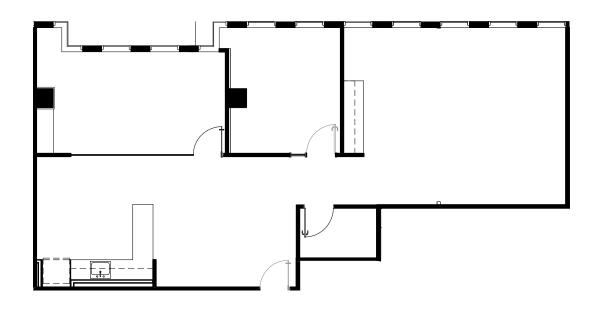

N 1/2 MILE

#### NEARBY RESTAURANTS

- 1. Saint Ann, Mercat Bistro
- 2. Happiest Hour, Te Deseo
- TacoLingo, Creamistry, Tom Thumb, The Henry, North Italia, Kotta Sushi, Royal 38
- 4. Taqueria La Ventana, Meso Maya, El Fenix
- 5. Village Burger Bar
- 6. Cava
- 7. Water Grill
- 8. Perry's Steakhouse, Murphy's Deli
- 9. Miriam Cocina
- 10. Malibu Poke, Mixt, Roti, Starbucks, Del Frisco's, Doc B's

- 11. Yardbird
- 12. Fearing's
- Potbelly, Pei Wei, Morton's Steakhouse, Smashburger, Snap Kitchen
- 14. Shake Shack, Moxie's Grill, Ascension Coffee
- 15. The Capital Grille, Starbucks, Sixty Vines, Nobu
- 16. Ocean Prime, Paradise Bakery, Flower Child
- 17. Truluck's
- 18. Whole Foods
- 19. Coal Vines
- 20. Uchi







#### **SUITE 200** 4,445 RSF





### SUITE 450 3,370 RSF

1























## LEASING INFORMATION

#### MATT SCHENDLE

972 663 9634 matt.schendle@cushwake.com

#### CARRIE HALBROOKS

972 663 9887 carrie.halbrooks@cushwake.com





©2021 Cushman & Wakefield. All rights reserved. The information contained in this communication is strictly confidential. This information has been obtained from sources believed to be reliable but has not been verified. NO WARRANTY OR REPRESENTATION, EXPRESS OR IMPLIED, IS MADE AS TO THE CONDITION OF THE PROPERTY (OR PROPERTIES) REFERENCED HEREIN OR AS TO THE ACCURACY OR COMPLETENESS OF THE INFORMATION CONTAINED HEREIN, AND SAME IS SUBMITTED SUBJECT TO ERRORS, OMISSIONS, CHANGE OF PRICE, RENTAL OR OTHER CONDITIONS, WITHDRAWAL WITHOUT NOTICE, AND TO ANY SPECIAL LISTING CONDITIONS BY THE PROPERTY OWNER(S). ANY PROJECTIONS, OPINIONS