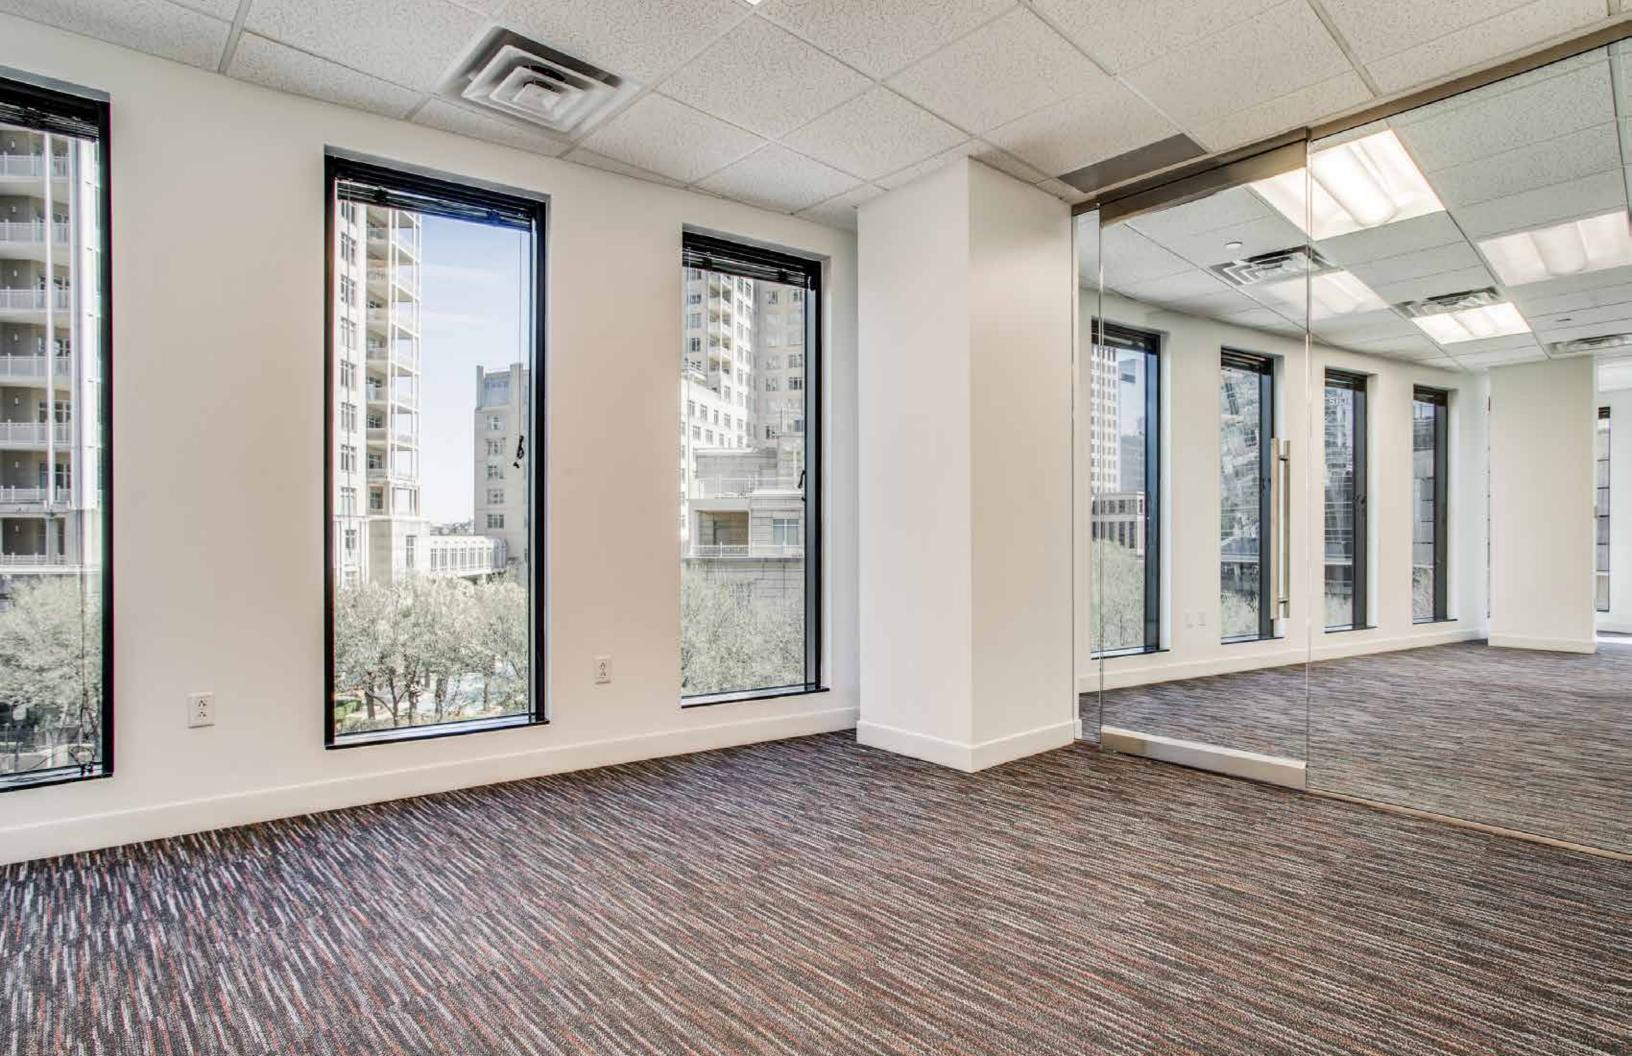

#### BUILDING HIGHLIGHTS

- 111,353 SF
- Class A Office Tower
- 3:1,000 Parking Ratio
- Direct Elevator Access from Parking Garage to Office Floors
- Dramatic Views of Uptown & CBD
- On-Site Security
- Excellent Location Adjacent to The Crescent, The Ritz, and the New McKinney/Olive Project
- Easy Access to Dallas North Tollway