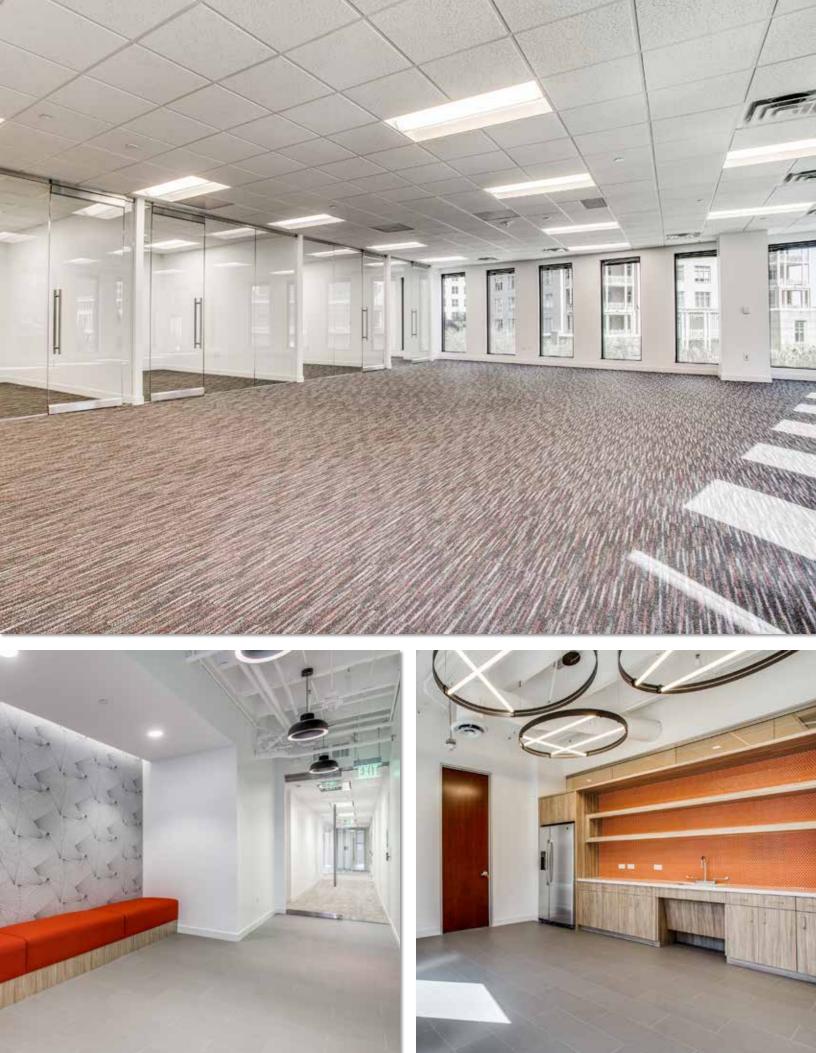

#### BUILDING HIGHLIGHTS

- 111,353 SF
- Class A Office Tower
- 3:1,000 Parking Ratio
- Direct Elevator Access from Parking Garage to Office Floors
- Dramatic Views of Uptown & CBD
- On-Site Security
- Excellent Location Adjacent to The Crescent, The Ritz, and the New McKinney/Olive Project
- Easy Access to Dallas North Tollway