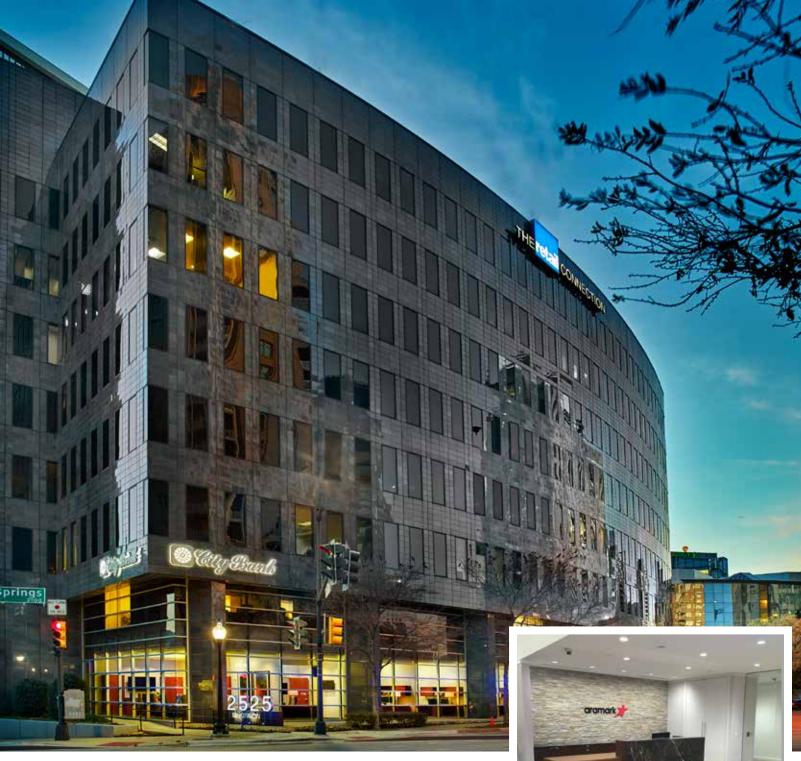

# 2525 MCKINNON

2525 MCKINNON ST., DALLAS, TEXAS 75201

#### BUILDING HIGHLIGHTS

- 111,353 SF
- Class A Office Tower
- 3:1,000 Parking Ratio
- Direct Elevator Access from Parking Garage to Office Floors
- Dramatic Views of Uptown & CBD
- On-Site Security
- Excellent Location Adjacent to The Crescent, The Ritz, and the New McKinney/Olive Project
- Easy Access to Dallas North Tollway