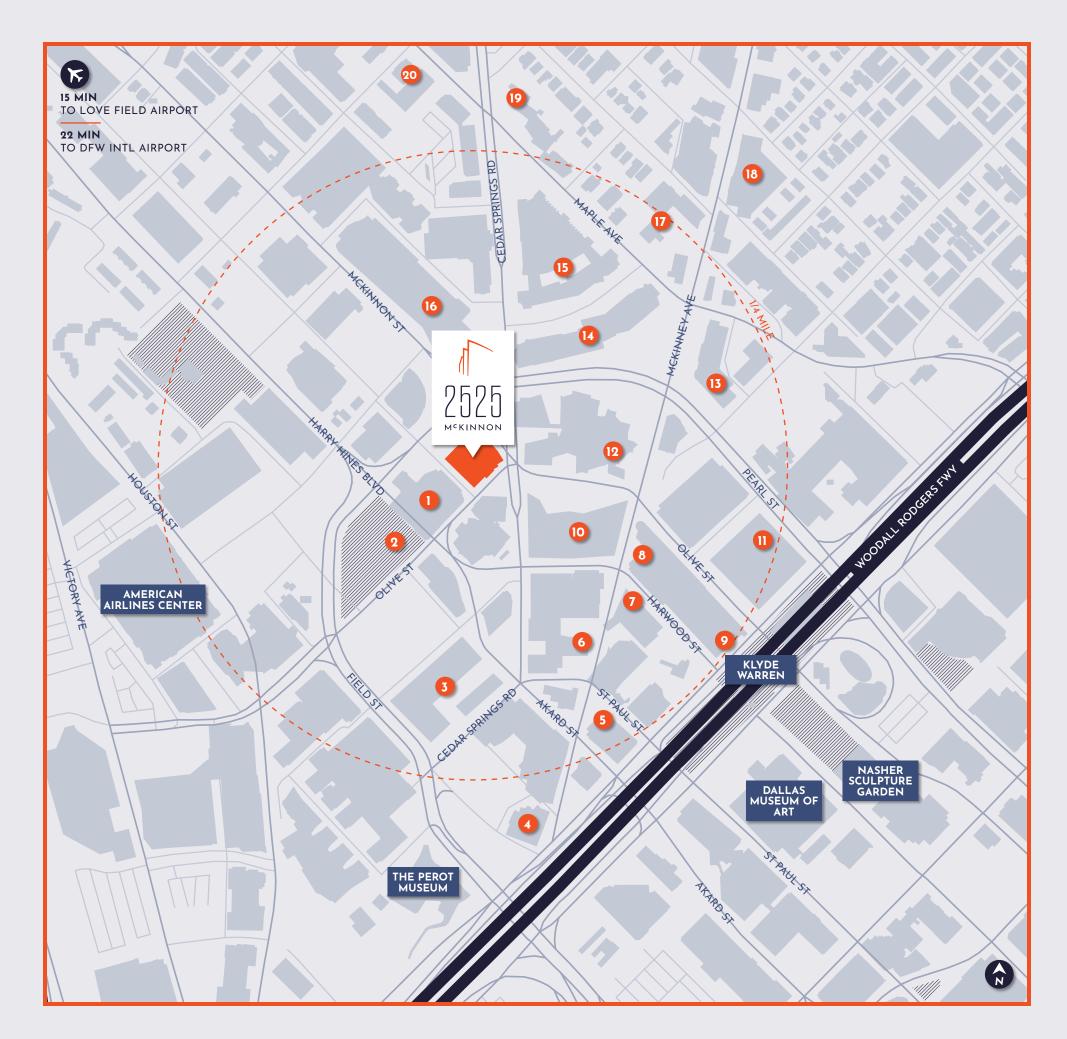

## IN THE CENTER OF IT ALL

233

RETAIL STORES IN 1/2 MILE

119 RESTAURANTS IN 1/2 MILE

#### NEARBY RESTAURANTS

- 1. Saint Ann, Mercat Bistro
- 2. Happiest Hour, Te Deseo
- TacoLingo, Creamistry, Tom Thumb, The Henry, North Italia, Kotta Sushi, Royal 38
- 4. Taqueria La Ventana, Meso Maya, El Fenix
- 5. Village Burger Bar
- 6. Cava
- 7. Water Grill
- 8. Perry's Steakhouse, Murphy's Deli
- 9. Miriam Cocina
- 10. Malibu Poke, Mixt, Roti, Starbucks, Del Frisco's, Doc B's

- 11. Yardbird
- 12. Fearing's
- Potbelly, Pei Wei, Morton's Steakhouse, Smashburger, Snap Kitchen
- 14. Shake Shack, Moxie's Grill, Ascension Coffee
- 15. The Capital Grille, Starbucks, Sixty Vines, Nobu
- 16. Ocean Prime, Paradise Bakery, Flower Child
- 17. Truluck's
- 18. Whole Foods
- 19. Coal Vines
- 20. Uchi