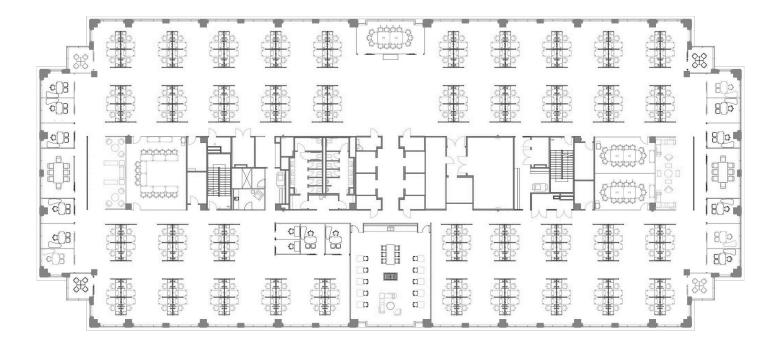

## LAS COLINAS CONNECTION **3RD FLOOR**

6021 Connection Drive | Irving, TX 75039

33,073 RSF

**FLOOR PLAN** 

### FF&E: Fully furnished with office furniture & workstations throughout, fully-wired premises with Cat 5E cabling

- 14 Offices (12 exterior, 2 interior)
- 152 Workstations
- 6 Conference Rooms (boardroom style that can accommodate 8-16+ )
- Expansive Tenant Lounge and Break Room
- 4 Huddle Rooms and 2 private phone rooms

### 33,073 RSF