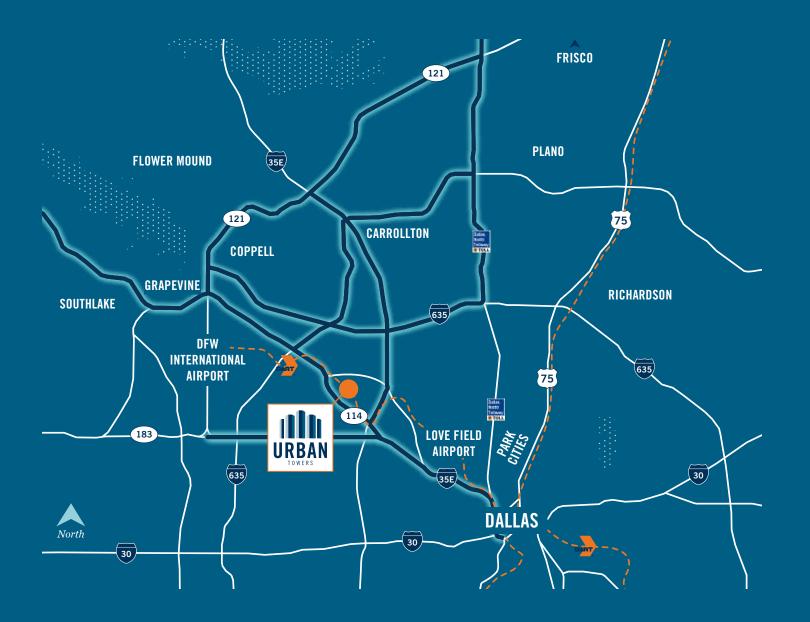

# CONNECTIVITY

Centrally located, Urban Towers is connected to the Metroplex and beyond with unparalleled transportation access.

Urban Towers includes 850,000 SF of sophisticated Class AA office space in two connected buildings. With an ideal location and premium amenities, Urban Towers enhances your experience through connectivity.

## **COMMUNITY**

3.3M Workforce within 20 Minute Drive

Urban Towers is in the epicenter of the dynamic Las Colinas urban center, which has been revitalized with over \$700M of recent investment.

1/2 mile access to: