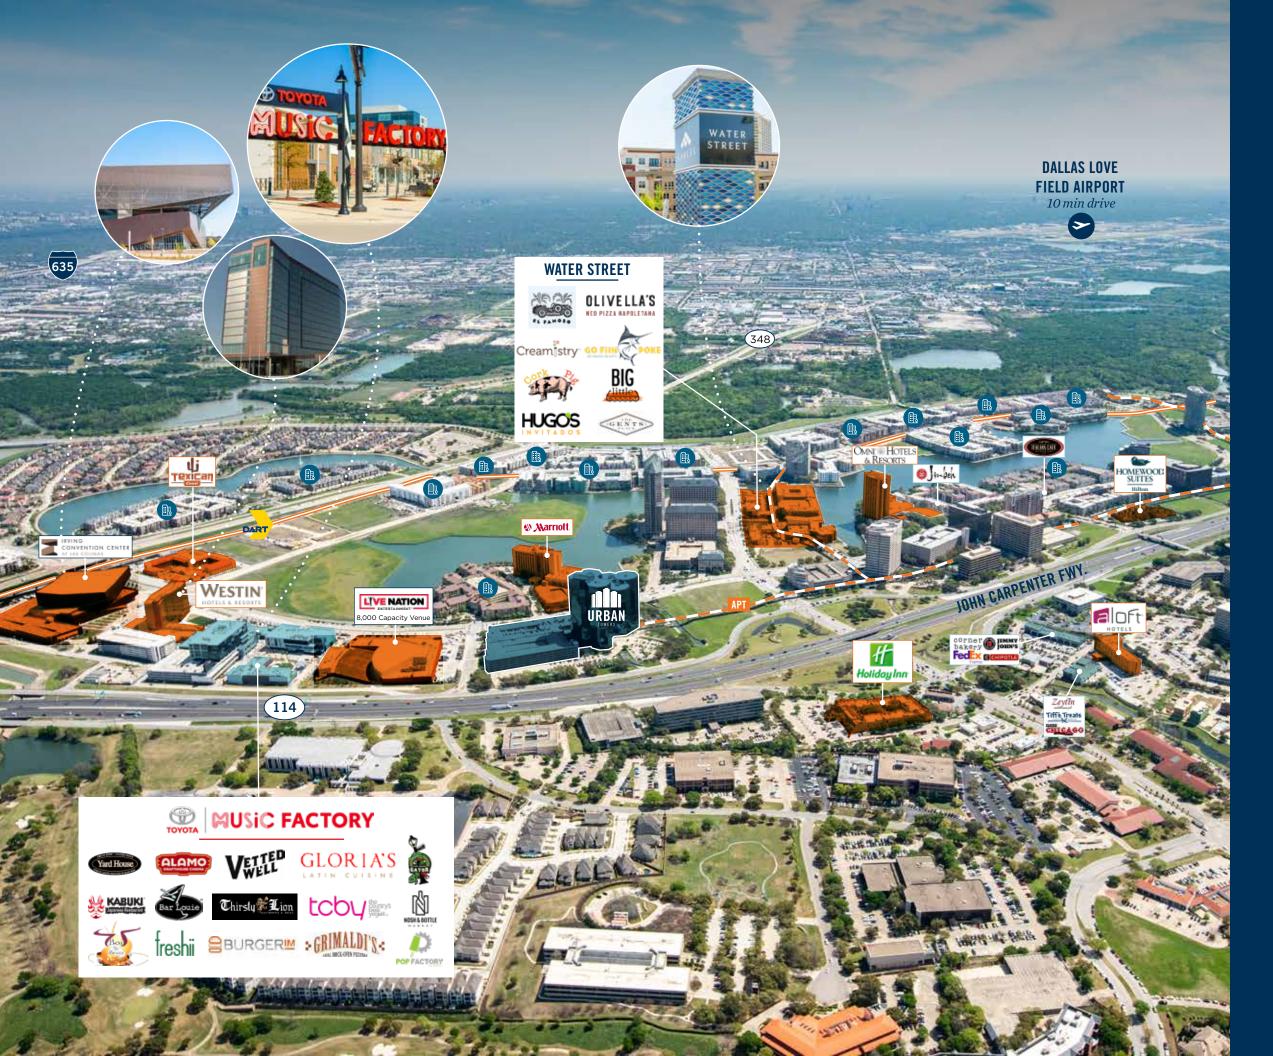

## **COMMUNITY**

3.3M Workforce within 20 Minute Drive

Urban Towers is in the epicenter of the dynamic Las Colinas urban center, which has been revitalized with over \$700M of recent investment.

1/2 mile access to:

30+

Bars / Restaurants

8,500+

Multi-family Units

7 1,500

Hotels for

Keys

Fortune 500 Companies