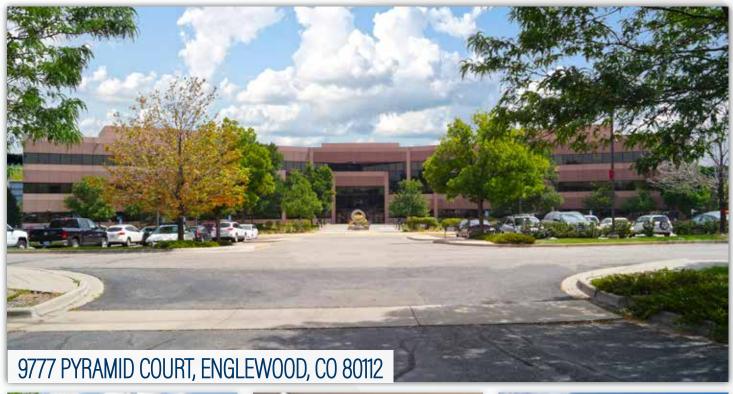

# PYRAMID POINTE

# BUILDING INFORMATION

120,449 RSF Building Size:

Floors:

Year of Construction: 1995

Dual providers // Dual power feed Fiber/Power:

4.6:1,000 SF // Free Surface Parking Parking:

· Renovated Lobby Building Features:

## LOCATION

Location is one of the prime selling points at this property. It is visible from I-25, offers immediate access to I-25 and C-470/E-470, features outstanding mountain views, and 100 miles of immediately accessible bike trails.