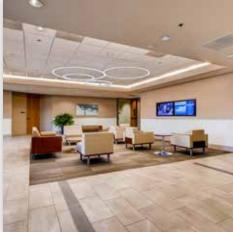

# BUILDING INFORMATION

120,449 RSF Building Size:

Floors:

Year of Construction: 1995

Dual providers // Dual power feed Fiber/Power:

4.6:1,000 SF // Free Surface Parking Parking:

· Renovated Lobby Building Features:

· Workout Facility with Showers & Lockers

· Common Conference Room