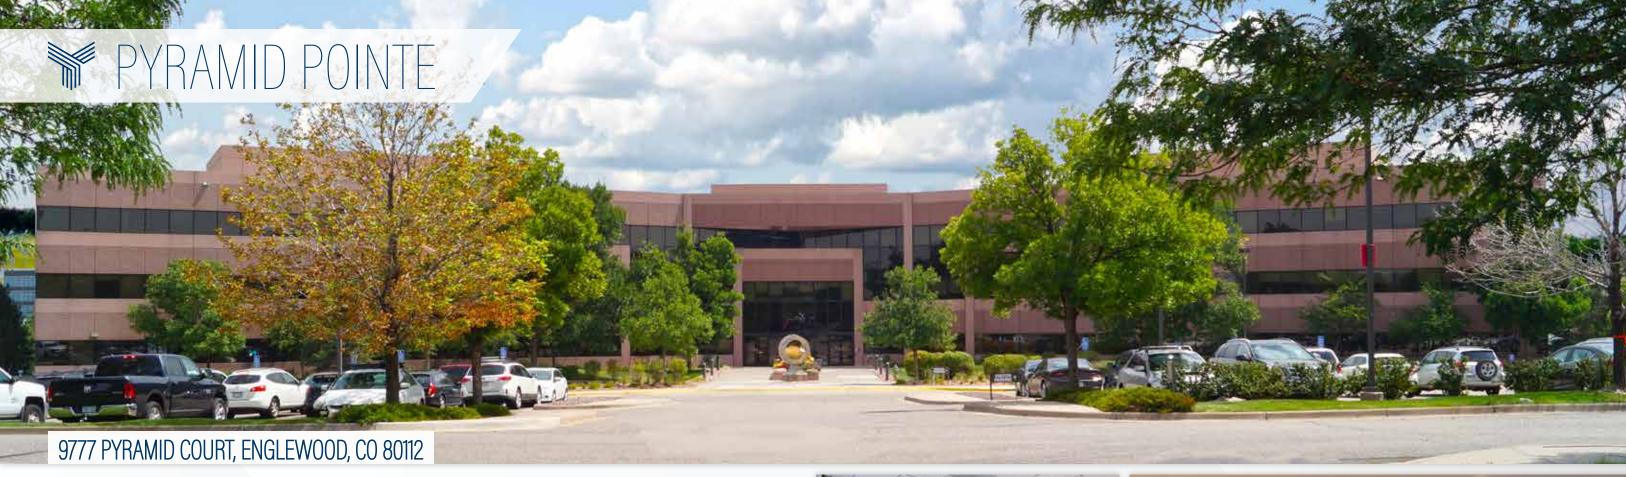

# PYRAMID POINTE

# BUILDING INFORMATION

120,449 RSF Building Size:

Floors:

Year of Construction: 1995

Dual providers // Dual power feed Fiber/Power:

4.6:1,000 SF // Free Surface Parking Parking:

· Renovated Lobby Building Features: