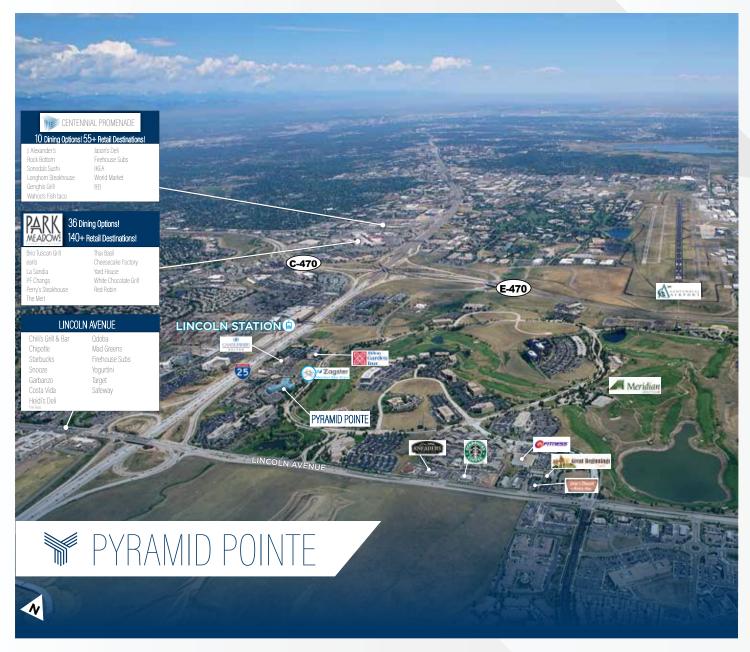

## LOCATION

Location is one of the prime selling points at this property. It is visible from I-25, offers immediate access to I-25 and C-470/E-470, features outstanding mountain views, and 100 miles of immediately accessible bike trails.

Meridian Bike Share available at Lincoln Station!