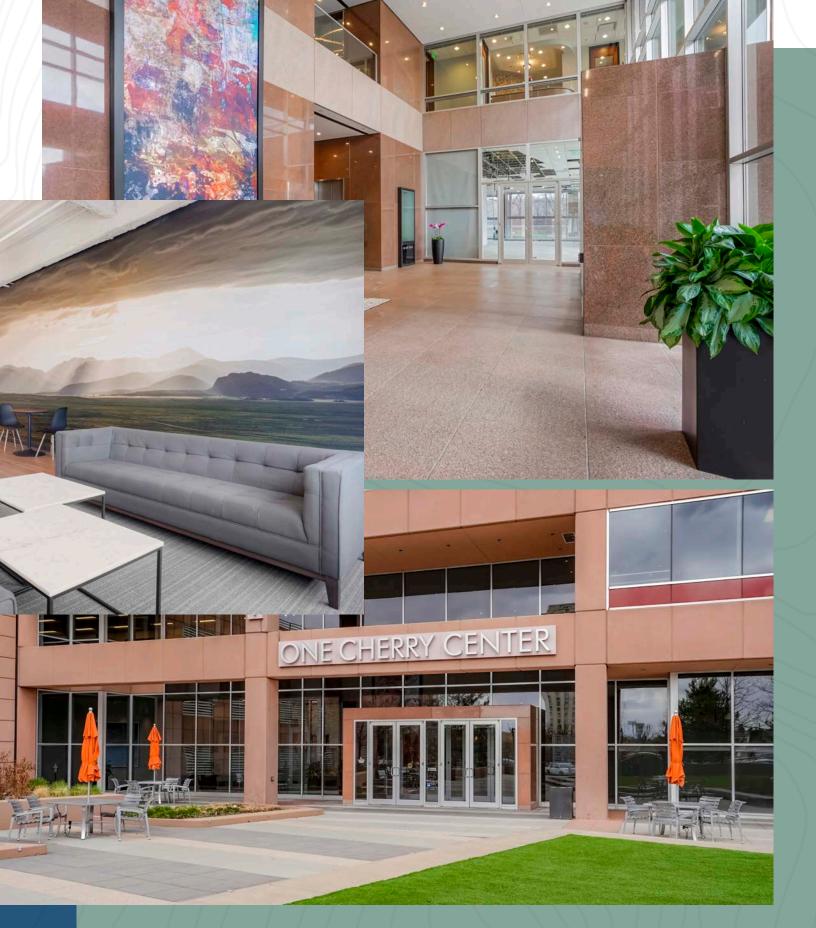

# EST WORK

One Cherry Center is strategically located in the Glendale submarket, just south of Denver's Cherry Creek. Recently renovated, the project now proudly offers a newly established conference center, a new tenant lounge, an updated fitness center, and an outdoor pavilion for tenants to enjoy and make the best of their workday.

155,984 RSF

RENOVATED FITNESS FACILITY WITH SHOWERS & LOCKERS

#### SPEC SUITES AVAILABLE

BRAND NEW CONFERENCE CENTER AND TENANT LOUNGE

#### 3/1,000 PARKING RATIO

ON-SITE ENGINEERING STAFF AND SECURITY TEAM