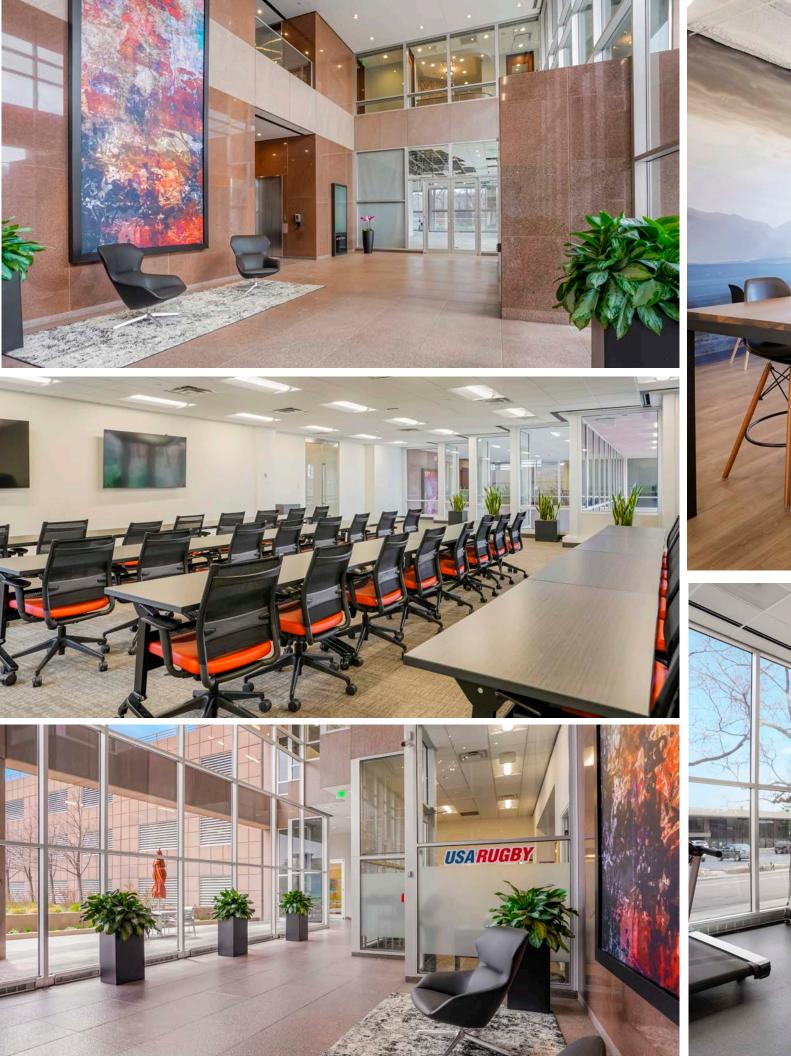

# EST WORK

One Cherry Center is strategically located in the Glendale submarket, just south of Denver's Cherry Creek. Recently renovated, the project now proudly offers a newly established conference center, a new tenant lounge, an updated fitness center, and an outdoor pavilion for tenants to enjoy and make the best of their workday.

#### SPEC SUITES AVAILABLE

BRAND NEW CONFERENCE CENTER AND TENANT LOUNGE