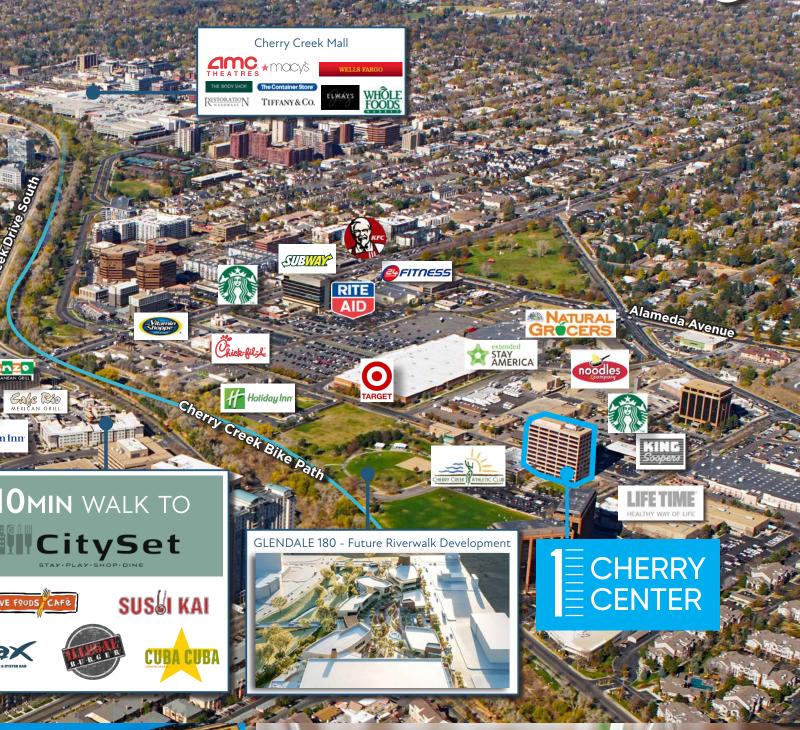

## LOCATION

Location, locati

One Cherry Center's prime location offers immediate connection to Cherry Creek, the Central Business District, and I-25. Glendale boasts countless convenient amenities and is home to prominent attractions such as CitySet and Infinity Park. The city is also known to be one of the most business-friendly municipalities in Colorado.