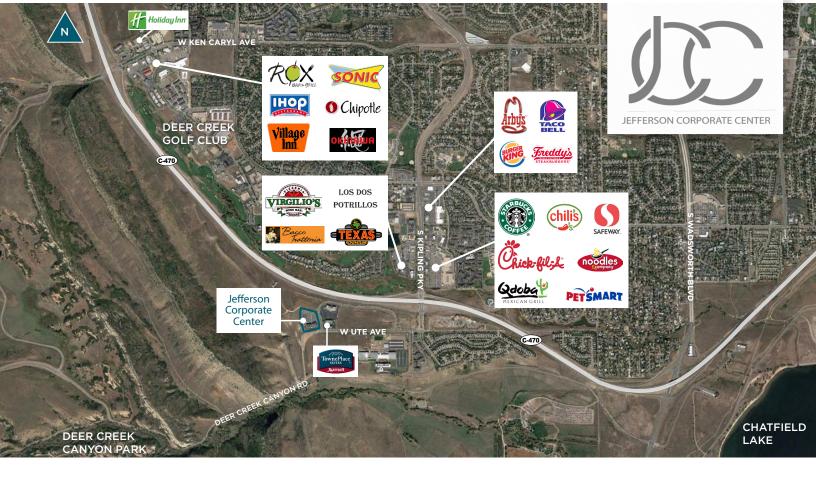

## AREA AMENITIES

- Starbucks
- Chick-fil-A
- Qdoba
- Noodles & Company
- Chili's
- Texas Roadhouse
- Virgilios Pizzeria & Wine Bar
- IHOP

- Rox Bar & Grill
- Chipotle Mexican Grill
- Arby's
- Burger King
- Village Inn
- Okinawa Sushi
- Coal Mine Dragon Cafe
- Subway

- Wendy's
- Holiday Inn Express
- TownPlace Suites
- Chatfield State Park
- Denver Botanic Gardens
- Deer Creek Golf Club
- Safeway
- Petsmart