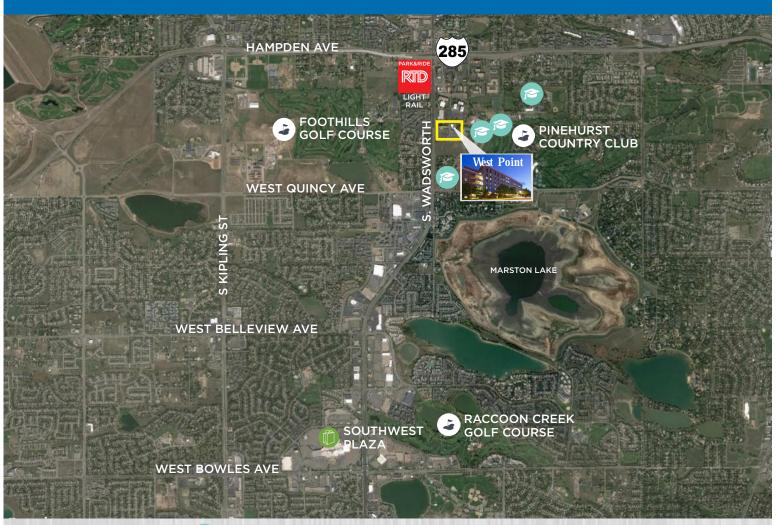

West Point is ideally located in Academy Park, Southwest Denver's most prominent business park, at the intersection of Highway 285 (Hampden Avenue) and South Wadsworth Boulevard and offers great access to a vast array of retail, hotel and dining options.

3900 S Wadsworth Blvd, Lakewood, CO

Multiple Exclusive Schools: Colorado Academy, Denver Christian Schools, Addenbrooke Classical Academy, Havern School

NEARBY AMENITIES

W. Ryan Stout 303.813.6448 ryan.stout@cushwake.com Nathan J. Bradley 303.813.6444 nate.bradley@cushwake.com Zachary T. Williams 303.813.6474 zach.williams@cushwake.com