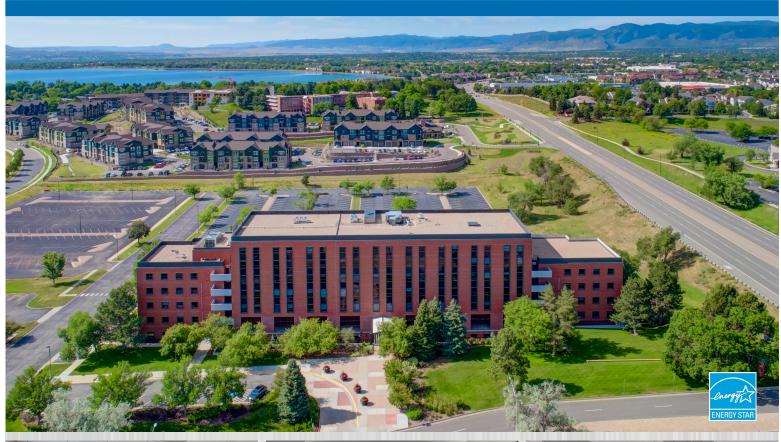

West Point is ideally located in Academy Park, Southwest Denver's most prominent business park, at the intersection of Highway 285 (Hampden Avenue) and South Wadsworth Boulevard and offers great access to a vast array of retail, hotel and dining options.

## BUILDING HIGHLIGHTS

- » NEW on-site amenities!
  - » Large conference & training room
  - » Fitness Facility with showers & lockers
  - » Tenant Lounge
- » West Point lobby features The Point Cafe, a top tier local deli offering baked goods, expresso drinks, breakfast burritos, sandwiches, salads & soups
- » Complimentary WiFi offered in Lobby and Conference Room
- » Panoramic Mountain Views!
- » Private Exterior Balconies on Floors 2 through 6
- » Located at Highway 285 with easy access to I-25 and C-470
- » Convenient amenities: multiple exclusive schools nearby, numerous restaurants, hotels, grocery stores & Southwest Plaza Mall with over 150 retailers is just 5 minutes away!