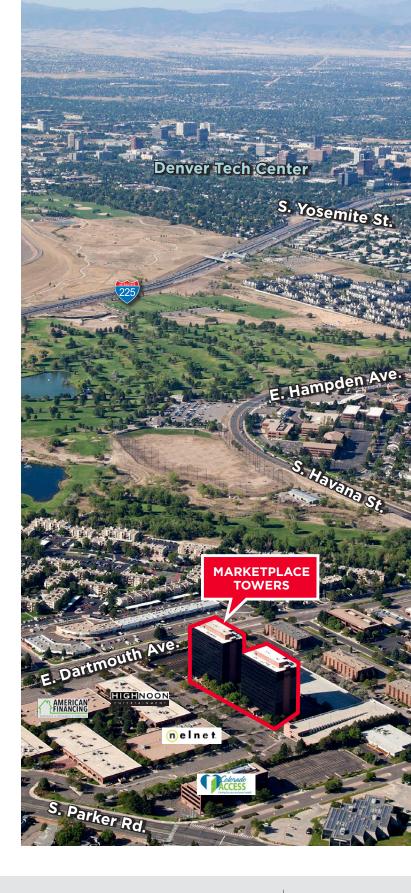

## Marketplace Towers

3033-3025 SOUTH PARKER ROAD AURORA, COLORADO 80014

SITE PLAN

**Tower I** 145,001 RSF

**Tower II** 145,046 RSF

Tower III 63,235 RSF

Building A 34,247 RSF

Building B 50,321 RSF

## Marketplace **Towers**

3033-3025 SOUTH PARKER ROAD AURORA, COLORADO 80014