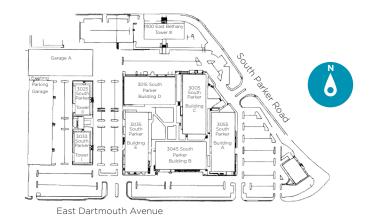

## Marketplace Towers

3033-3025 SOUTH PARKER ROAD AURORA, COLORADO 80014

SITE PLAN

**Tower I** 145,001 RSF

**Tower II** 145,046 RSF

Tower III 63,235 RSF

Building A 34,247 RSF

Building B 50,321 RSF

20...............

Building C 42,000 RSF

**Building D** 37,014 RSF

**Building E** 52,273 RSF

**Total Project Size** 568,000 RSF in 8 buildings

Floors 12 in Towers I and II

**Year Built** 1981 (Renovated in 2007)