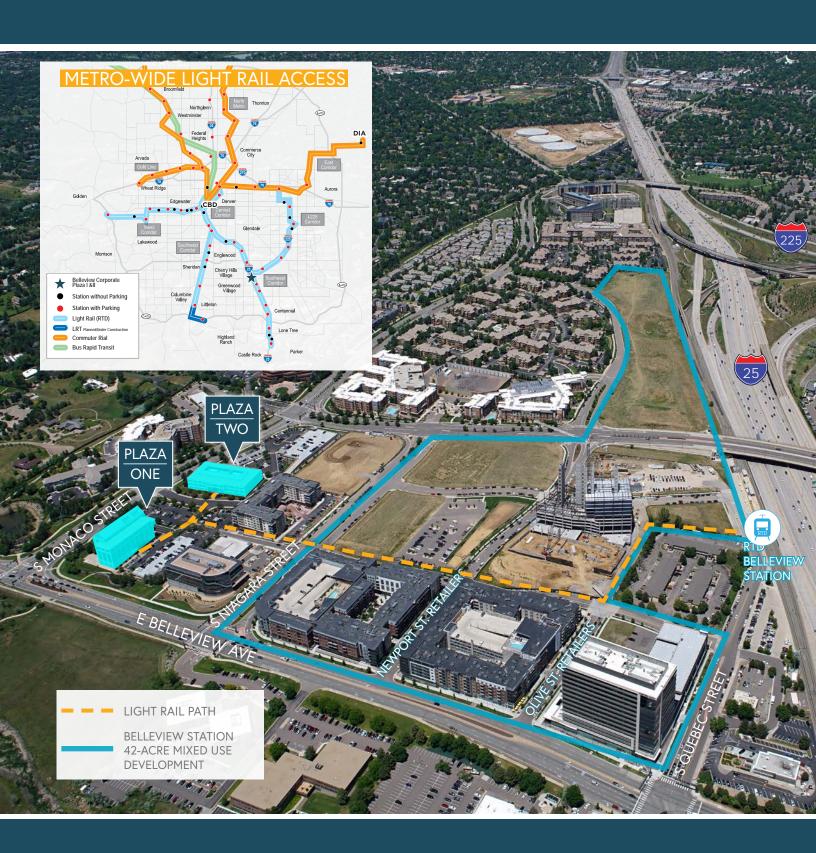

### walkable amenities

Belleview Corporate Plaza I & II offer Class A Office space in the amenity rich Denver Tech Center. The campus is located just blocks from the Belleview Station light rail platform, and 42 Acre mixed-use development consisting of numerous restaurants, hotels, fitness, salons, a dog park and new modern apartment units.

Within a 5 minute walk:

Restaurants

Fitness Studio

Coffee Shop

Hotels

Salons & Spas

Multi Family Housing

PROPERTY ADDRESS 6501 E. Belleview Ave PARKING 3.4:1,000 SF

## INCREDIBLE southeast location

BELLEVIEW STATION

SUSHI-RAMA

master-planned mixed-use TOD 250,000

square-feet of retail 2,000

apartments & condos

2 I service

full service hotels