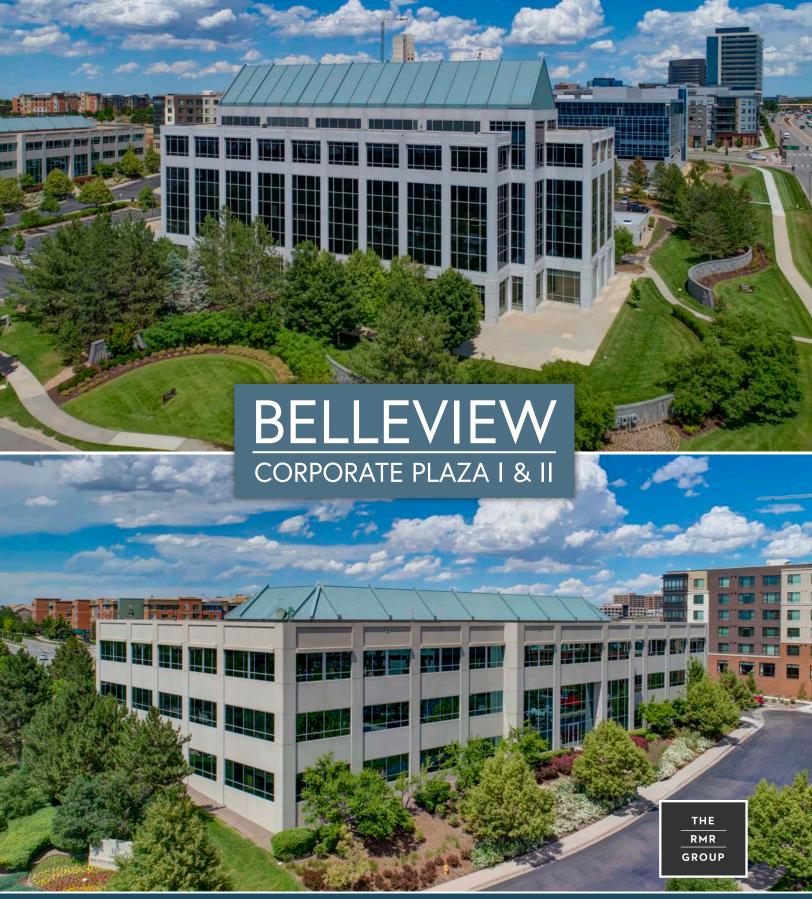

6501 E BELLEVIEW AVENUE & 4900 S MONACO STREET, DENVER, CO 80111

#### **BELLEVIEW** CORPORATE PLAZA I & II

### walkable amenities

Belleview Corporate Plaza I & II offer Class A Office space in the amenity rich Denver Tech Center. The campus is located just blocks from the Belleview Station light rail platform, and 42 Acre mixed-use development consisting of numerous restaurants, hotels, fitness, salons, a dog park and new modern apartment units.

BUILDING SIZE 96,443 RSF STORIES 5

YEAR BUILT 1996 FLOORPLATE 18,142

modern class a finishes

abundant ON-SITE PARKING

PROPERTY ADDRESS 4800 S. Monaco St

BUILDING SIZE 81,508 RSF

YEAR BUILT 2001

PARKING 3.6: 1,000 SF

STORIES 3

FLOORPLATE 28,353

excellent GLASS LINE

incredible MOUNTAIN VIEWS