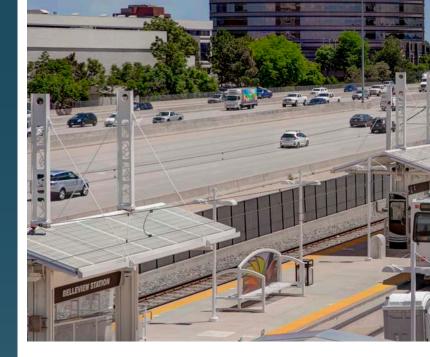

### walkable amenities

Belleview Corporate Plaza I & II offer Class A Office space in the amenity rich Denver Tech Center. The campus is located just blocks from the Belleview Station light rail platform, and 42 Acre mixed-use development consisting of numerous restaurants, hotels, fitness, salons, a dog park and new modern apartment units.

## INCREDIBLE southeast location

BELLEVIEW STATION

SUSHI-RAMA

master-planned mixed-use TOD 250,000

square-feet of retail 2,000

apartments & condos

2 I service

full service hotels