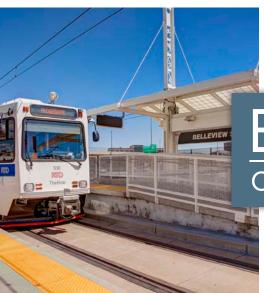

### walkable amenities

Belleview Corporate Plaza I & II offer Class A Office space in the amenity rich Denver Tech Center. The campus is located just blocks from the Belleview Station light rail platform, and 42 Acre mixed-use development consisting of numerous restaurants, hotels, fitness, salons, a dog park and new modern apartment units.