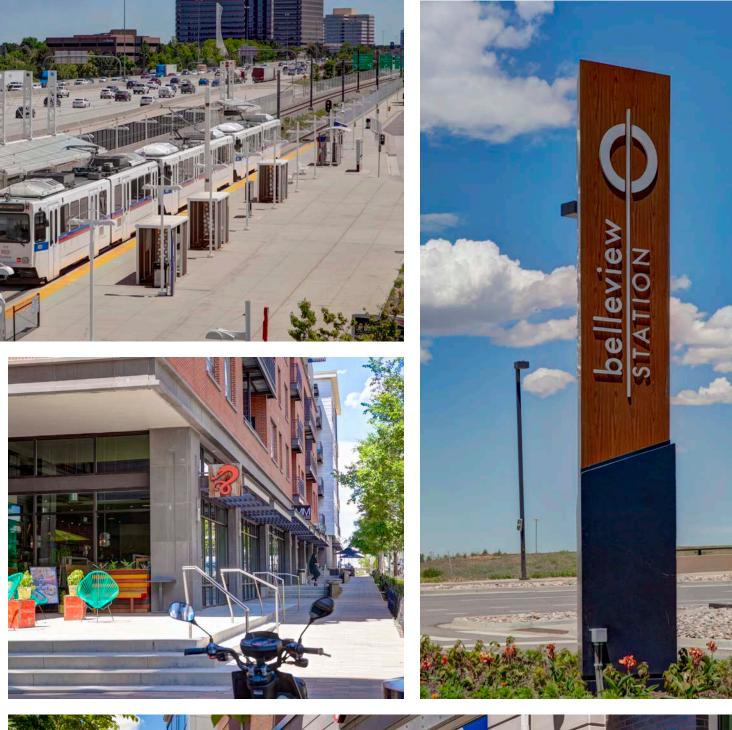

### walkable amenities

Belleview Corporate Plaza I & II offer Class A Office space in the amenity rich Denver Tech Center. The campus is located just blocks from the Belleview Station light rail platform, and 42 Acre mixed-use development consisting of numerous restaurants, hotels, fitness, salons, a dog park and new modern apartment units.

Within a 5 minute walk:

Restaurants

Fitness Studio

Coffee Shop

Hotels

Salons & Spas

Multi Family Housing

PROPERTY ADDRESS 6501 E. Belleview Ave PARKING 3.4:1,000 SF

## INCREDIBLE southeast location

BELLEVIEW STATION

SUSHI-RAMA

master-planned mixed-use TOD 250,000

square-feet of retail 2,000

apartments & condos

2 I service

full service hotels