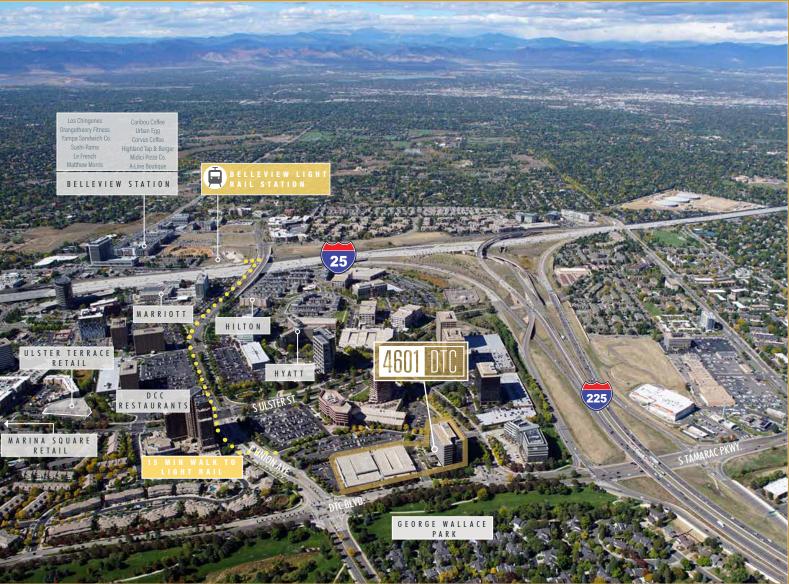

#### IDEAL LOCATION

Enjoy fast, no-headache access to popular thruways like I-25, I-225, Belleview, Hampden, and Parker Rd.

Restaurants, retailers, gyms, light rail, and even a creekside hiking trail — we've got it all right here.

# BUILDING LOCATION

# **QUALITY OF LIFE MATTERS.**

Enjoy an incredible range of nearby dining options, services, shopping, hotels, fitness studios, and more — much of it within walking distance.

Quality of life. Work-life balance. More than ever, these things matter to you, your employees, and your visitors. 4601 DTC is privileged to be surrounded by an abundance of amenities. We invite you to experience what true choice and convenience feel like.