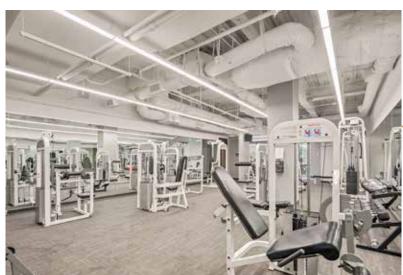

## FITNESS CENTER

Easily fit in a quick workout on your lunch break or before or after work at our onsite fitness center. With a range of modern equipment and free weights, you'll find everything you need to work up a sweat.