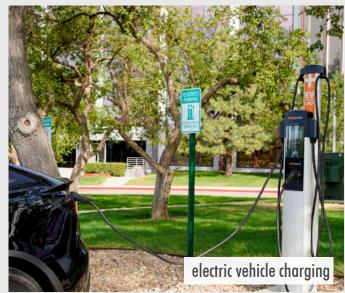

#### amenities

4,000 SF state-of-the-art fitness facility with lockers and showers
 100 + person training room & 25 person conference center
 tenant courtyard with grills, ping pong tables soft seating & wifi
 on-site deli offering breakfast and lunch
 8 Electric Vehicle (EV) charging stations on-site