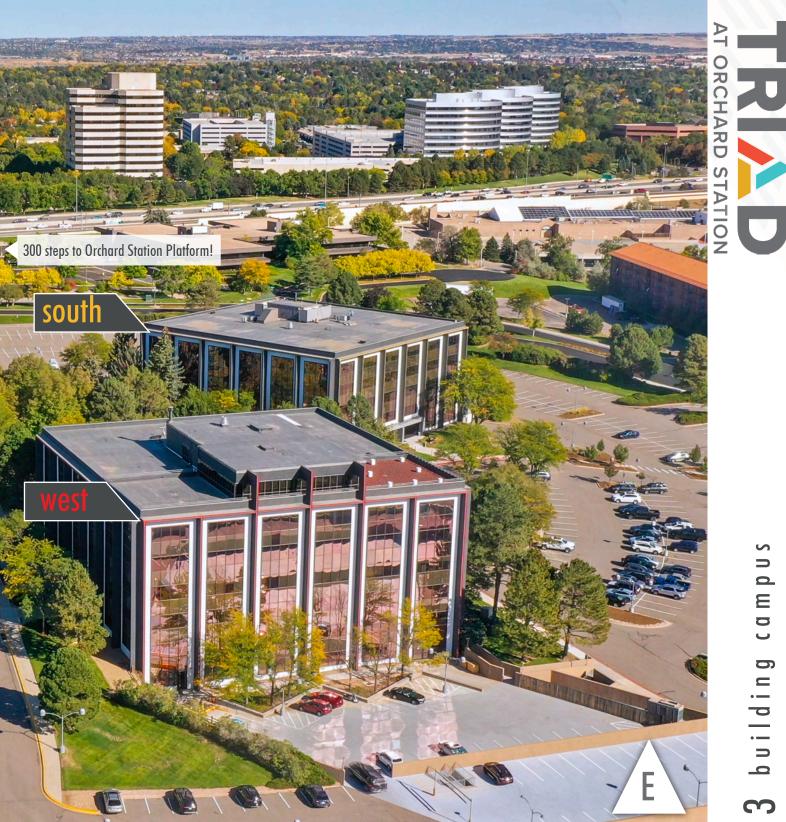

## north \\\ building

| ADDRESS       | 5660 Greenwood Plaza Blvd |
|---------------|---------------------------|
| BUILDING SIZE | 138,723 SF                |
| STORIES       | 5                         |

### west \\\ building

| ADDRESS       | 5670 Greenwood Plaza Blvd |
|---------------|---------------------------|
| BUILDING SIZE | 144,189 SF                |
| STORIES       | 5                         |

#### south \\\ building

| ADDRESS       | 5680 Greenwood Plaza Blvd |
|---------------|---------------------------|
| BUILDING SIZE | 131,919 SF                |
| STORIES       | 6                         |

# 414,831

total square feet

21.76 acre campus