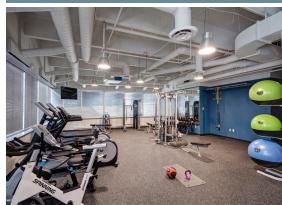

## PROPERTY HIGHLIGHTS

- New fitness center, common conference room and tenant lounge/cafe
- Class A office property ideally located in the Southeast submarket
- Two (2) four-story buildings totaling 223,082 RSF
- Quick access to Interstate 25 off the Dry Creek interchange
- Walking distance to the Dry Creek light rail station
- Attractive glass exteriors and stone throughout
- Executive covered parking / 4.5 : 1,000 parking ratio
- Monument signage
- Energy Star labeled
- Efficient 22,000 SF floor plates infused with natural lighting
- Directly across from the Shops at Vallagio with a mix of retail and residential amenities