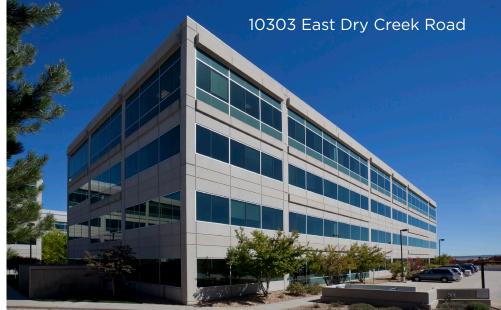

# AVAILABILITIES

10303 E. Dry Creek Road - Second Floor

**SUITE 200** 18,990 RSF Available

10333 E. Dry Creek Road - 4th Floor

**Available Space** 

| 10303 E. Dry Creek     |          |            | 10333 E. Dry Cree |            |
|------------------------|----------|------------|-------------------|------------|
| S                      | uite 105 | 2,040 RSF  | Suite 100         | 14,730 RSF |
| S                      | uite 150 | 3,973 RSF  | Suite 150         | 5,981 RSF  |
| S                      | uite 225 | 2,623 RSF* | Suite 170         | 5,600 RSF  |
| S                      | uite 250 | 9,830 RSF* | Suite 305         | 1,639 RSF  |
| S                      | uite 200 | 6,537 RSF* | Suite 375         | 4,735 RSF  |
| *18,990 RSF Contiguous |          | Suite 400* | 5,750 RSF         |            |
|                        |          |            | Suite 430*        | 11,571 RSF |
|                        |          |            | Suite 450*        | 18,248 RSF |

10303 - 10333