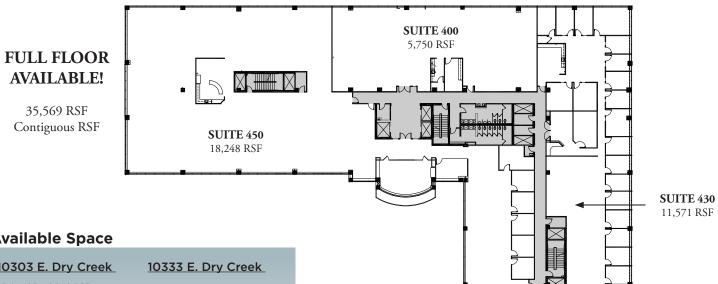

# AVAILABILITIES

10303 E. Dry Creek Road - Second Floor

**SUITE 200** 18,990 RSF Available

10333 E. Dry Creek Road - 4th Floor

**Available Space** 

| 10303 E. Dry Creek     |          |            | 10333 E. Dry Cree |            |
|------------------------|----------|------------|-------------------|------------|
| S                      | uite 105 | 2,040 RSF  | Suite 100         | 14,730 RSF |
| S                      | uite 150 | 3,973 RSF  | Suite 150         | 5,981 RSF  |
| S                      | uite 225 | 2,623 RSF* | Suite 170         | 5,600 RSF  |
| S                      | uite 250 | 9,830 RSF* | Suite 305         | 1,639 RSF  |
| S                      | uite 200 | 6,537 RSF* | Suite 375         | 4,735 RSF  |
| *18,990 RSF Contiguous |          | Suite 400* | 5,750 RSF         |            |
|                        |          |            | Suite 430*        | 11,571 RSF |
|                        |          |            | Suite 450*        | 18,248 RSF |