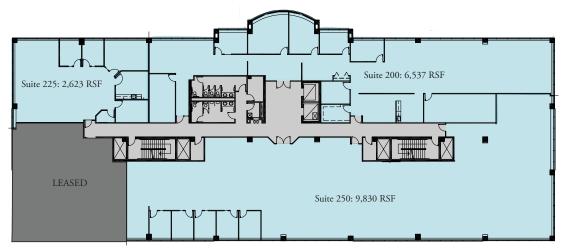

# AVAILABILITIES

10303 E. Dry Creek Road - Second Floor

**SUITE 200** 18,990 RSF Available

10333 E. Dry Creek Road - 4th Floor

**Available Space** 

| 10303 E. Dry Creek     |          |            | 10333 E. Dry Cree |            |
|------------------------|----------|------------|-------------------|------------|
| S                      | uite 105 | 2,040 RSF  | Suite 100         | 14,730 RSF |
| S                      | uite 150 | 3,973 RSF  | Suite 150         | 5,981 RSF  |
| S                      | uite 225 | 2,623 RSF* | Suite 170         | 5,600 RSF  |
| S                      | uite 250 | 9,830 RSF* | Suite 305         | 1,639 RSF  |
| S                      | uite 200 | 6,537 RSF* | Suite 375         | 4,735 RSF  |
| *18,990 RSF Contiguous |          | Suite 400* | 5,750 RSF         |            |
|                        |          |            | Suite 430*        | 11,571 RSF |
|                        |          |            | Suite 450*        | 18,248 RSF |