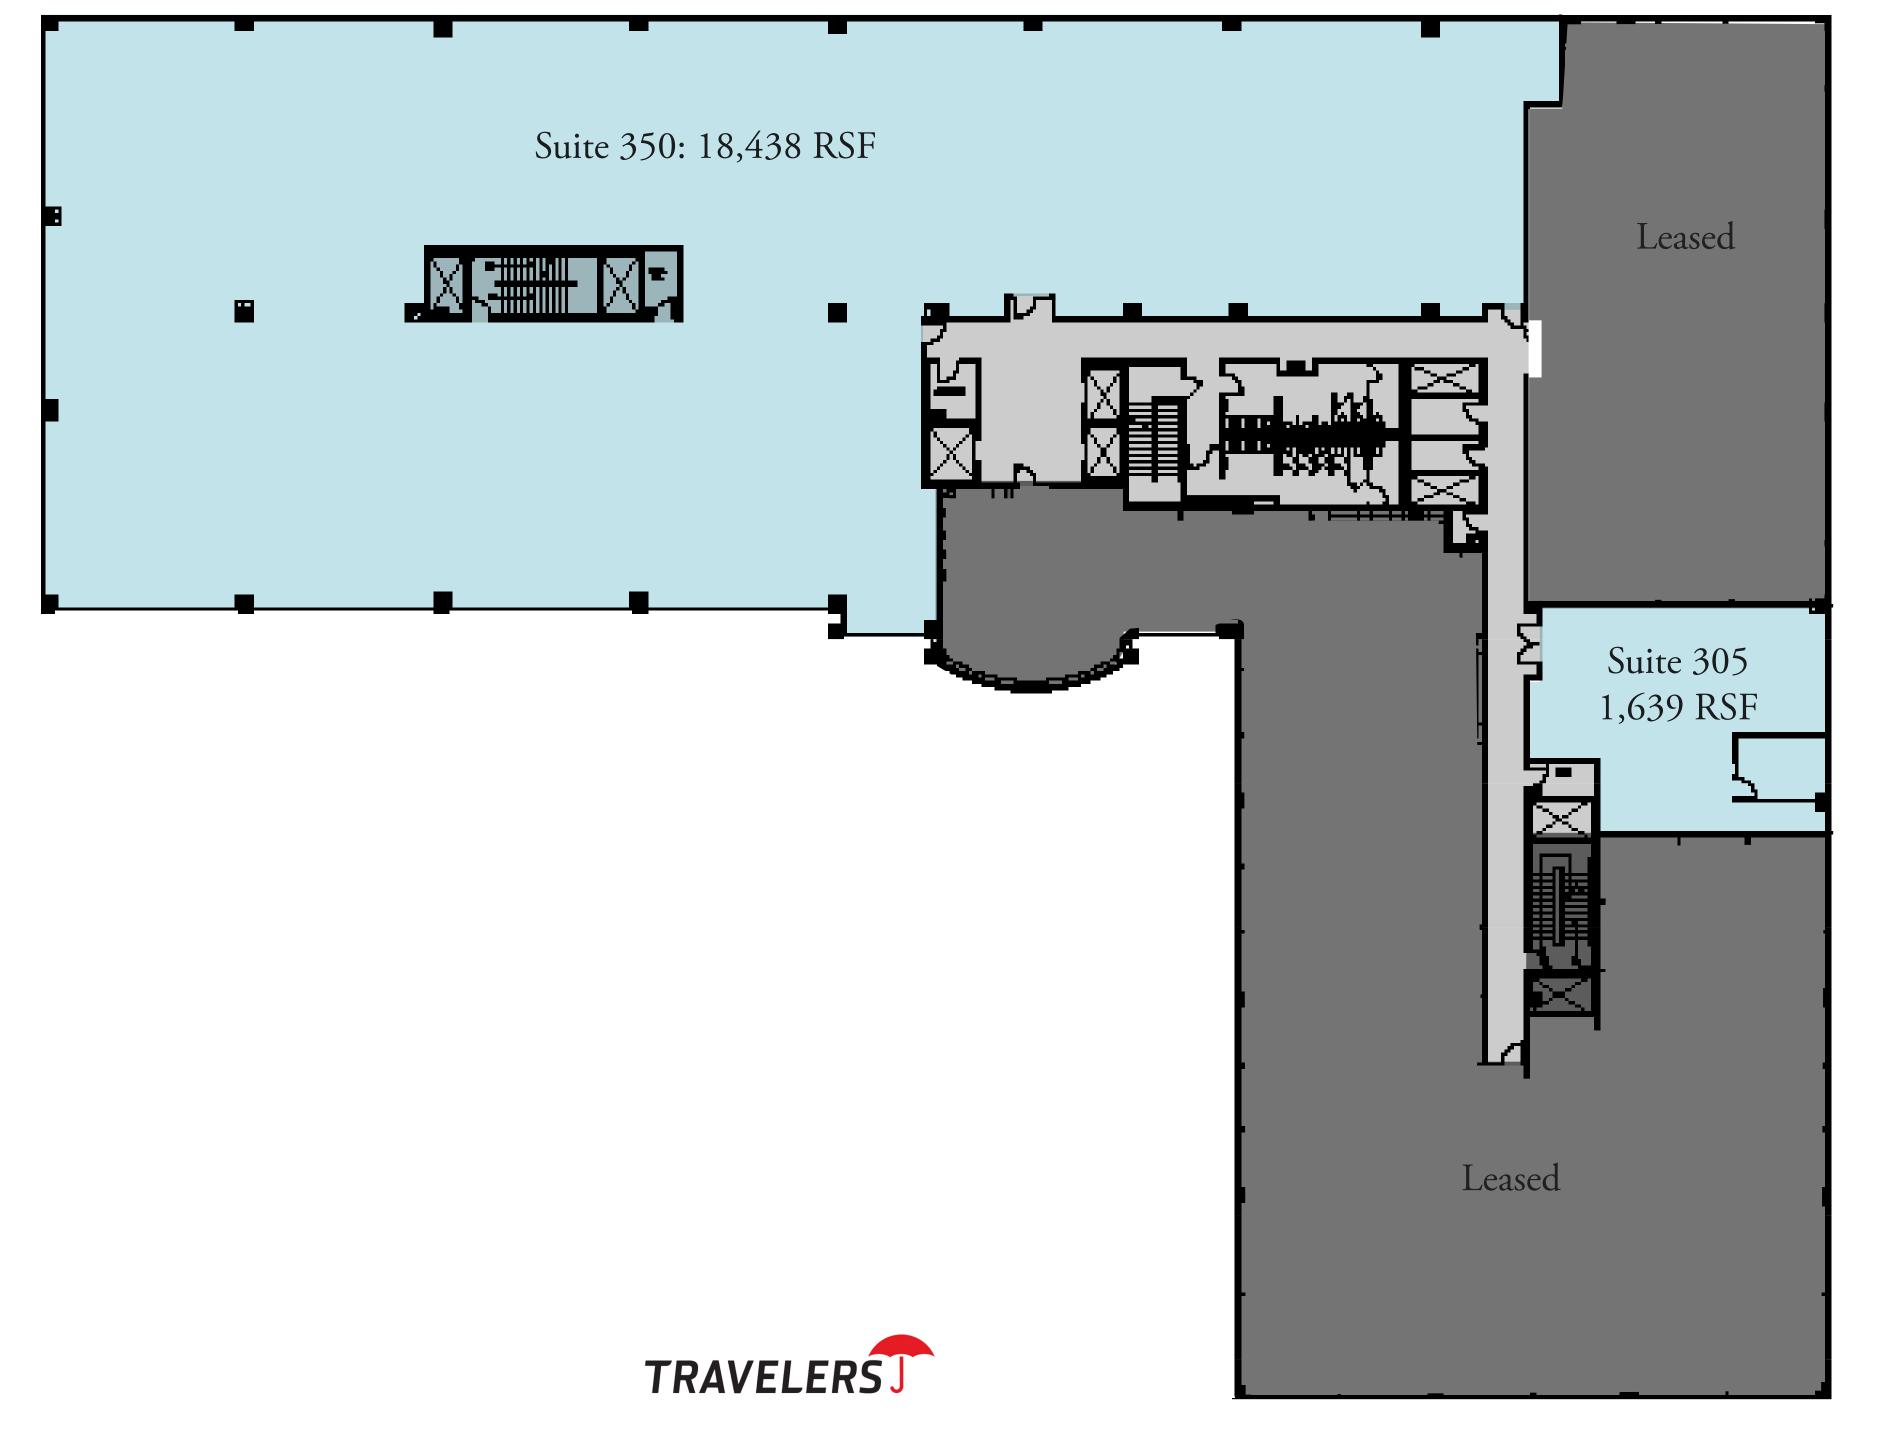

## THE SUMMIT AT DRY CREEK I

#### PROPERTY HIGHLIGHTS

- New fitness center, common conference room, tenant lounge and café
- Class A office property ideally located in the southeast submarket
- Two (2) four-story buildings, 223,082 RSF
- Quick access to Interstate 25 off the Dry Creek interchange
- Highly visible and accessible

- Walking distance to the Dry Creek light Rail Station
- Executive covered parking | 4.5:1,000 parking ratio
- Monument signage
- Efficient 34,000 RSF floorplates infused with natural lighting
- Directly across from the Shops at Villagio with a mix of retail and residential amenities

**Space Plan - 3rd Floor** 20,077 RSF Available



# 10333

#### E. DRY CREEK ROAD



## Dan Beer

303.813.6494 dan.beer@cushwake.com

### Todd Wheeler

303.813.6441 todd.wheeler@cushwake.com