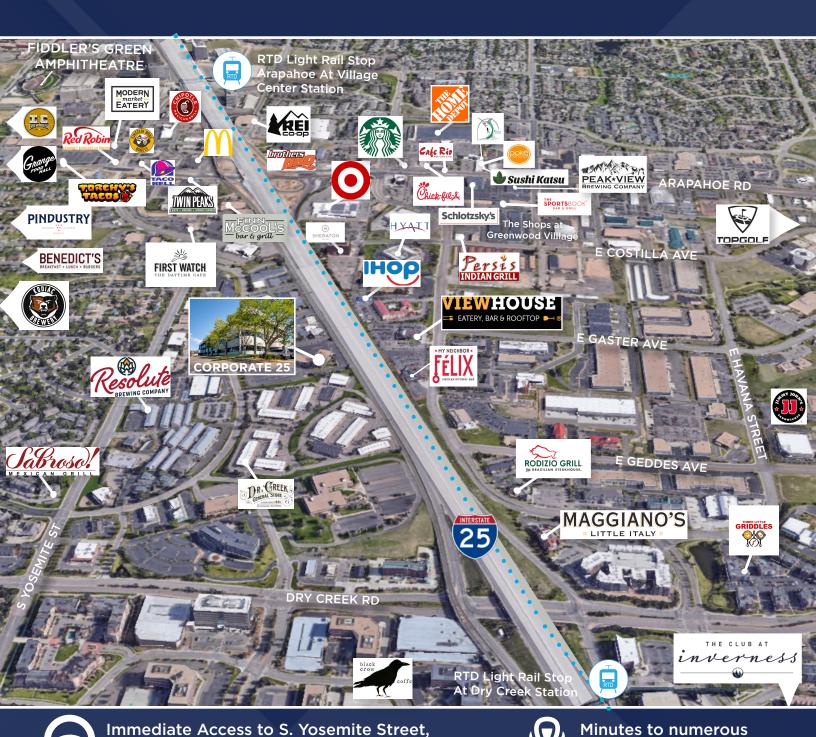

### PREMIUM SOUTHEAST LOCATION

7200 S. ALTON WAY, CENTENNIAL, COLORADO, 80112

303.813.6448

Arapahoe Road, Dry Creek & I-25!

retail destinations

W. Ryan Stout Zachary T. Williams 303.813.6474 303.813.6444 nate.bradlev@cushwake.com