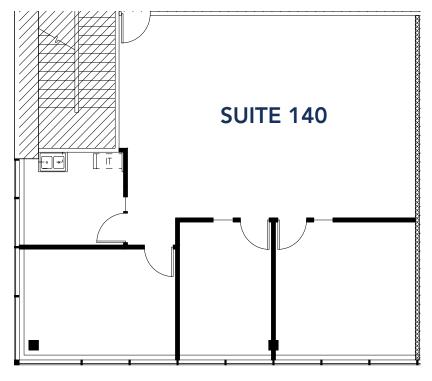

## **FOR LEASE**

#### **OFFICE SPACE AVAILABLE**

9605 Kingston Ct, Englewood, CO 80112



#### **BUILDING FEATURES & AMENITIES**

- Extensive glass line
- Free surface parking at 5:1,000 SF
- On-site property management
- 1,633 SF available now
- Corner Suite!



### **Meridian Greens**

- Efficient corner Suite
- Golf course location
- Recently remodeled!



#### FOR LEASING INFORMATION CONTACT:

**Peter Thomas** 303.407.1459 peter.thomas@transwestern.com

**Dan Beer** 303.813.6400 Phone dan.beer@cushwake.com





# **FOR LEASE**

#### **OFFICE SPACE AVAILABLE**

9605 Kingston Ct, Englewood, CO 80112







### **Building Availabilities**

Suite 140

1,633RSF



#### FOR LEASING INFORMATION CONTACT:

**Peter Thomas** 

303.407.1459

peter.thomas@transwestern.com

Dan Beer

303.813.6400 Phone dan.beer@cushwake.com

The information provided herein was obtained from sources believed reliable; however, Transwestern makes no guarantees, warranties, or representations as to the completeness or accuracy thereof. The presentation of this property is submitted subject to errors, omissions, change of price or conditions, prior sale or lease, or withdrawal without notice.

1050 17th St. | Suite 1400 | Denver, CO 80265 | 303.813.6400 www.cushmanwakefield.com CUSHMAN WAKEFIELD 4643 S. Ulster St. | Suite 300 | Denver, CO 80237 | 303.639.3000 www.transwestern.net/denver | Copyright © 2014 TRANSWESTERN