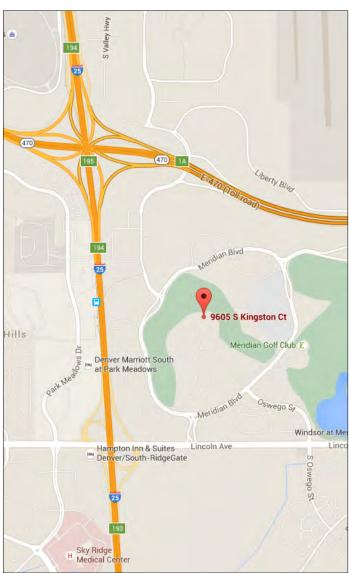

## **FOR LEASE**

#### **OFFICE SPACE AVAILABLE**

9605 Kingston Ct, Englewood, CO 80112



#### **BUILDING FEATURES & AMENITIES**

- Extensive glass line
- Free surface parking at 5:1,000 SF
- On-site property management
- 1,633 SF available now
- Corner Suite!



### **Meridian Greens**

- Efficient corner Suite
- Golf course location
- Recently remodeled!



#### FOR LEASING INFORMATION CONTACT:

**Peter Thomas** 303.407.1459 peter.thomas@transwestern.com

**Dan Beer** 303.813.6400 Phone dan.beer@cushwake.com





# **FOR LEASE**

#### **OFFICE SPACE AVAILABLE**

9605 Kingston Ct, Englewood, CO 80112







### **Building Availabilities**

Suite 140

1,633RSF



#### FOR LEASING INFORMATION CONTACT:

**Peter Thomas** 

303.407.1459

peter.thomas@transwestern.com

Dan Beer

303.813.6400 Phone dan.beer@cushwake.com

The information provided herein was obtained from sources believed reliable; however, Transwestern makes no guarantees, warranties, or representations as to the completeness or accuracy thereof. The presentation of this property is submitted subject to errors, omissions, change of price or conditions, prior sale or lease, or withdrawal without notice.

1050 17th St. | Suite 1400 | Denver, CO 80265 | 303.813.6400 www.cushmanwakefield.com CUSHMAN WAKEFIELD 4643 S. Ulster St. | Suite 300 | Denver, CO 80237 | 303.639.3000 www.transwestern.net/denver | Copyright © 2014 TRANSWESTERN